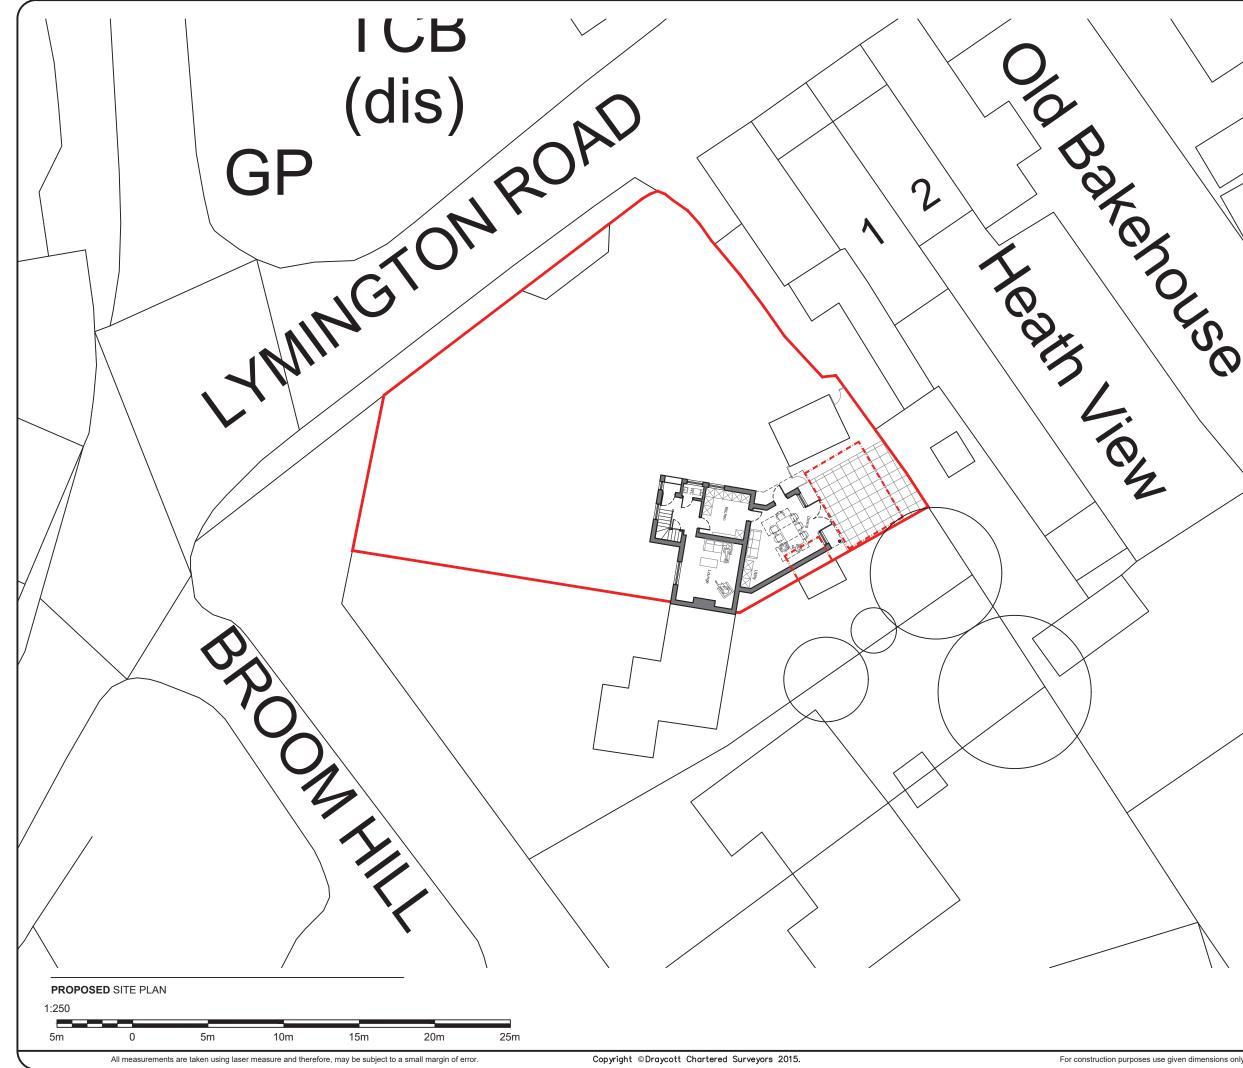

|                      | 1                                                                                                                                                |                                                          |                                |
|----------------------|--------------------------------------------------------------------------------------------------------------------------------------------------|----------------------------------------------------------|--------------------------------|
|                      |                                                                                                                                                  |                                                          |                                |
| SCO<br>SCO           |                                                                                                                                                  |                                                          |                                |
|                      |                                                                                                                                                  | W                                                        | N<br>S<br>E                    |
|                      |                                                                                                                                                  |                                                          | Site Boundary                  |
|                      | DRAYCOTT<br>CHARTERED SURVEYORS<br>82 High Street<br>Lymington<br>Hampshire<br>SO41 9AN<br>Tel: 01590 673282<br>Email: surveyors@draycotts.co.uk |                                                          |                                |
|                      | Ea<br>Lyı<br>SC                                                                                                                                  | Broomhill Co<br>st End<br>mington<br>041 5SX<br>J Weller | ttages                         |
|                      | Scale: 1:25<br>Paper Size:<br>Drawing                                                                                                            |                                                          | Date: 26/01/22<br>Drawn By: SH |
| ven dimensions only. | Status:<br>Drawing<br>Detail:<br>Drawing No:<br>Revision:                                                                                        | Existing Si<br>100<br>-                                  |                                |