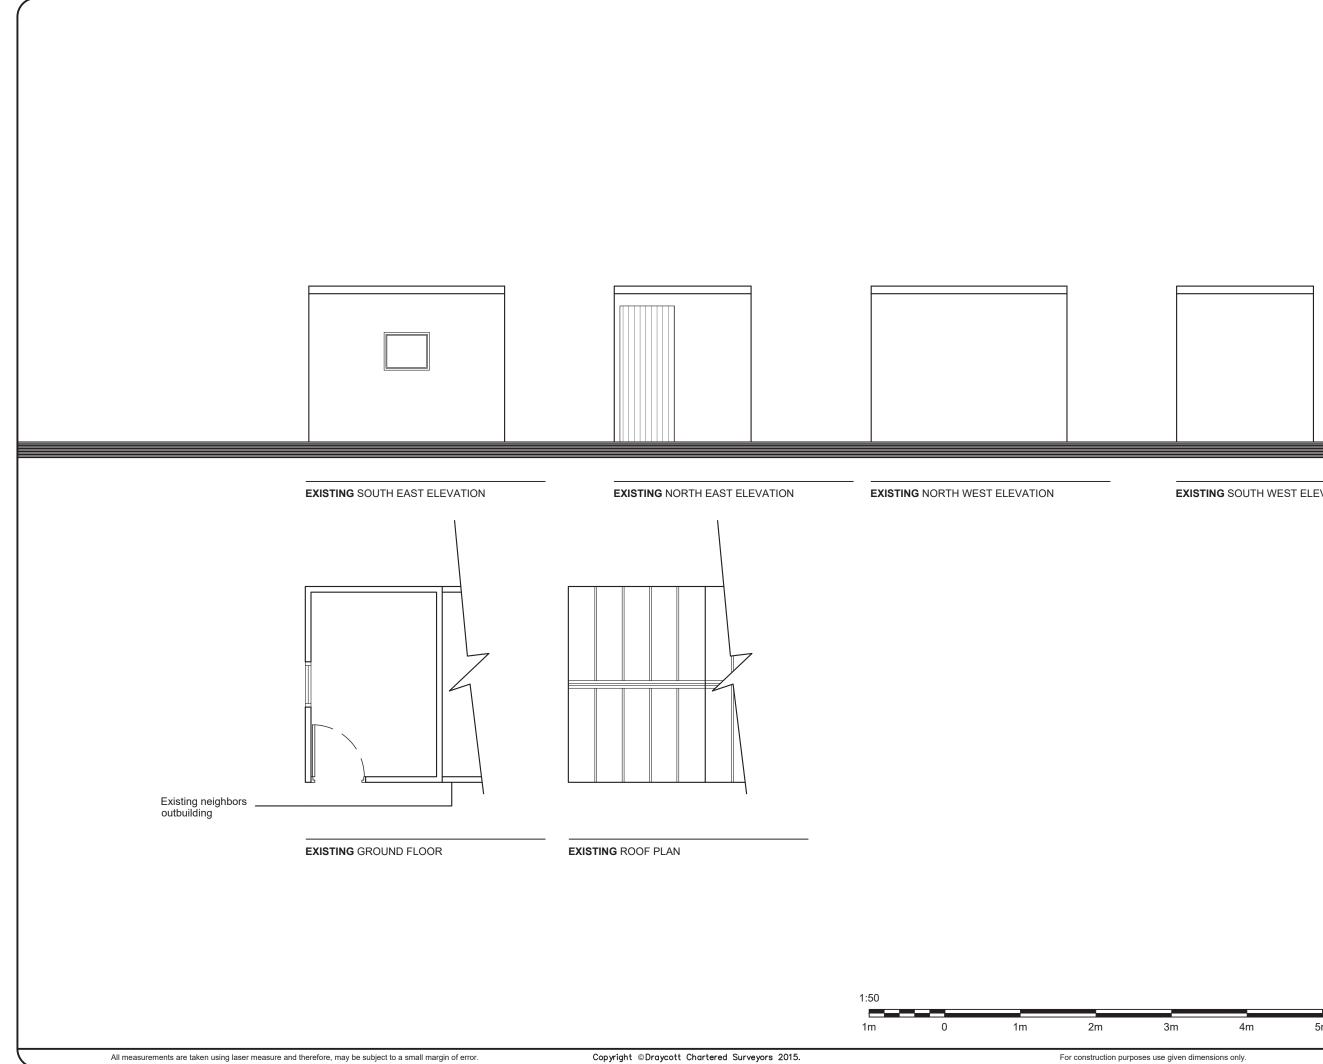

## **EXISTING** SOUTH WEST ELEVATION

| (   | ( DRAYCOTT                                                                                                                                                                                                 |                                            |  |
|-----|------------------------------------------------------------------------------------------------------------------------------------------------------------------------------------------------------------|--------------------------------------------|--|
|     | CHARTERED SURVEYORS                                                                                                                                                                                        |                                            |  |
|     | 82 High Street<br>Lymington<br>Hampshire<br>SO41 9AN<br>Tel: 01590 673282<br>Email: surveyors@draycotts.co.uk<br>Project: 1 Broomhill Cottages<br>East End<br>Lymington<br>SO41 5SX<br>Ctient: Mr J Weller |                                            |  |
|     |                                                                                                                                                                                                            |                                            |  |
|     | Scale: 1:50                                                                                                                                                                                                | Date: 01/02/22                             |  |
|     | Paper Size: A3                                                                                                                                                                                             | Drawn By: SH                               |  |
| [   | Drawing<br>Status: Design Drawing                                                                                                                                                                          |                                            |  |
| _ [ | Dotan.                                                                                                                                                                                                     | Existing Coal Shed<br>Plans and Elevations |  |
| 5m  | Drawing No: 107                                                                                                                                                                                            |                                            |  |
|     | Revision:                                                                                                                                                                                                  | J                                          |  |