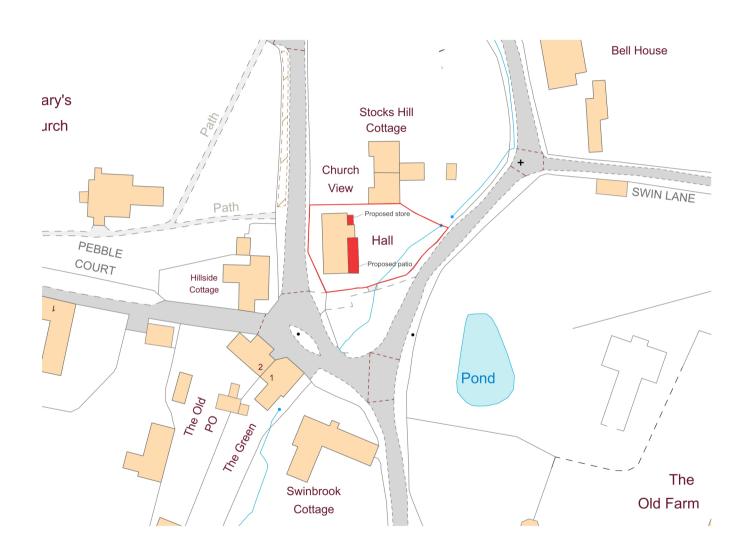

## Proposed Site Plan

Proposal:

## Swinbrook Village Hall

Scale 1:500 @ A3

Drawing Number : 003 Revision :

Drawn By: MJL Date :31-01-22

## Swinbrook Village Hall, OX18 4DY

34 Hatherop Road Fairford GL7 4JZ

07584 169 004

mattlawrence87@hotmail.co.uk