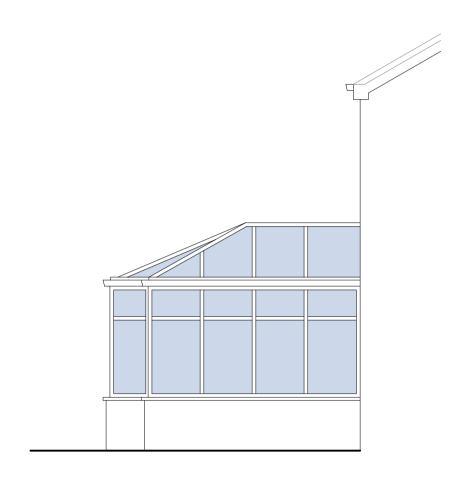

**EXISTING GROUND FLOOR PLAN** 

**EXISTING REAR ELEVATION** 

**EXISTING SIDE ELEVATION 1** 

**EXISTING SIDE ELEVATION 2** 

This drawing is provided as a document to gain either Planning Permission or Building Regulation approval purposes only. It is not a guarantee that Planning Permission will be granted.