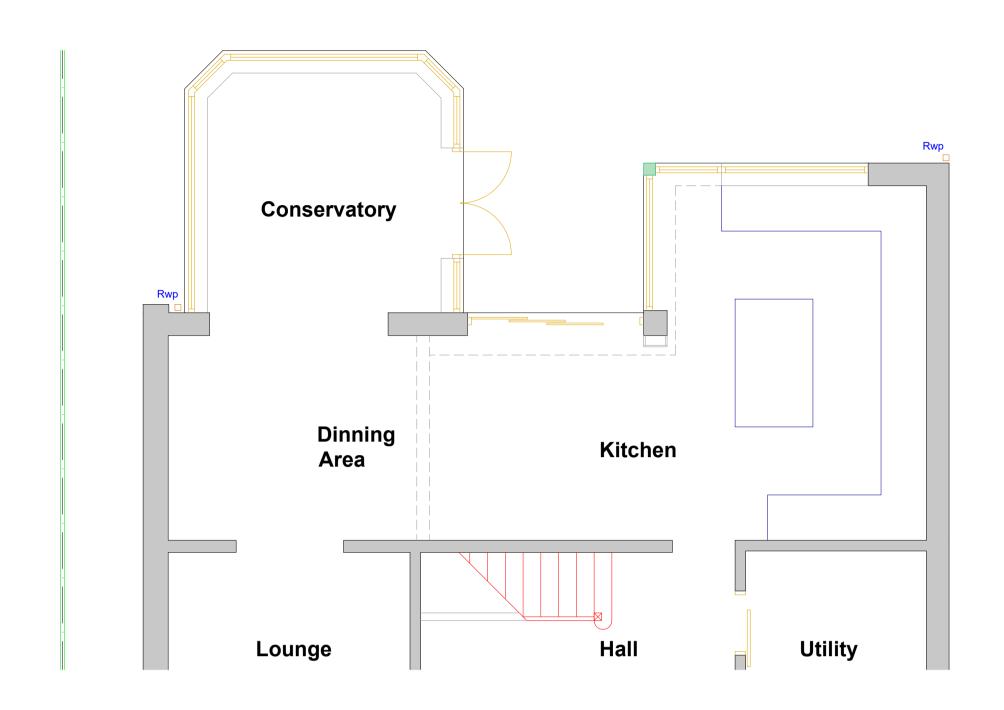

**EXISTING GROUND FLOOR PLAN** 

**EXISTING REAR ELEVATION** 

**EXISTING SIDE ELEVATION 1** 

**EXISTING SIDE ELEVATION 2** 

This drawing is provided as a document to gain either Planning Permission or Building Regulation approval purposes only. It is not a guarantee that Planning Permission will be granted.