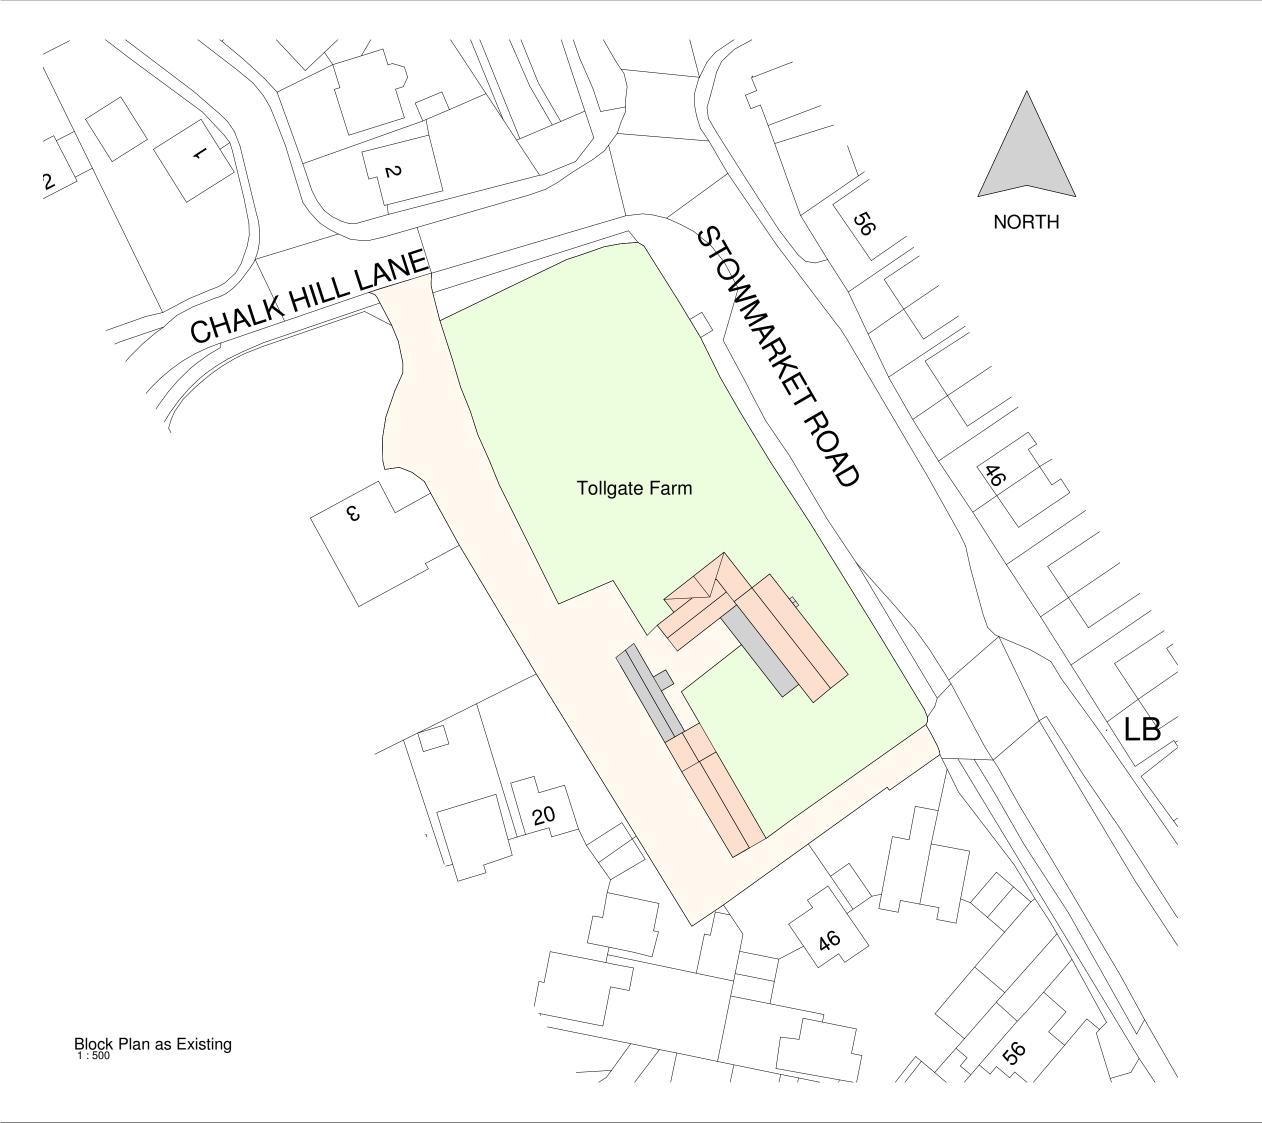

NO DIMENSIONS TO BE SCALED FROM THIS DRAWING

This document references the following file:

Reference Name Status Revision

PC-XX-XX-M3-Designer-0001\_4310

Date Drawn / Chk'd

P01 First Issue 30/11/18 MRG / MG

P02 Porch Added 14/02/19 MRG /

Client

Mr & Mrs. G. Young

Project

Proposed Conversion and Alterations to Tollgate Farm House, Great Blakenham

Titlo

Block Plan as Existing

J Nº Revis

4310 - 0101

P02

1:500

BS 1192 Ref.

@ A3 Status

PC-Designer-0101

**KLH Architects** 

The Old Steelyard Poplar Lane Sproughton Ipswich