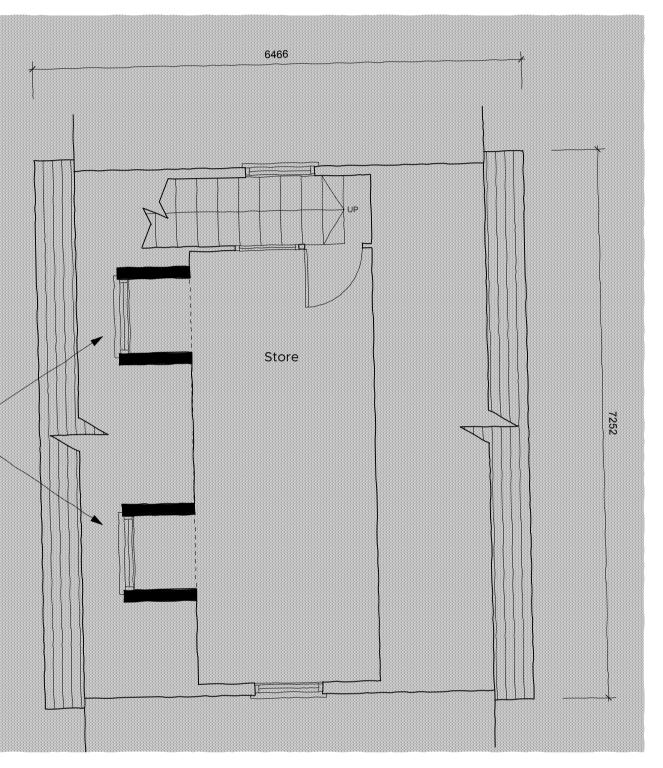

## New Dormer Windows

PROPOSED FIRST FLOOR PLAN - GARDEN ROOM

|                 | 2.5              |                               | 5                                                                                 | 7.5m        |
|-----------------|------------------|-------------------------------|-----------------------------------------------------------------------------------|-------------|
| cale 1:50 at A1 |                  |                               |                                                                                   |             |
|                 | REVISIO          | N DESCRIPTION                 | DATE                                                                              | DRAWN CHECK |
|                 | N BOL            | 5686                          | DRAWING NO. PA_01                                                                 | REVISION    |
|                 |                  | 5080                          | PA_01                                                                             |             |
|                 | TITLE            | Proposed Floc                 | or Plans                                                                          |             |
|                 | SCALE            | 1:50                          | SHEET SIZE A1                                                                     |             |
|                 | ISSUE            | date 14/12/2021               |                                                                                   |             |
|                 | AUTH             | S. Crane                      | CHECK P. Bran                                                                     | ton         |
|                 | PROJE            | Proposed Alte                 | rations & Extensions t                                                            | 0,          |
|                 |                  | Rookery Farm                  | , Daisy Green,                                                                    |             |
|                 |                  | Great Ashfield                | , Bury St Edmunds                                                                 |             |
|                 | CLIEN            | Mr. & Mrs. Cha                | pman                                                                              |             |
|                 | STATU            |                               |                                                                                   |             |
|                 | ŀ                |                               | F                                                                                 | RIBA 👾      |
|                 | M<br>T<br>D<br>C | arket Place / Hadleigh / Ipsw | uiries@wk-architects.co.uk<br>k to figured dimensions only.<br>Architects Limited |             |