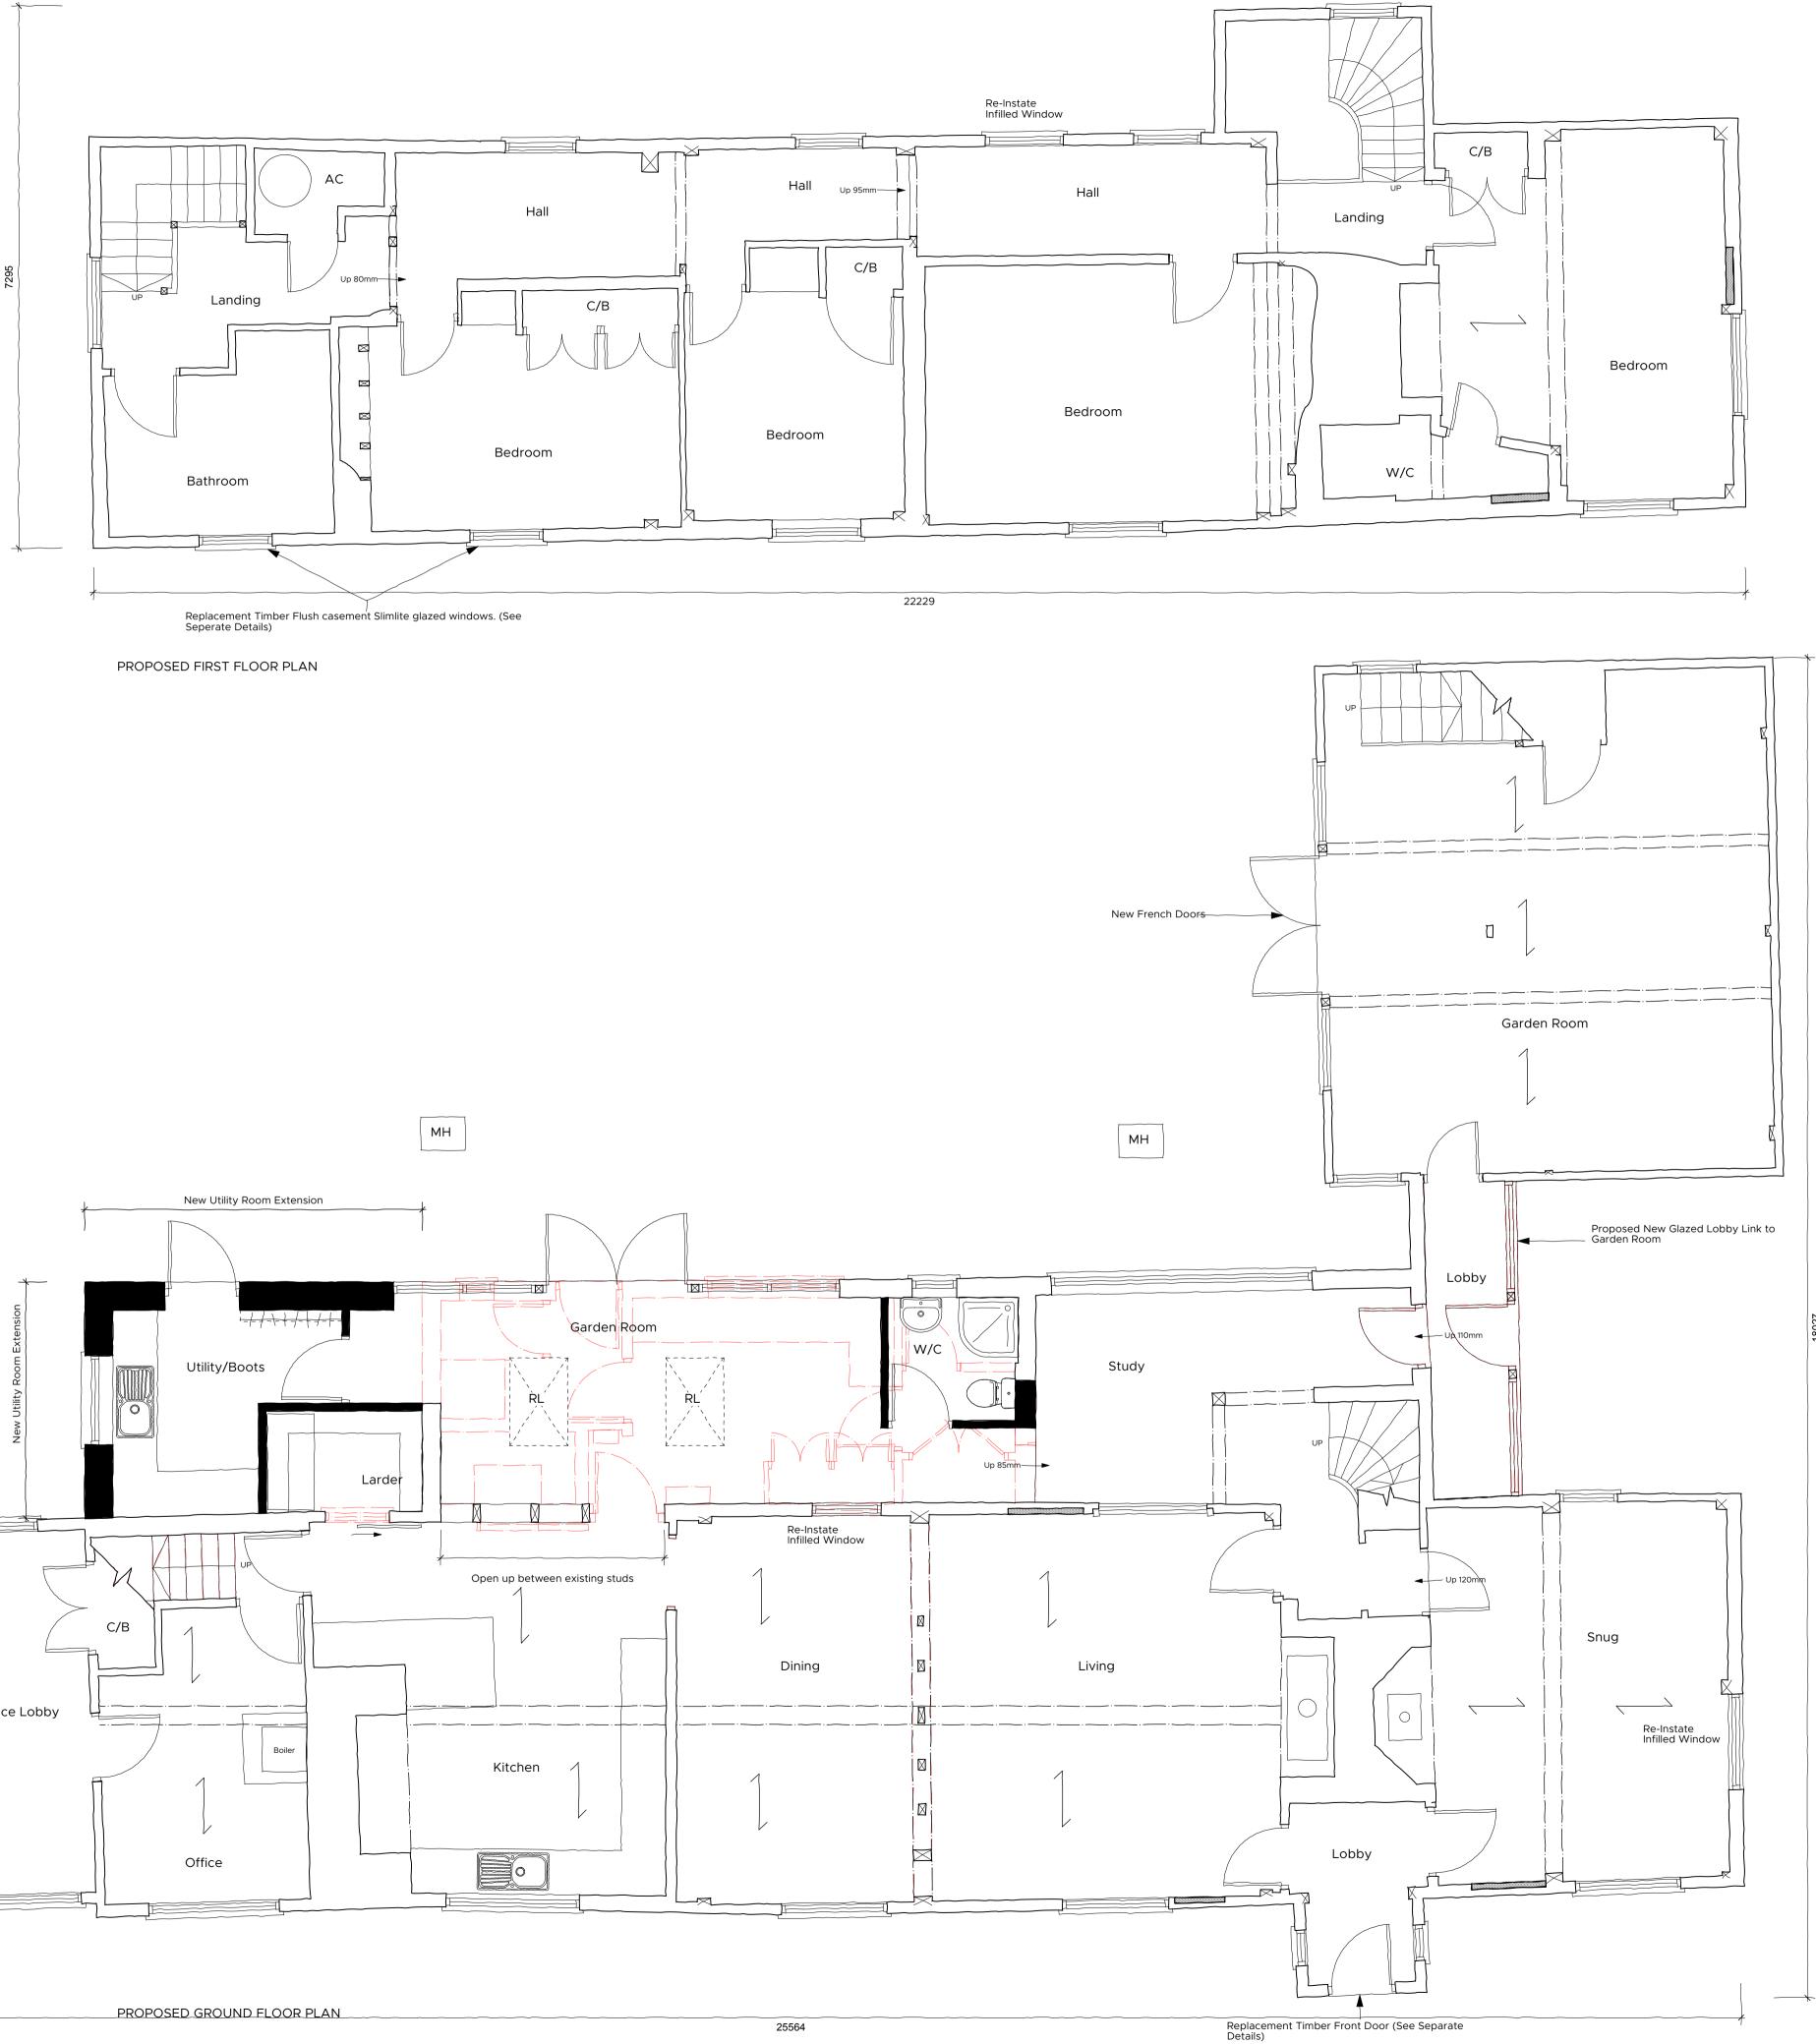

## New Dormer Windows

PROPOSED FIRST FLOOR PLAN - GARDEN ROOM

|                 | 2.5              |                               | 5                                                                                 | 7.5m        |
|-----------------|------------------|-------------------------------|-----------------------------------------------------------------------------------|-------------|
| cale 1:50 at A1 |                  |                               |                                                                                   |             |
|                 | REVISIO          | N DESCRIPTION                 | DATE                                                                              | DRAWN CHECK |
|                 | N BOL            | 5686                          | DRAWING NO. PA_01                                                                 | REVISION    |
|                 |                  | 5080                          | PA_01                                                                             |             |
|                 | TITLE            | Proposed Floc                 | or Plans                                                                          |             |
|                 | SCALE            | 1:50                          | SHEET SIZE A1                                                                     |             |
|                 | ISSUE            | date 14/12/2021               |                                                                                   |             |
|                 | AUTH             | S. Crane                      | CHECK P. Bran                                                                     | ton         |
|                 | PROJE            | Proposed Alte                 | rations & Extensions t                                                            | 0,          |
|                 |                  | Rookery Farm                  | , Daisy Green,                                                                    |             |
|                 |                  | Great Ashfield                | , Bury St Edmunds                                                                 |             |
|                 | CLIEN            | Mr. & Mrs. Cha                | pman                                                                              |             |
|                 | STATU            |                               |                                                                                   |             |
|                 | ŀ                |                               | F                                                                                 | RIBA 👾      |
|                 | M<br>T<br>D<br>C | arket Place / Hadleigh / Ipsw | uiries@wk-architects.co.uk<br>k to figured dimensions only.<br>Architects Limited |             |