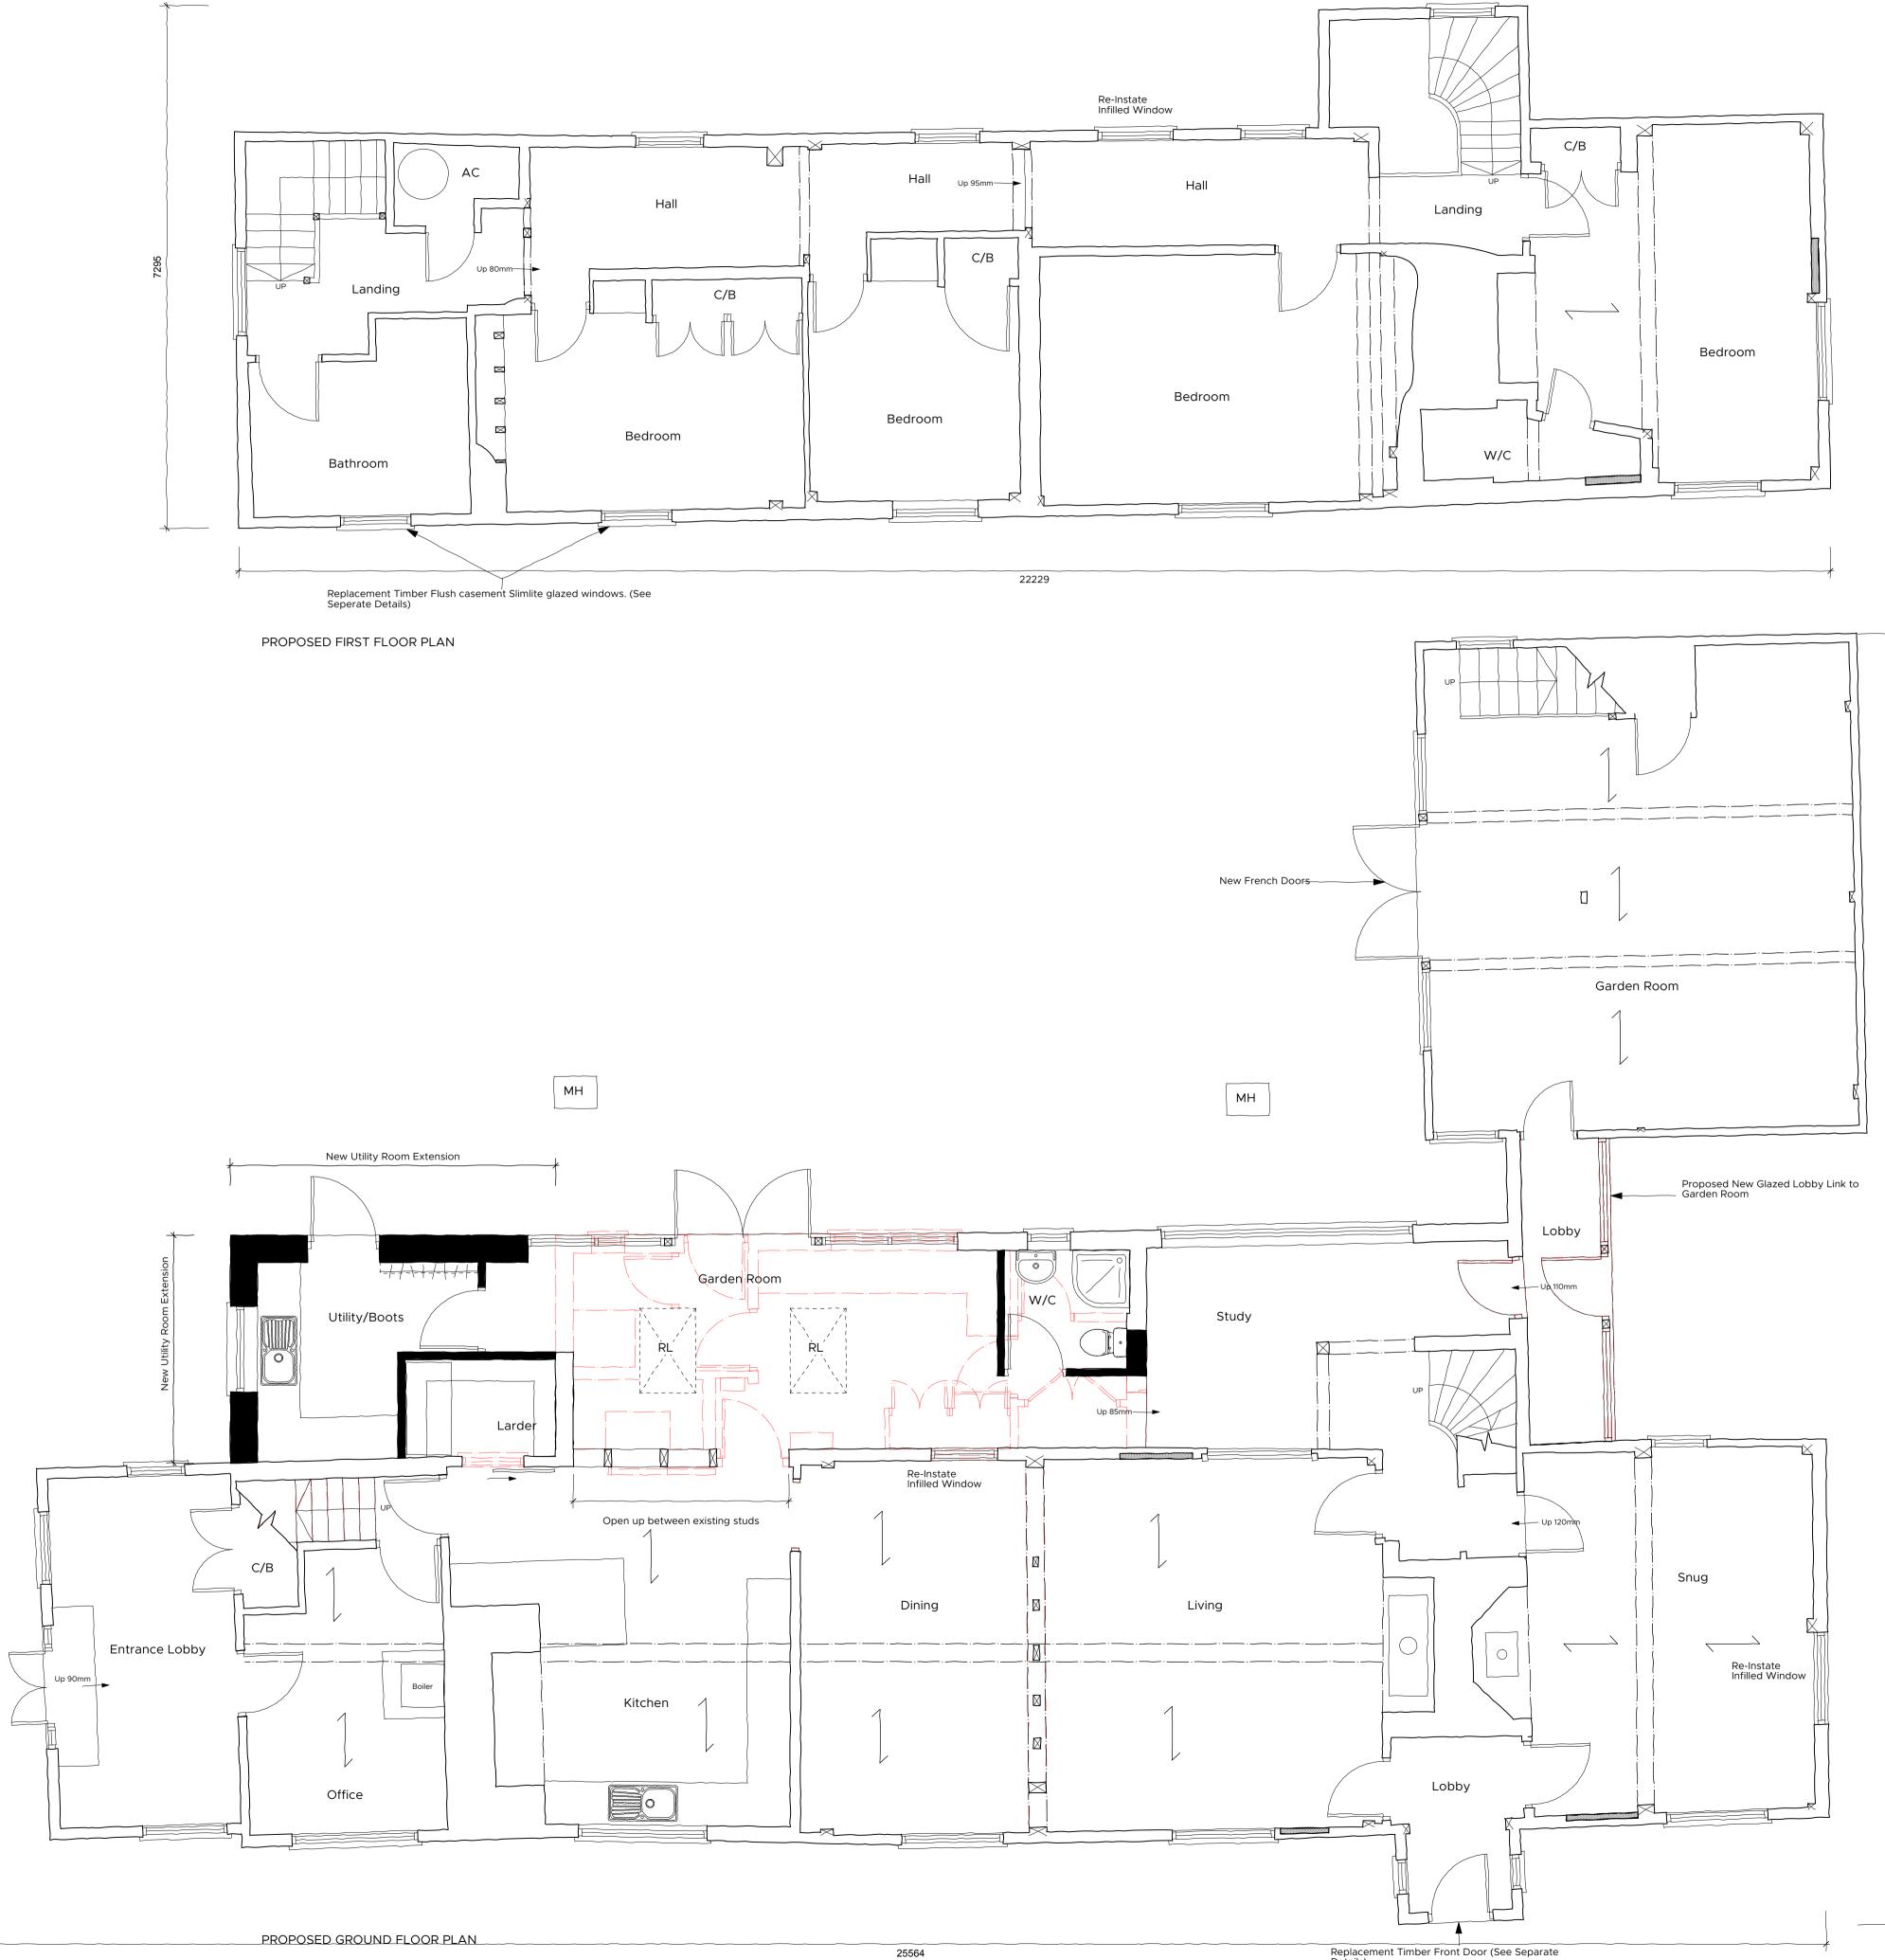

## New Dormer Windows

PROPOSED FIRST FLOOR PLAN - GARDEN ROOM

|                 | 2.5              |                               | 5                                                                                 | 7.5m        |
|-----------------|------------------|-------------------------------|-----------------------------------------------------------------------------------|-------------|
| cale 1:50 at A1 |                  |                               |                                                                                   |             |
|                 | REVISIO          | N DESCRIPTION                 | DATE                                                                              | DRAWN CHECK |
|                 | N BOL            | 5686                          | DRAWING NO. PA_01                                                                 | REVISION    |
|                 |                  | 5080                          | PA_01                                                                             |             |
|                 | TITLE            | Proposed Floc                 | or Plans                                                                          |             |
|                 | SCALE            | 1:50                          | SHEET SIZE A1                                                                     |             |
|                 | ISSUE            | date 14/12/2021               |                                                                                   |             |
|                 | AUTH             | S. Crane                      | CHECK P. Bran                                                                     | ton         |
|                 | PROJE            | Proposed Alte                 | rations & Extensions t                                                            | 0,          |
|                 |                  | Rookery Farm                  | , Daisy Green,                                                                    |             |
|                 |                  | Great Ashfield                | , Bury St Edmunds                                                                 |             |
|                 | CLIEN            | Mr. & Mrs. Cha                | pman                                                                              |             |
|                 | STATU            |                               |                                                                                   |             |
|                 | ŀ                |                               | F                                                                                 | RIBA 👾      |
|                 | M<br>T<br>D<br>C | arket Place / Hadleigh / Ipsw | uiries@wk-architects.co.uk<br>k to figured dimensions only.<br>Architects Limited |             |