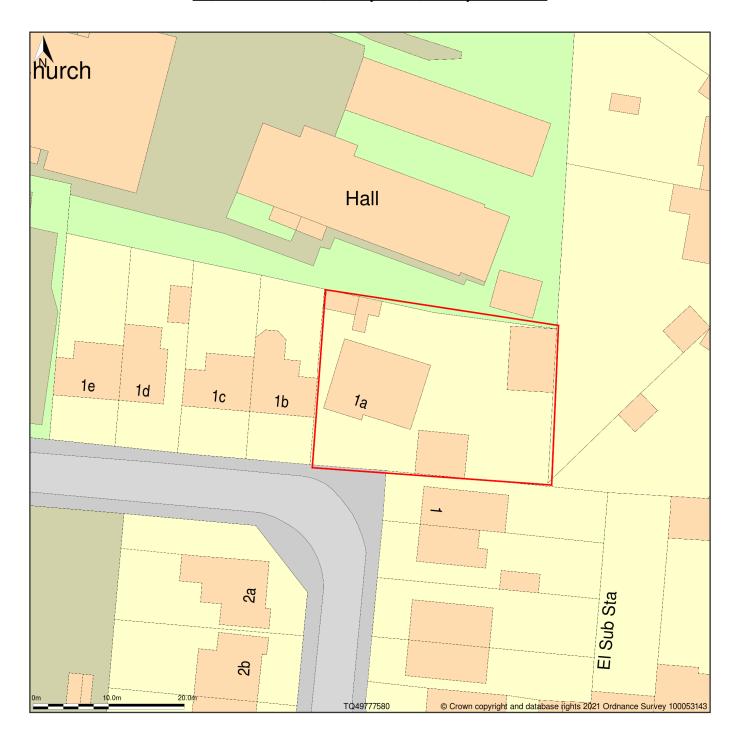

## 1a, Rudland Road, Bexleyheath, Bexley, DA7 6DB

Block Plan shows area bounded by: 549727.03, 175759.98 549817.03, 175849.98 (at a scale of 1:500), OSGridRef: TQ49777580. The representation of a road, track or path is no evidence of a right of way. The representation of features as lines is no evidence of a property boundary.