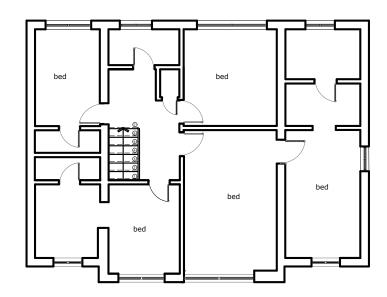

EXISTING SIDE ELEVATION

EXISTING FRONT ELEVATION

EXISTING GROUND FLOOR PLAN

EXISTING END ELEVATION

EXISTING REAR ELEVATION

EXISTING FIRST FLOOR PLAN

| NOTES :                                                                                                                                            |
|----------------------------------------------------------------------------------------------------------------------------------------------------|
| Draft plans subject to Building Regs<br>approval & party wall agreements.                                                                          |
|                                                                                                                                                    |
| JOB:<br>PROPOSED CONVERSION OF A<br>DETACHED HOUSE INTO A<br>4 no. 1 - BED APARTMENTS<br>AT<br>1A RUDLAND ROAD<br>BEXLEYHEATH<br>LONDON<br>DA7 6DB |
| TITLE :<br>EXISTING FLOOR PLANS<br>EXISTING ELEVATIONS                                                                                             |
| DWG NO. : AIB / 01 REV : A   SCALE : 1:100 DATE : DEC 2021   DRAWN : AIB CHECKED :                                                                 |
| N A Z<br>design & build<br>33 SOUTHERN PARADE<br>PRESTON<br>PR1 4NH<br>LANCASHIRE<br>Mob : 07801 499779                                            |