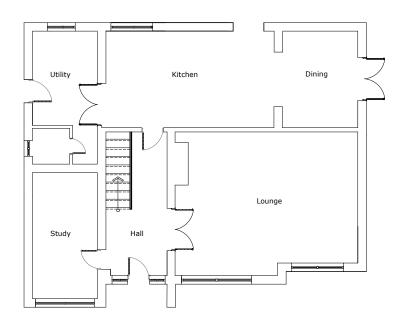

EXISTING SIDE ELEVATION

EXISTING FRONT ELEVATION

EXISTING GROUND FLOOR PLAN

EXISTING END ELEVATION

EXISTING REAR ELEVATION

EXISTING FIRST FLOOR PLAN

| NOTES :                                                                                                                                            |
|----------------------------------------------------------------------------------------------------------------------------------------------------|
| Draft plans subject to Building Regs<br>approval & party wall agreements.                                                                          |
|                                                                                                                                                    |
| JOB:<br>PROPOSED CONVERSION OF A<br>DETACHED HOUSE INTO A<br>4 no. 1 - BED APARTMENTS<br>AT<br>1A RUDLAND ROAD<br>BEXLEYHEATH<br>LONDON<br>DA7 6DB |
| TITLE :<br>EXISTING FLOOR PLANS<br>EXISTING ELEVATIONS                                                                                             |
| DWG NO. : AIB / 01 REV : A   SCALE : 1:100 DATE : DEC 2021   DRAWN : AIB CHECKED :                                                                 |
| N A Z<br>design & build<br>33 SOUTHERN PARADE<br>PRESTON<br>PR1 4NH<br>LANCASHIRE<br>Mob : 07801 499779                                            |