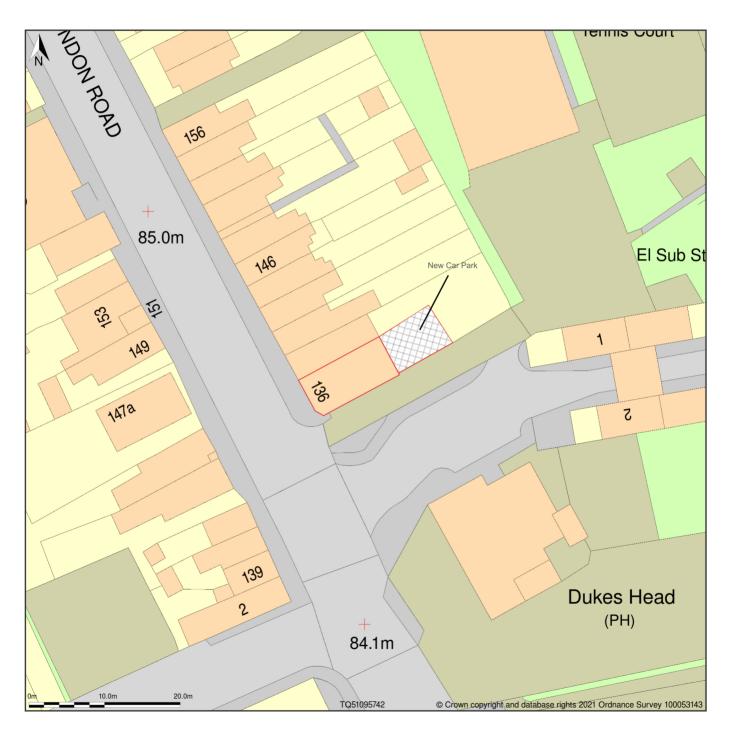

## 136, London Road, Dunton Green, Kent, TN13 2UR

Block Plan shows area bounded by: 551051.02, 157375.02 551141.02, 157465.02 (at a scale of 1:500), OSGridRef: TQ51095742. The representation of a road, track or path is no evidence of a right of way. The representation of features as lines is no evidence of a property boundary.