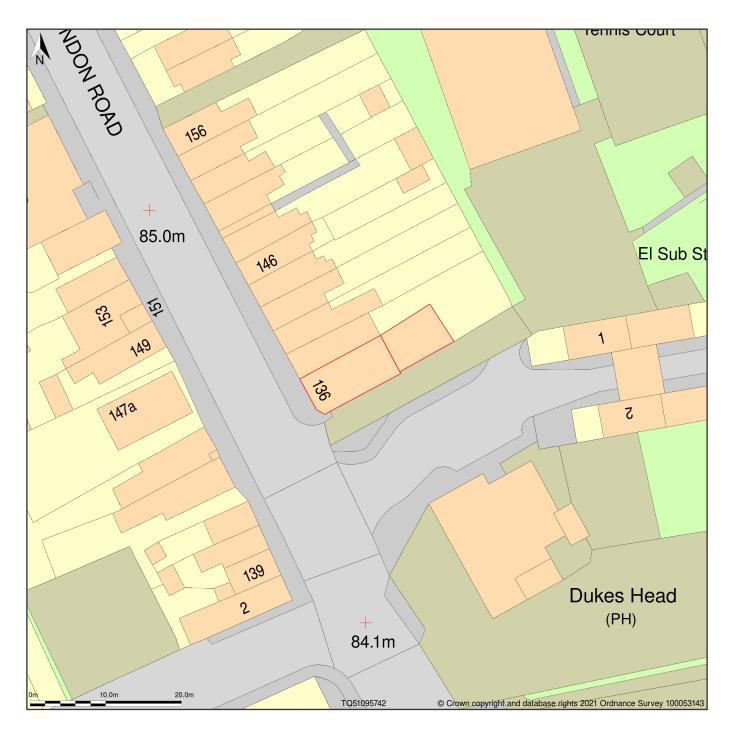

## 136, London Road, Dunton Green, Kent, TN13 2UR

Block Plan shows area bounded by: 551051.02, 157375.02 551141.02, 157465.02 (at a scale of 1:500), OSGridRef: TQ51095742. The representation of a road, track or path is no evidence of a right of way. The representation of features as lines is no evidence of a property boundary.

Produced on 10th Sep 2021 from the Ordnance Survey National Geographic Database and incorporating surveyed revision available at this date. Reproduction in whole or part is prohibited without the prior permission of Ordnance Survey. © Crown copyright 2021. Supplied by www.buyaplan.co.uk a licensed Ordnance Survey partner (100053143). Unique plan reference: #00667028-EF6D94