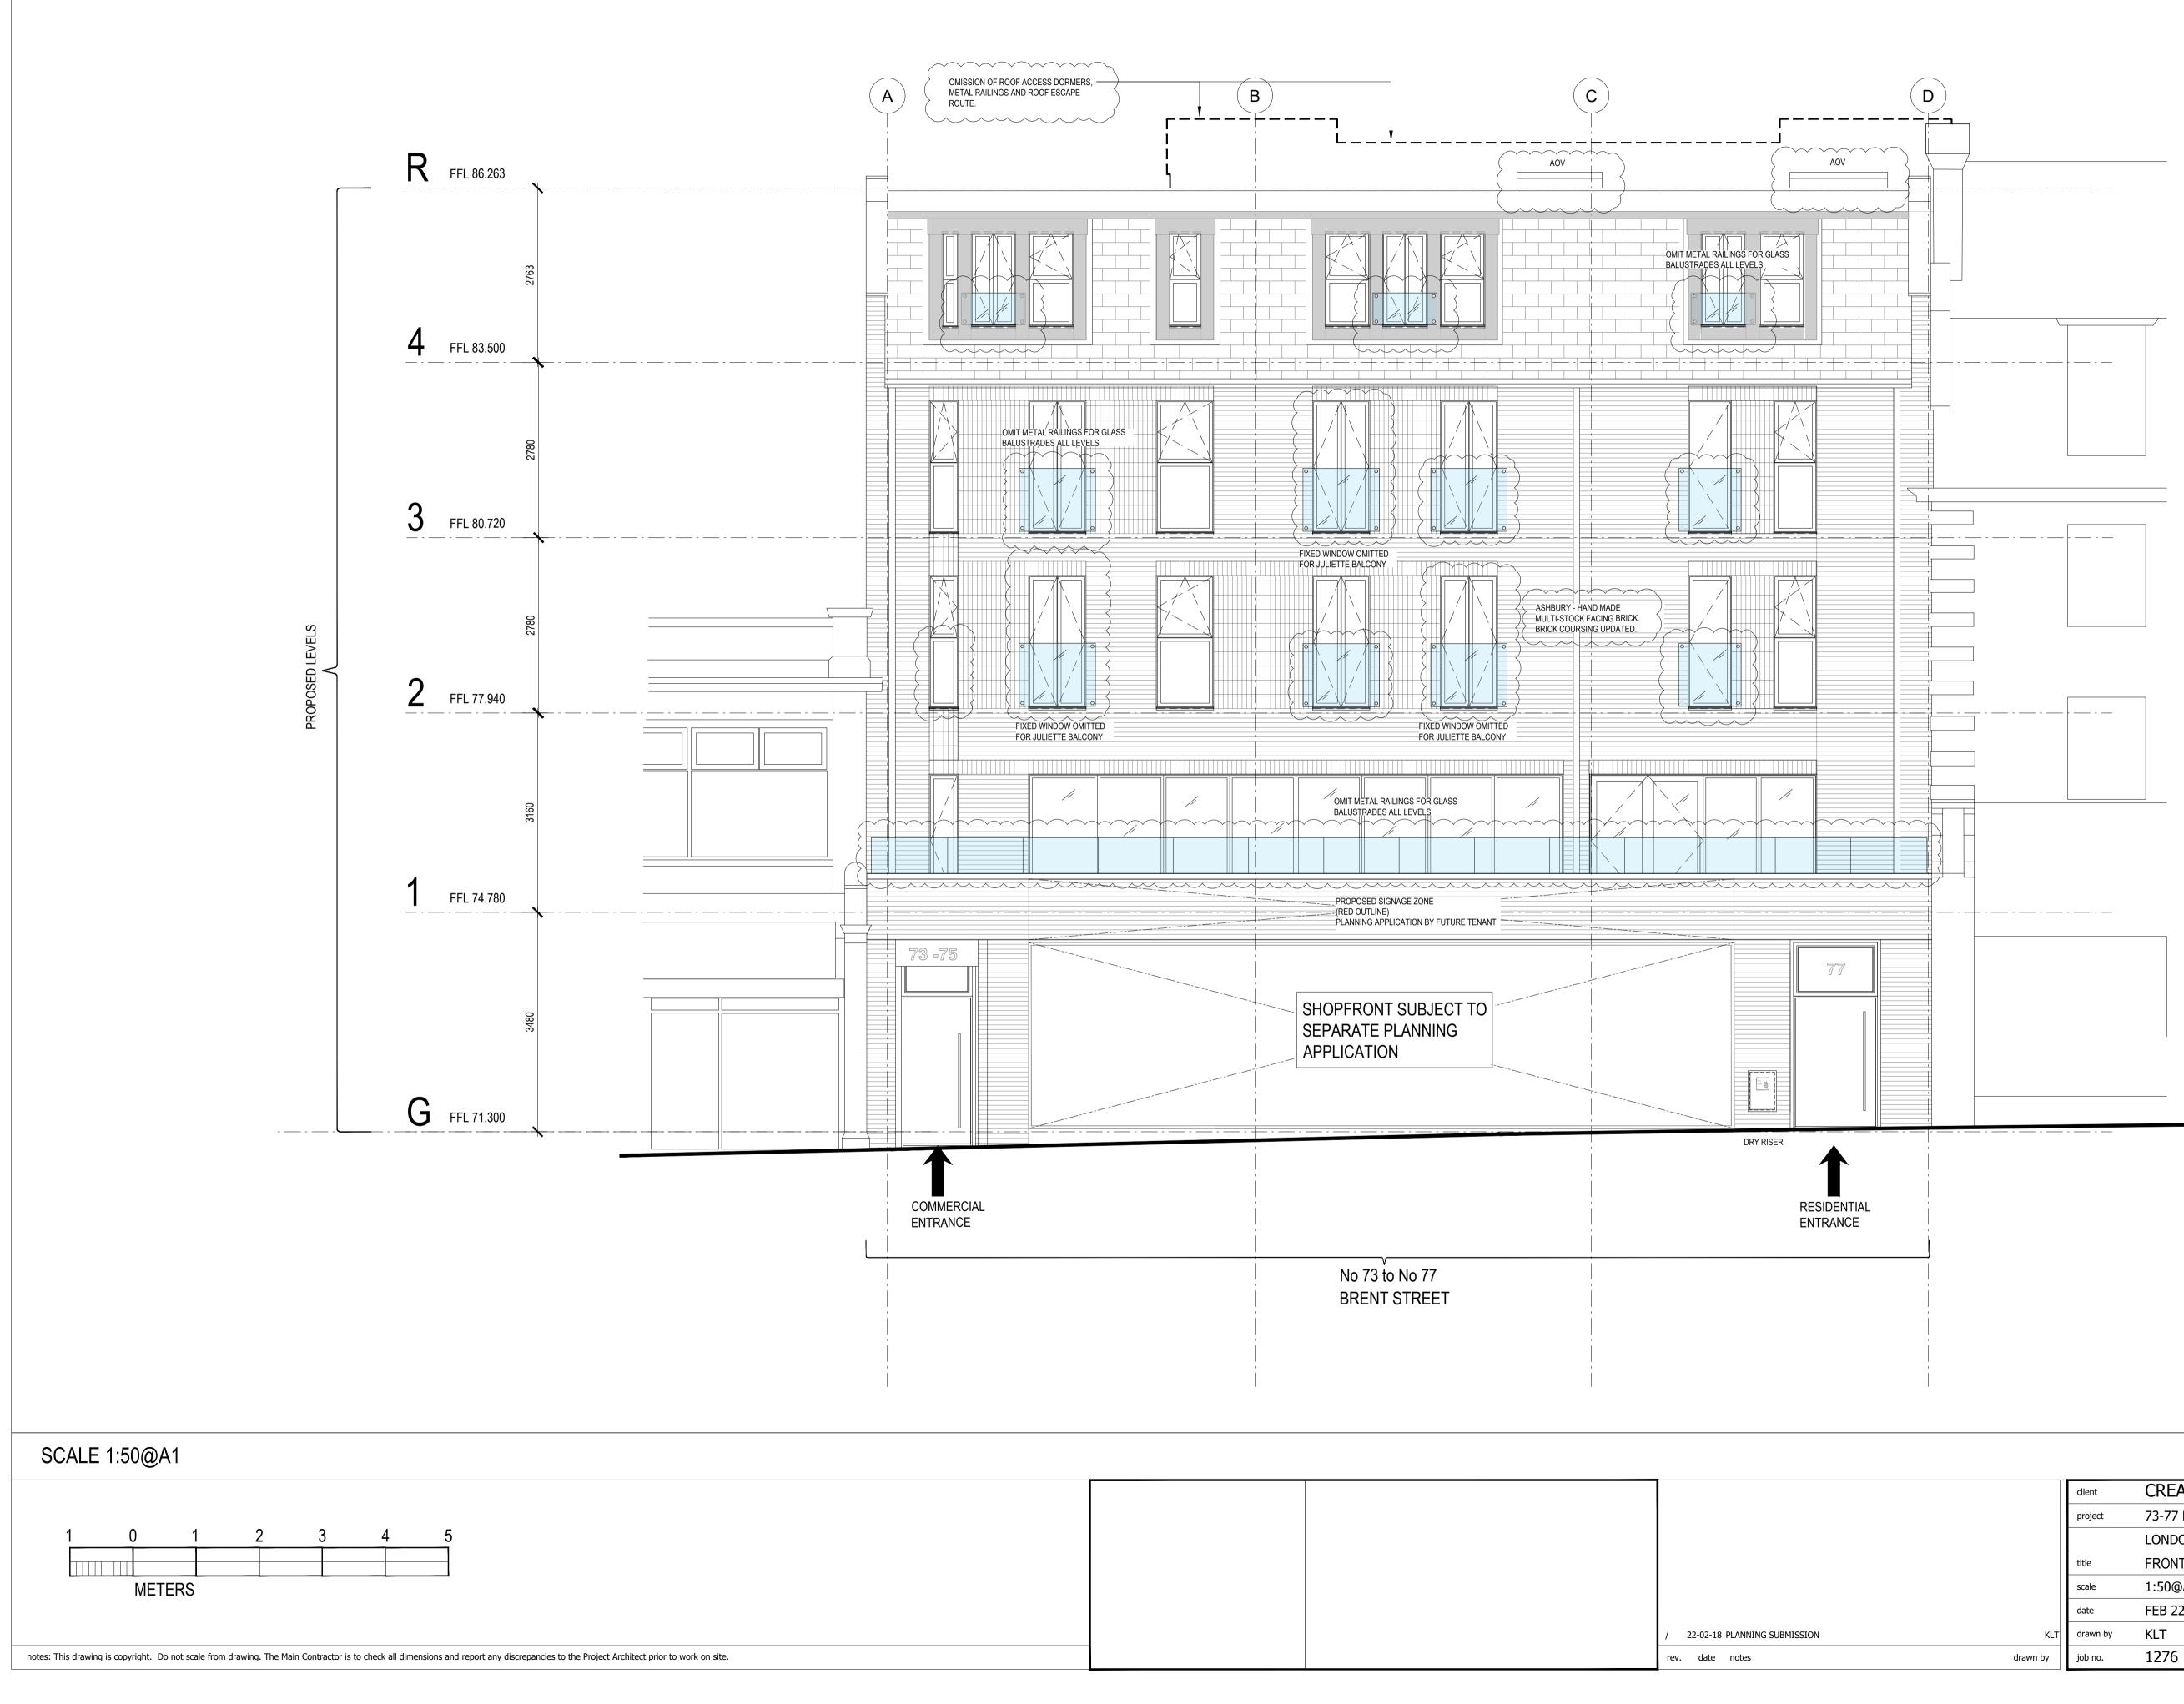

## PLANNING

**BRENT STREET - FRONT ELEVATION** 

| client     | CREATE REIT LTD                               |                                                                                                      |                                                                                                                                           |  |
|------------|-----------------------------------------------|------------------------------------------------------------------------------------------------------|-------------------------------------------------------------------------------------------------------------------------------------------|--|
| project    | 73-77 BRENT STREET                            |                                                                                                      |                                                                                                                                           |  |
| LONDON NW4 |                                               |                                                                                                      |                                                                                                                                           |  |
| title      | FRONT ELEVATION - BRENT ST                    |                                                                                                      |                                                                                                                                           |  |
| scale      | 1:50@A1                                       |                                                                                                      |                                                                                                                                           |  |
| date       | FEB 22                                        | status                                                                                               | PLANNING                                                                                                                                  |  |
| drawn by   | KLT                                           | checked by                                                                                           | MNA                                                                                                                                       |  |
| job no.    | 1276                                          | dwg no. P.                                                                                           | -002 -                                                                                                                                    |  |
|            | project<br>title<br>scale<br>date<br>drawn by | project 73-77 BRENT<br>LONDON NW<br>title FRONT ELEV<br>scale 1:50@A1<br>date FEB 22<br>drawn by KLT | project 73-77 BRENT STREET<br>LONDON NW4<br>title FRONT ELEVATION - BRE<br>scale 1:50@A1<br>date FEB 22 status<br>drawn by KLT checked by |  |