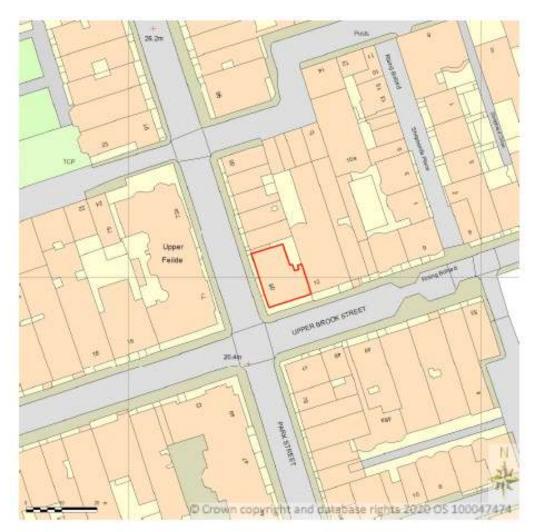

#### Location

71 Park Street is located east of Hyde Park on the corner of Park Street, Wood's Mews and Upper Brook Street, within the Mayfair conservation area, in the London Borough of Westminster.