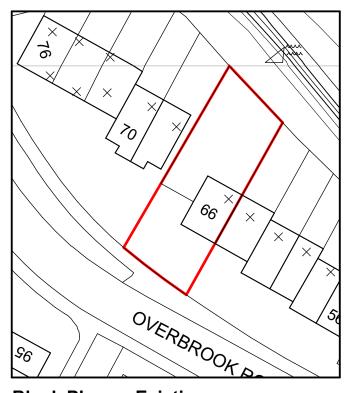

## Block Plan as Proposed 1:500

Scale 1:500 5 10m
Scale 1:1250 12.5 0 25m

**EMETRIC EDESIGN** 

This drawing is the copyright of Metric Design Architecture and should not be reproduced in anyway or used in any manner whatsoever without their written permission.