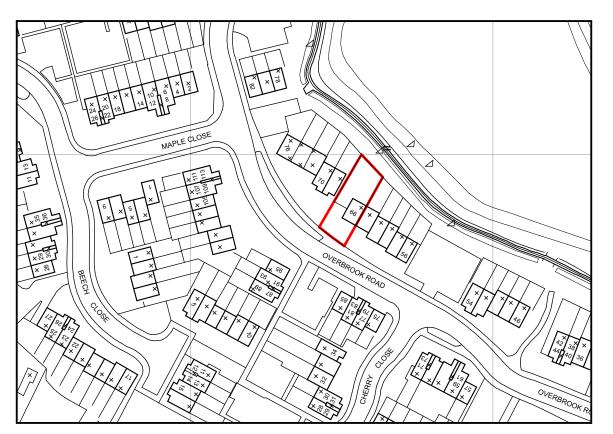

## Site Location plan

1:1250



Block Plan as Existing



## Block Plan as Proposed 1:500

Scale 1:500 5 10m
Scale 1:1250 12.5 0 25m

**EMETRIC EDESIGN** 

This drawing is the copyright of Metric Design Architecture and should not be reproduced in anyway or used in any manner whatsoever without their written permission.

Do not rely on scaling from this drawing. All dimensions are to be checked on site and verified prior to commencement of work. Any discrepancies or omissions are to be reported to Metric Design Architecture immediately. REV.: DATE - DESCRIPTION

CLIENT Mr J Sills

PROJECT

Single Storey Extension to 66 Overbrook Road, Hardwicke

DATE February 2022

STATUS

SCALE

## **PLANNING ISSUE**

DRAWING TITLE
Site Location Plan, Existing

and Proposed Block Plans

1:1250, 1:500