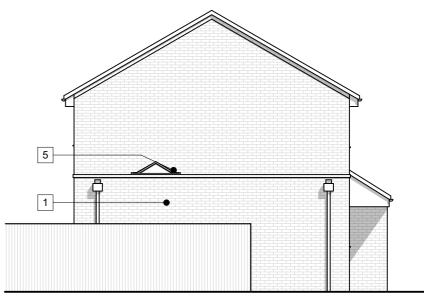

## Materials Key:

- 1 Brickwork to match existing
- 2 PPC Aluminium coping to parapet
- 3 UPVC window to match existing
- 4 PPC Aluminium bi-fold doors
- 5 Roof lantern over

Scale 1:50