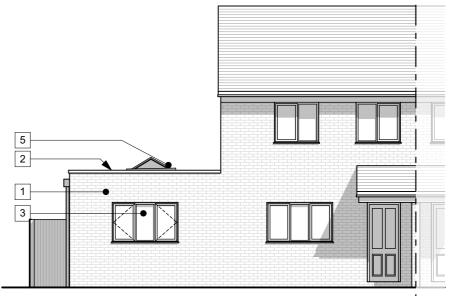

## Materials Key:

- 1 Brickwork to match existing
- 2 PPC Aluminium coping to parapet
- 3 UPVC window to match existing
- 4 PPC Aluminium bi-fold doors
- 5 Roof lantern over

Scale 1:50