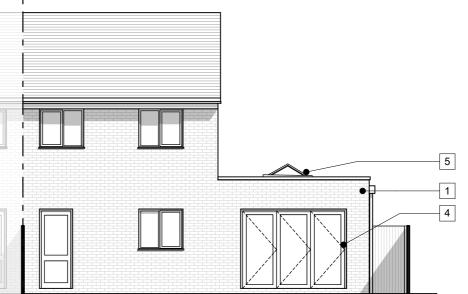

## Materials Key:

- 1 Brickwork to match existing
- 2 PPC Aluminium coping to parapet
- 3 UPVC window to match existing
- 4 PPC Aluminium bi-fold doors
- 5 Roof lantern over

Scale 1:50