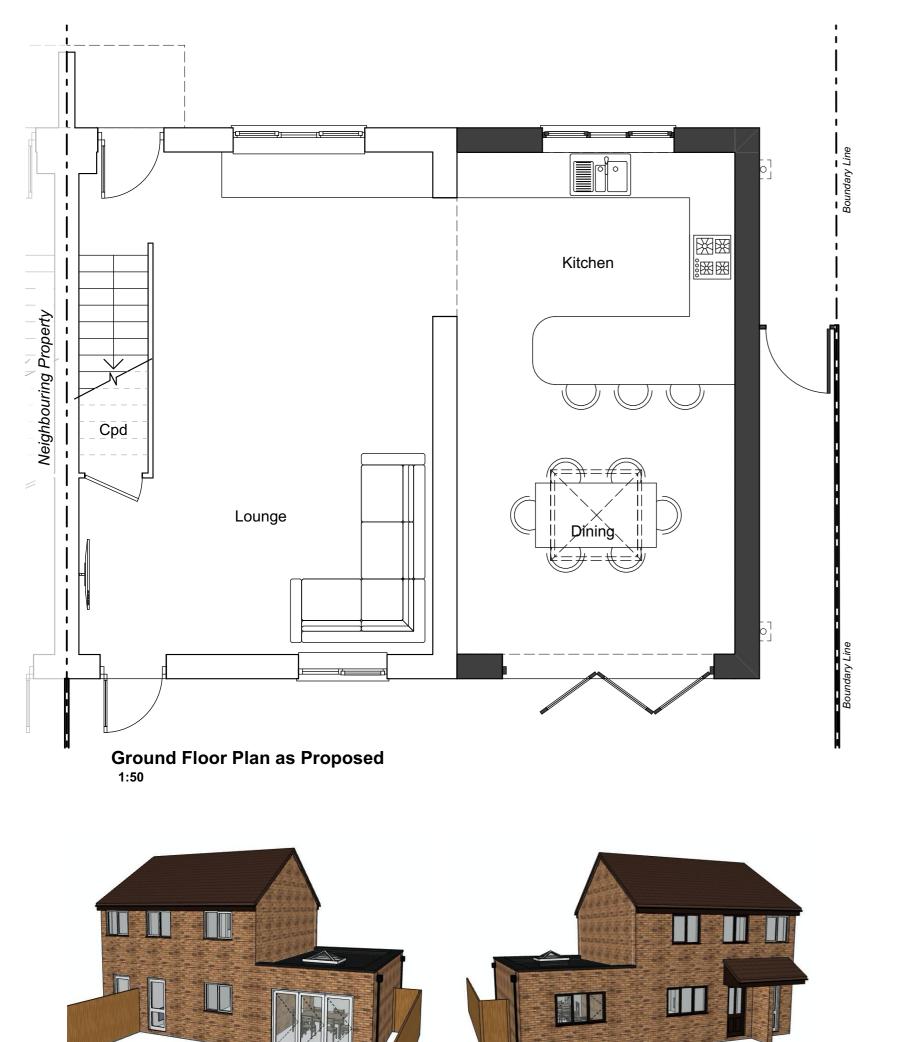

Proposed 3D 01

Proposed 3D 02

North East Elevation as Proposed 1:100

**South West Elevation as Proposed** 1:100

North WestElevation as Proposed 1:100

Do not rely on scaling from this drawing. All dimensions are to be checked on site and verified prior to commencement of work. Any discrepancies or omissions are to be reported to Metric Design Architecture immediately.