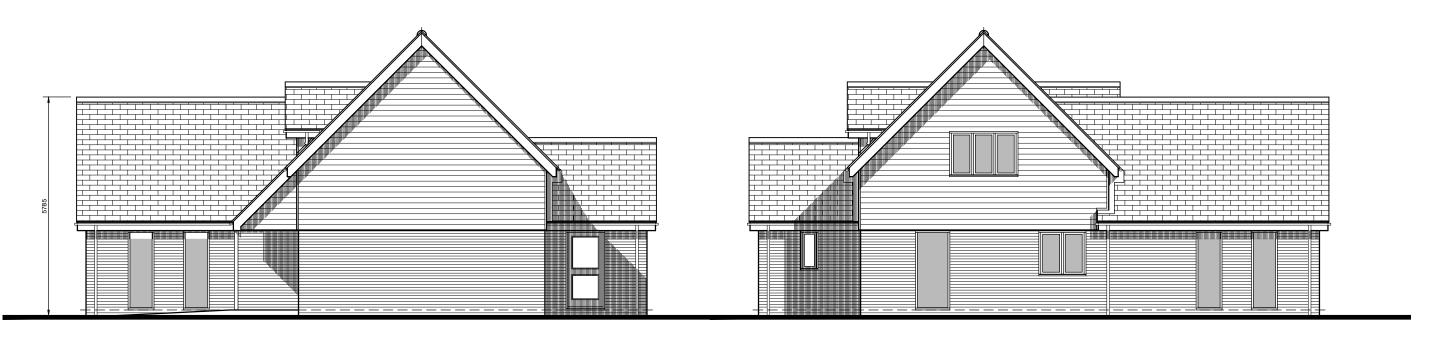

South Elevation

North Elevation



West Elevation

**East Elevation** 





## T H Gourley & Son

Proposed Workers Dwelling Field Farm, Besthorpe Road North Scarle, Lincoln, Lincolnshire

| Drawing:  | Proposed Dwelling - Elevations |          |                                                                  |                                                 |
|-----------|--------------------------------|----------|------------------------------------------------------------------|-------------------------------------------------|
| Status:   | Planning                       |          | artech                                                           |                                                 |
| Scale:    | 1:100 @ A3                     |          |