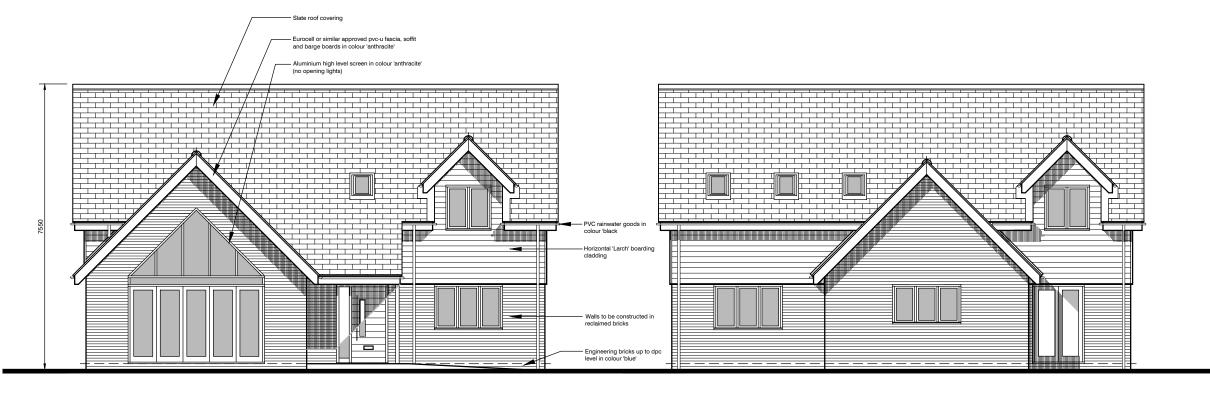

South Elevation

North Elevation



West Elevation

**East Elevation** 





## T H Gourley & Son

Proposed Workers Dwelling Field Farm, Besthorpe Road North Scarle, Lincoln, Lincolnshire

| Drawing:  | Proposed Dwelling - Elevations |          |                                                                  |                                                 |
|-----------|--------------------------------|----------|------------------------------------------------------------------|-------------------------------------------------|
| Status:   | Planning                       |          | artech                                                           |                                                 |
| Scale:    | 1:100 @ A3                     |          |