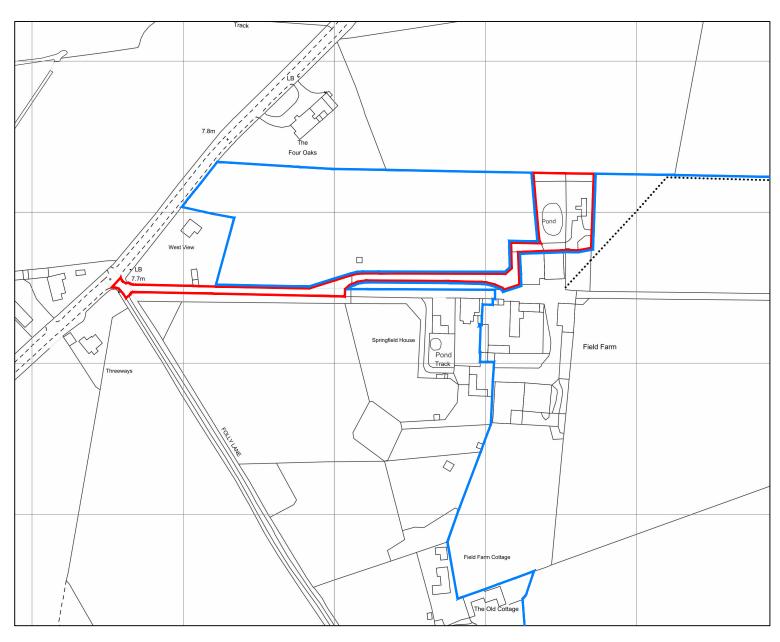

Site Location Plan

Site Red Outline Area = 3560m<sup>2</sup> or 0.356ha

| A        | Red outline area added |  | 26-01-22 |
|----------|------------------------|--|----------|
| Revision | Description            |  | Date     |

## T H Gourley & Son

Proposed Agricultural Workers Dwelling Field Farm, Besthorpe Road North Scarle, Lincoln, Lincolnshire

| Drawing:  | Site Location Plan |
|-----------|--------------------|
| Status:   | Planning           |
| Scale:    | 1:200 @ A3         |
| Date:     | December 2021      |
| Drwg. No: | 1542G/001          |