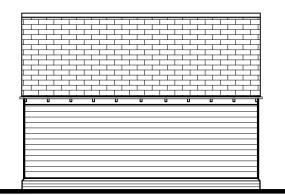

Front Elevation

Side Elevation

**Rear Elevation** 

Plan Layout

Do not scale, use figured dimensions only. All discrepancies to be notified to Artech Designs Limited. This drawing remains the copyright of Artech Designs Limited.

## **Materials Schedule:**

Roof - Slate roof covering

Wall Plinth - Reclaimed bricks to match dwelling unit

Natural Oak Frame complete with timber feather board cladding above plinth

Rainwater Goods - Upvc, colour "black", gutters c/w rise + fall brackets

Note - All materials subject to economic value & availability.

## GRACE MACHIN PLANNING& PROPERTY

| B<br>A                                                                                         |                                   | Height dimension added<br>Access door added |  |                                                                                      |          |  |
|------------------------------------------------------------------------------------------------|-----------------------------------|---------------------------------------------|--|--------------------------------------------------------------------------------------|----------|--|
| Revision                                                                                       | Description                       |                                             |  |                                                                                      | Date     |  |
| T H Gourley & Son                                                                              |                                   |                                             |  |                                                                                      |          |  |
| Proposed Workers Dwelling<br>Field Farm, Besthorpe Road<br>North Scarle, Lincoln, Lincolnshire |                                   |                                             |  |                                                                                      |          |  |
| Drawing                                                                                        | Drawing: Proposed 2 - Bay Carport |                                             |  |                                                                                      |          |  |
| Status:                                                                                        | Planning                          |                                             |  | artech                                                                               |          |  |
| Scale:                                                                                         | 1:100 @ A3                        |                                             |  |                                                                                      | GNS      |  |
| Date:                                                                                          | December 2021                     |                                             |  | Artech Designs Ltd<br>Architectural Consultants                                      |          |  |
| Drwg. N                                                                                        | No: 1542G/005                     |                                             |  | 6 Meadow Rise - Saxilby<br>Lincoln - LN1 2HW<br>Tel 01522 803362<br>Mob 07808 815366 |          |  |
| Revisio                                                                                        | n: B                              | Drawn by .                                  |  | Mob 07808<br>martin@artechdesig<br>www.artechdesig                                   | ns.co.uk |  |