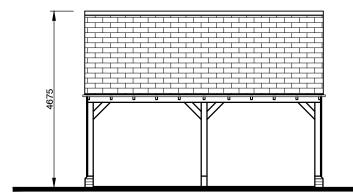

Front Elevation

Side Elevation

**Rear Elevation** 

Plan Layout

Do not scale, use figured dimensions only. All discrepancies to be notified to Artech Designs Limited. This drawing remains the copyright of Artech Designs Limited.

## **Materials Schedule:**

Roof - Slate roof covering

Wall Plinth - Reclaimed bricks to match dwelling unit

Natural Oak Frame complete with timber feather board cladding above plinth

Rainwater Goods - Upvc, colour "black", gutters c/w rise + fall brackets

Note - All materials subject to economic value & availability.

## GRACE MACHIN PLANNING& PROPERTY

| B<br>A                                                                                         |                                   | Height dimension added<br>Access door added |  |                                                                                      |          |  |
|------------------------------------------------------------------------------------------------|-----------------------------------|---------------------------------------------|--|--------------------------------------------------------------------------------------|----------|--|
| Revision                                                                                       | Description                       |                                             |  |                                                                                      | Date     |  |
| T H Gourley & Son                                                                              |                                   |                                             |  |                                                                                      |          |  |
| Proposed Workers Dwelling<br>Field Farm, Besthorpe Road<br>North Scarle, Lincoln, Lincolnshire |                                   |                                             |  |                                                                                      |          |  |
| Drawing                                                                                        | Drawing: Proposed 2 - Bay Carport |                                             |  |                                                                                      |          |  |
| Status:                                                                                        | Planning                          |                                             |  | artech                                                                               |          |  |
| Scale:                                                                                         | 1:100 @ A3                        |                                             |  |                                                                                      | GNS      |  |
| Date:                                                                                          | December 2021                     |                                             |  | Artech Designs Ltd<br>Architectural Consultants                                      |          |  |
| Drwg. N                                                                                        | No: 1542G/005                     |                                             |  | 6 Meadow Rise - Saxilby<br>Lincoln - LN1 2HW<br>Tel 01522 803362<br>Mob 07808 815366 |          |  |
| Revisio                                                                                        | n: B                              | Drawn by .                                  |  | Mob 07808<br>martin@artechdesig<br>www.artechdesig                                   | ns.co.uk |  |