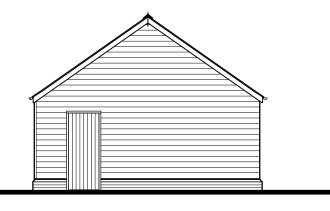

Front Elevation

Side Elevation

**Rear Elevation** 

Plan Layout

Do not scale, use figured dimensions only. All discrepancies to be notified to Artech Designs Limited. This drawing remains the copyright of Artech Designs Limited.

## **Materials Schedule:**

Roof - Slate roof covering

Wall Plinth - Reclaimed bricks to match dwelling unit

Natural Oak Frame complete with timber feather board cladding above plinth

Rainwater Goods - Upvc, colour "black", gutters c/w rise + fall brackets

Note - All materials subject to economic value & availability.

## GRACE MACHIN PLANNING& PROPERTY

| B<br>A                                                                                         |                                   | Height dimension added<br>Access door added |  |                                                                                      |          |  |
|------------------------------------------------------------------------------------------------|-----------------------------------|---------------------------------------------|--|--------------------------------------------------------------------------------------|----------|--|
| Revision                                                                                       | Description                       |                                             |  |                                                                                      | Date     |  |
| T H Gourley & Son                                                                              |                                   |                                             |  |                                                                                      |          |  |
| Proposed Workers Dwelling<br>Field Farm, Besthorpe Road<br>North Scarle, Lincoln, Lincolnshire |                                   |                                             |  |                                                                                      |          |  |
| Drawing                                                                                        | Drawing: Proposed 2 - Bay Carport |                                             |  |                                                                                      |          |  |
| Status:                                                                                        | Planning                          |                                             |  | artech                                                                               |          |  |
| Scale:                                                                                         | 1:100 @ A3                        |                                             |  |                                                                                      | GNS      |  |
| Date:                                                                                          | December 2021                     |                                             |  | Artech Designs Ltd<br>Architectural Consultants                                      |          |  |
| Drwg. N                                                                                        | No: 1542G/005                     |                                             |  | 6 Meadow Rise - Saxilby<br>Lincoln - LN1 2HW<br>Tel 01522 803362<br>Mob 07808 815366 |          |  |
| Revisio                                                                                        | n: B                              | Drawn by .                                  |  | Mob 07808<br>martin@artechdesig<br>www.artechdesig                                   | ns.co.uk |  |