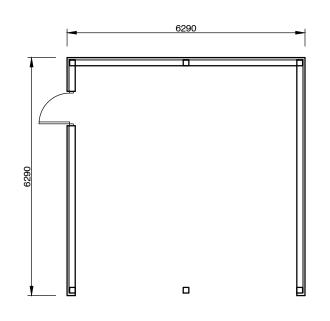

Front Elevation

Side Elevation

**Rear Elevation** 

Plan Layout

Do not scale, use figured dimensions only. All discrepancies to be notified to Artech Designs Limited. This drawing remains the copyright of Artech Designs Limited.

## **Materials Schedule:**

Roof - Slate roof covering

Wall Plinth - Reclaimed bricks to match dwelling unit

Natural Oak Frame complete with timber feather board cladding above plinth

Rainwater Goods - Upvc, colour "black", gutters c/w rise + fall brackets

## GRACE MACHIN PLANNING& PROPERTY

| B<br>A                                                                                         |                                   | Height dimension added<br>Access door added |  |                                                                                      |          |  |
|------------------------------------------------------------------------------------------------|-----------------------------------|---------------------------------------------|--|--------------------------------------------------------------------------------------|----------|--|
| Revision                                                                                       | Description                       |                                             |  |                                                                                      | Date     |  |
| T H Gourley & Son                                                                              |                                   |                                             |  |                                                                                      |          |  |
| Proposed Workers Dwelling<br>Field Farm, Besthorpe Road<br>North Scarle, Lincoln, Lincolnshire |                                   |                                             |  |                                                                                      |          |  |
| Drawing                                                                                        | Drawing: Proposed 2 - Bay Carport |                                             |  |                                                                                      |          |  |
| Status:                                                                                        | Planning                          |                                             |  | artech                                                                               |          |  |
| Scale:                                                                                         | 1:100 @ A3                        |                                             |  |                                                                                      | GNS      |  |
| Date:                                                                                          | December 2021                     |                                             |  | Artech Designs Ltd<br>Architectural Consultants                                      |          |  |
| Drwg. N                                                                                        | No: 1542G/005                     |                                             |  | 6 Meadow Rise - Saxilby<br>Lincoln - LN1 2HW<br>Tel 01522 803362<br>Mob 07808 815366 |          |  |
| Revisio                                                                                        | n: B                              | Drawn by .                                  |  | Mob 07808<br>martin@artechdesig<br>www.artechdesig                                   | ns.co.uk |  |