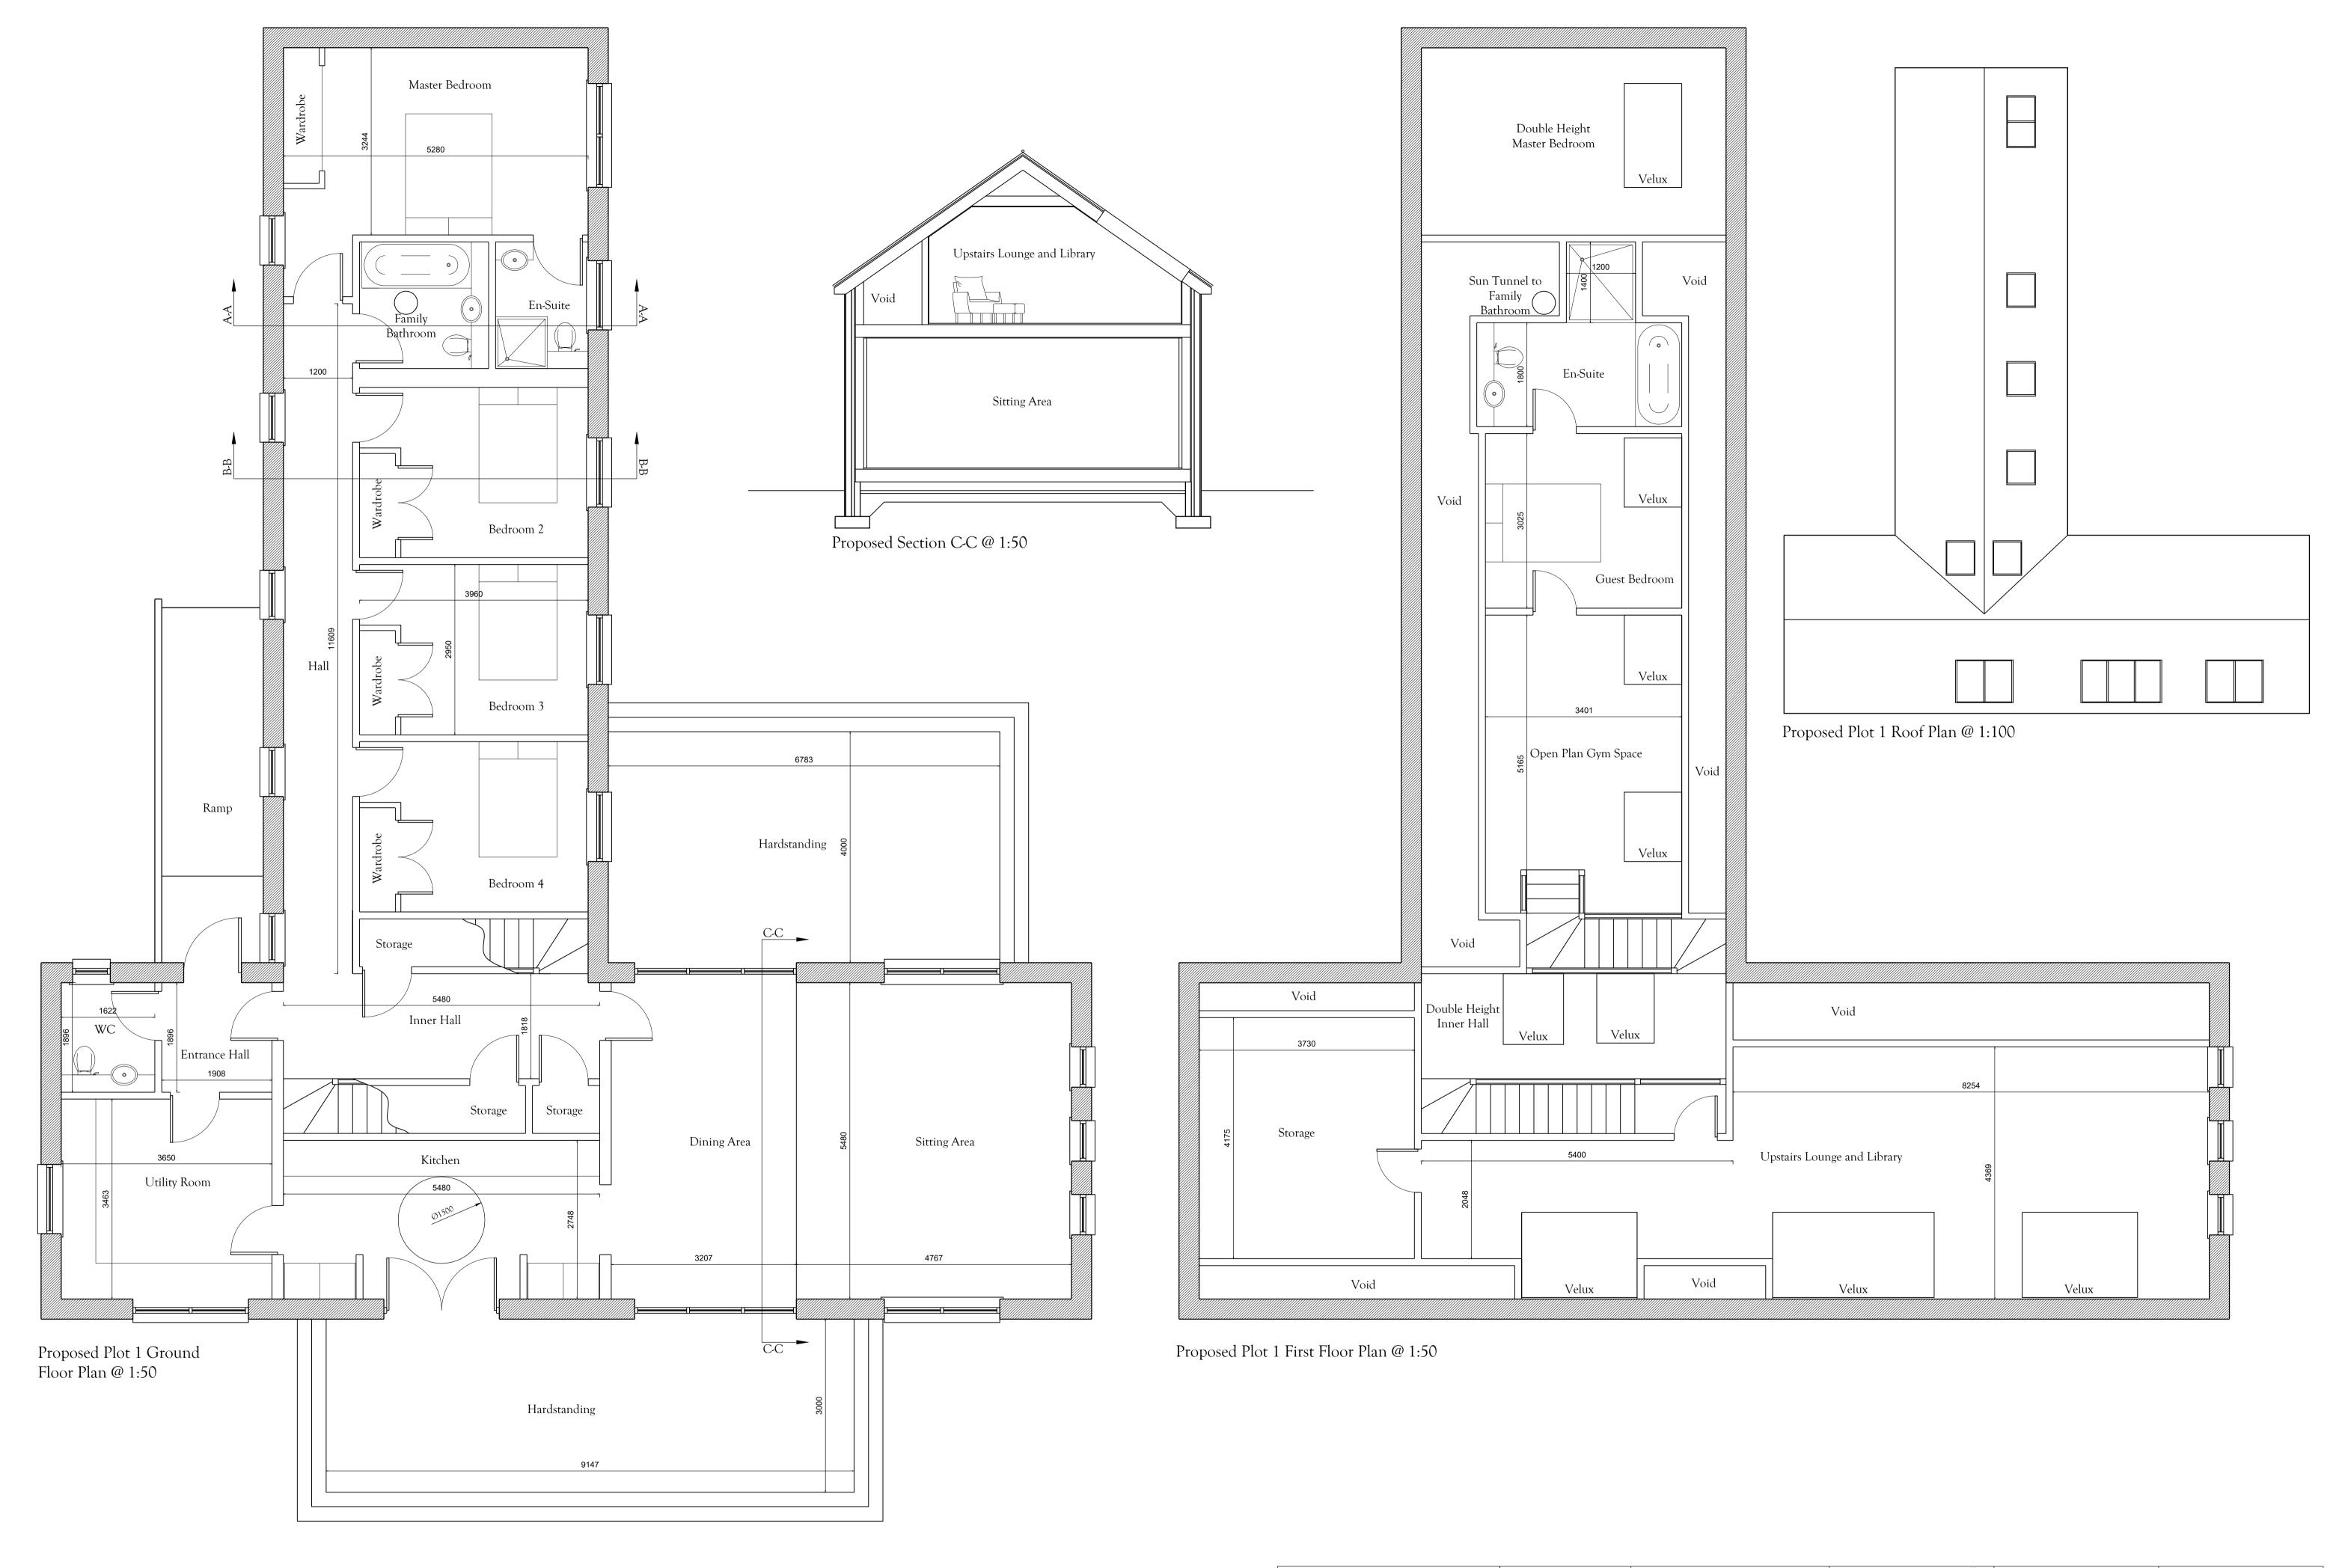

Project Title Demolish Existing Dorran Dwelling House and Replace with 2 No. 1.5 Storey Dwelling Houses Project Title Demolish Existing Dorran Dwelling House and Replace with 2 No. 1.5 Storey Dwelling Houses Planning Drawn AJT Checked CHECKED Scale Stated Size A1