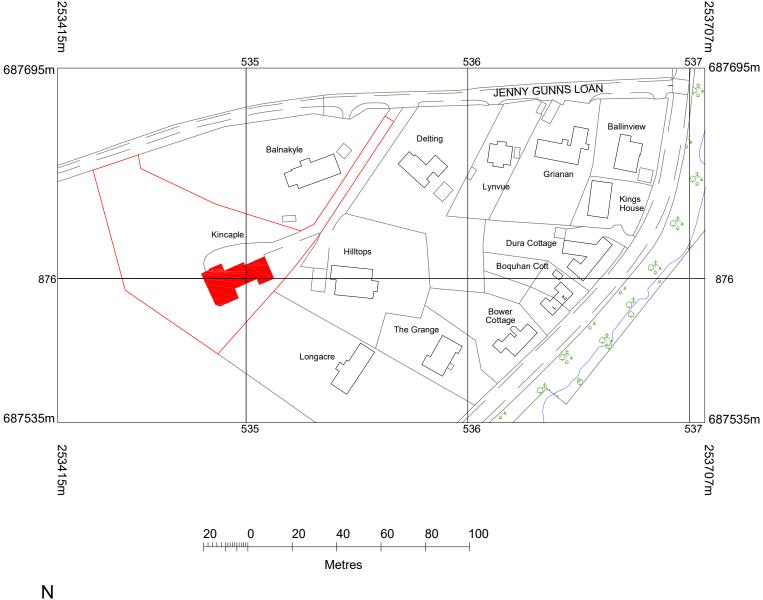

© Crown copyright and database rights 2021 OS 100038864

Reproduction in whole or in part is prohibited

without the permission of Ordnance Survey.

| Date                               | han, G63 0I<br>21/01/2022                               | Status               | Client  |
|------------------------------------|---------------------------------------------------------|----------------------|---------|
| Drawn                              | AJT                                                     | Checked              | CHECKED |
| Scale                              | 1:1250                                                  | Size                 | A4      |
| Rev. Drawing Nr.<br>101 - Existing |                                                         |                      |         |
| Drawing Title<br>OS Map - Existing |                                                         |                      |         |
|                                    |                                                         |                      |         |
| Replace                            | ish Existing De<br>e with 2 No. 1.<br>UCHEP<br>DESIGN & | 5 Storey Dwo<br>blae |         |