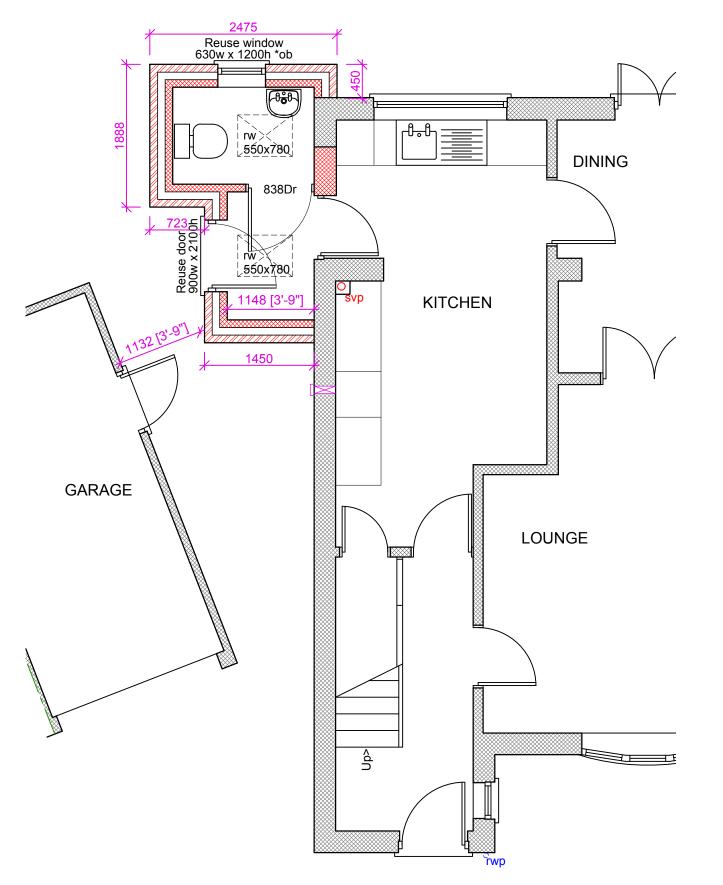

PROPOSED REAR (West) ELEVATION - 1:100 (Garage not shown for clarity)

PROPOSED SIDE (North) ELEVATION - 1:100

EXISTING GROUND FLOOR PLAN - 1:100

PROPOSED GROUND FLOOR PLAN - 1:50

Proposed side/rear extension hatched in **RED** 

of main roof.

New door and window to be brown uPVC

SITE LOCATION PLAN - 1:1250