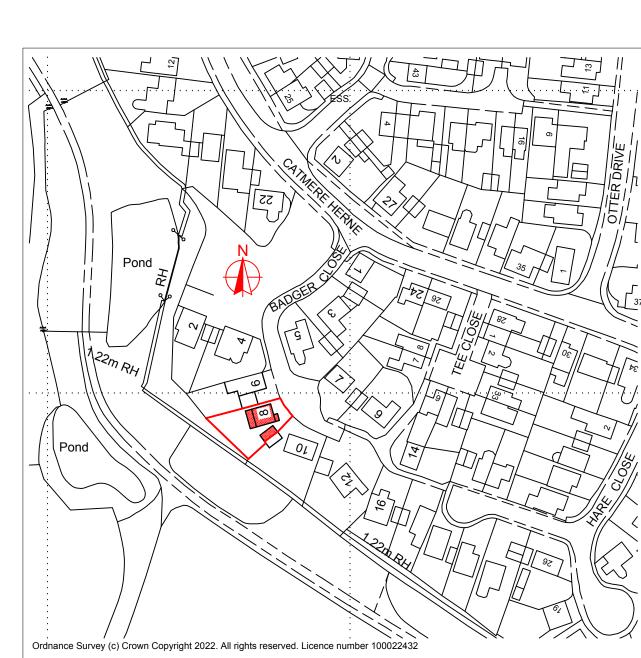

PROPOSED REAR (West) ELEVATION - 1:100 (Garage not shown for clarity)

PROPOSED SIDE (North) ELEVATION - 1:100

EXISTING GROUND FLOOR PLAN - 1:100

PROPOSED GROUND FLOOR PLAN - 1:50

Proposed side/rear extension hatched in **RED** 

of main roof.

New door and window to be brown uPVC

SITE LOCATION PLAN - 1:1250