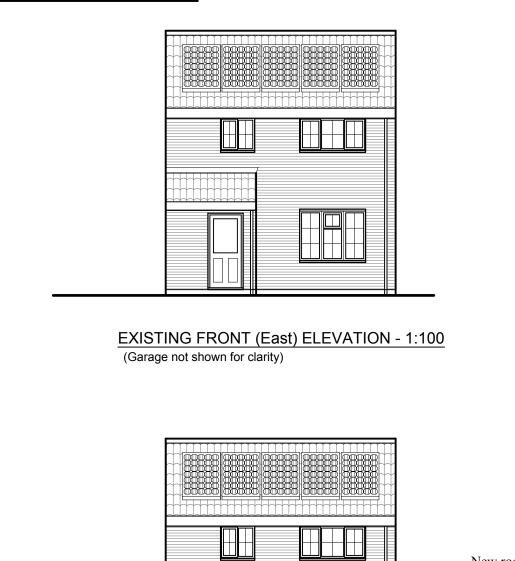

If in doubt ASK.

EXISTING SIDE (North) ELEVATION - 1:100

PROPOSED FRONT (East) ELEVATION - 1:100 (Garage not shown for clarity)

window in vaulted ceiling.

PROPOSED SIDE (South) ELEVATION - 1:100 (Garage not shown for clarity)