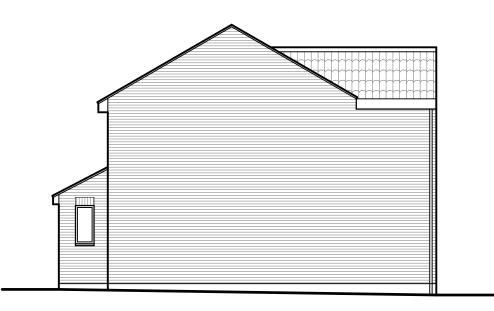

If in doubt ASK.

EXISTING SIDE (North) ELEVATION - 1:100

PROPOSED FRONT (East) ELEVATION - 1:100 (Garage not shown for clarity)

window in vaulted ceiling.

PROPOSED SIDE (South) ELEVATION - 1:100 (Garage not shown for clarity)