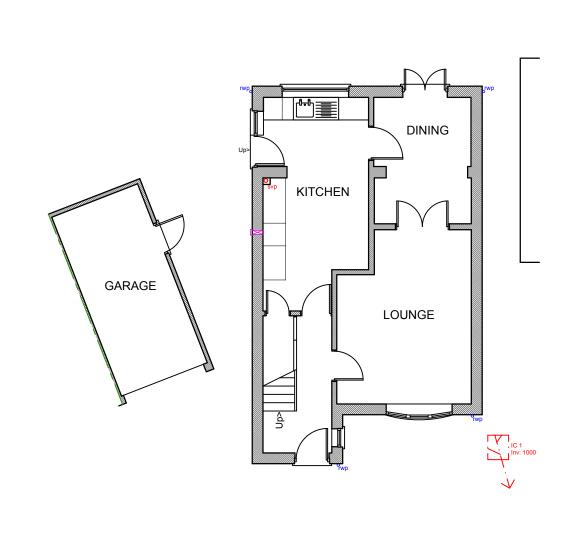

PROPOSED REAR (West) ELEVATION - 1:100 (Garage not shown for clarity)

PROPOSED SIDE (North) ELEVATION - 1:100

EXISTING GROUND FLOOR PLAN - 1:100

PROPOSED GROUND FLOOR PLAN - 1:50

Proposed side/rear extension hatched in **RED** 