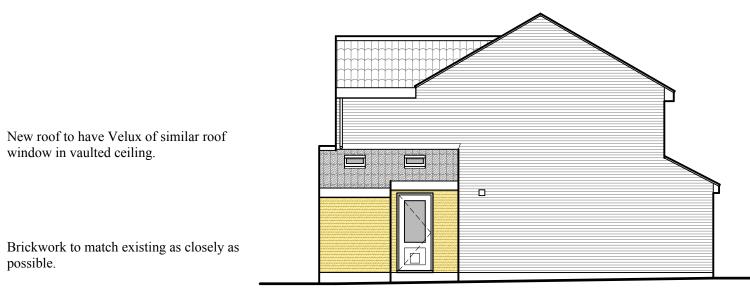

If in doubt ASK.

EXISTING SIDE (North) ELEVATION - 1:100

PROPOSED FRONT (East) ELEVATION - 1:100 (Garage not shown for clarity)

window in vaulted ceiling.

PROPOSED SIDE (South) ELEVATION - 1:100 (Garage not shown for clarity)