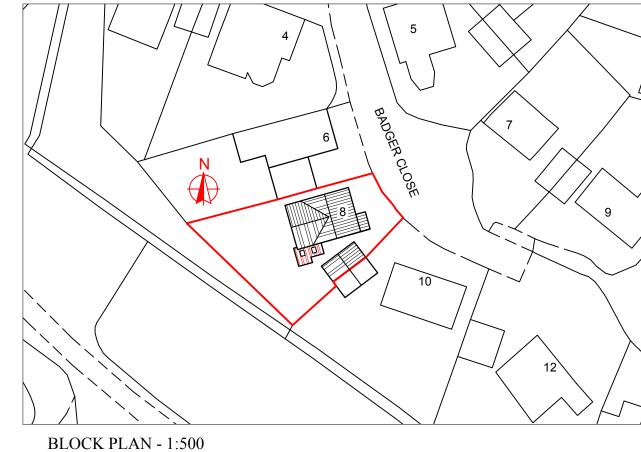

of main roof.

New door and window to be brown uPVC

SITE LOCATION PLAN - 1:1250