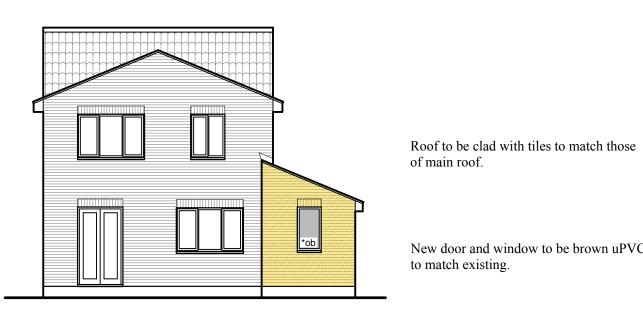

PROPOSED REAR (West) ELEVATION - 1:100 (Garage not shown for clarity)

PROPOSED SIDE (North) ELEVATION - 1:100

EXISTING GROUND FLOOR PLAN - 1:100

PROPOSED GROUND FLOOR PLAN - 1:50

Proposed side/rear extension hatched in **RED** 

of main roof.

New door and window to be brown uPVC

SITE LOCATION PLAN - 1:1250