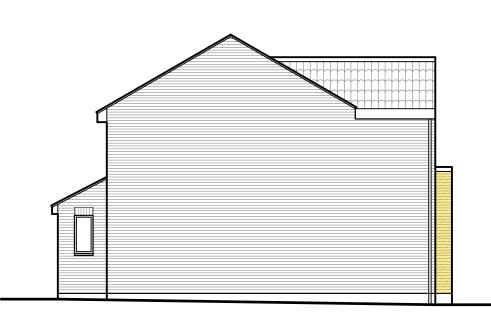

PROPOSED REAR (West) ELEVATION - 1:100 (Garage not shown for clarity)

PROPOSED SIDE (North) ELEVATION - 1:100

EXISTING GROUND FLOOR PLAN - 1:100

PROPOSED GROUND FLOOR PLAN - 1:50

Proposed side/rear extension hatched in **RED** 