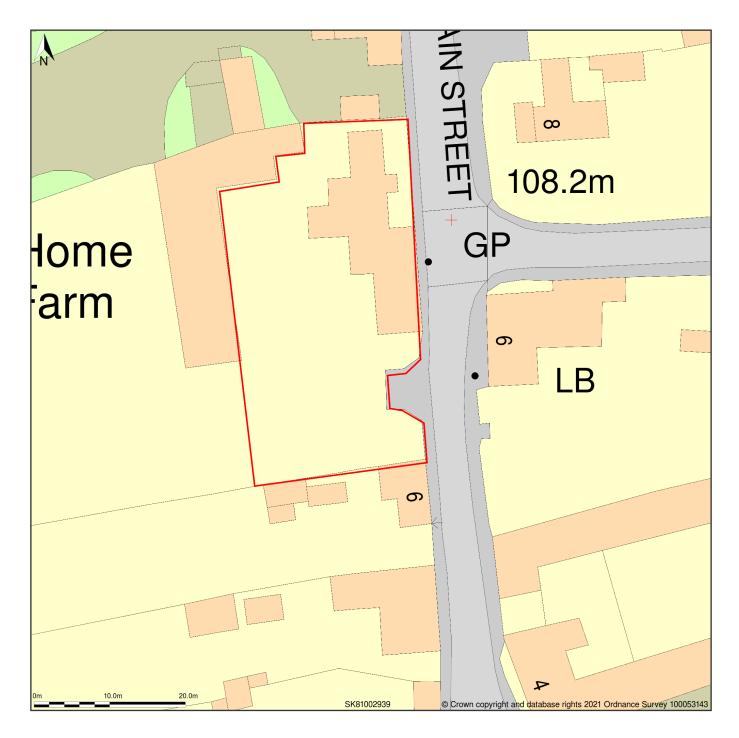

## Home Farm Cottages, 11, Main Street, Branston, Leicestershire, NG32 1RU

Block Plan shows area bounded by: 480959.33, 329349.73 481049.33, 329439.73 (at a scale of 1:500), OSGridRef: SK81002939. The representation of a road, track or path is no evidence of a right of way. The representation of features as lines is no evidence of a property boundary.

Produced on 16th Dec 2021 from the Ordnance Survey National Geographic Database and incorporating surveyed revision available at this date. Reproduction in whole or part is prohibited without the prior permission of Ordnance Survey. © Crown copyright 2021. Supplied by www.buyaplan.co.uk a licensed Ordnance Survey partner (100053143). Unique plan reference: #00692928-D7F0BF