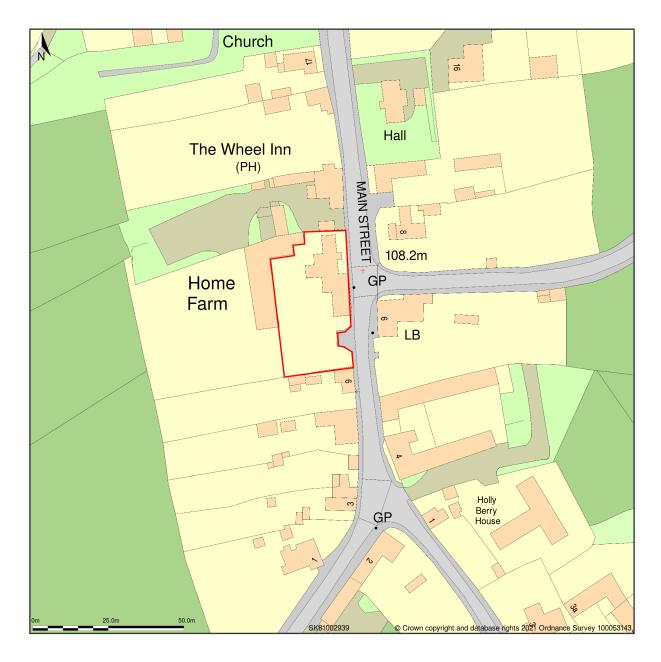

## Home Farm Cottages, 11, Main Street, Branston, Leicestershire, NG32 1RU

Site Plan shows area bounded by: 480904.69, 329294.53 481104.69, 329494.53 (at a scale of 1:1250), OSGridRef: SK81002939. The representation of a road, track or path is no evidence of a right of way. The representation of features as lines is no evidence of a property boundary.

Produced on 16th Dec 2021 from the Ordnance Survey National Geographic Database and incorporating surveyed revision available at this date. Reproduction in whole or part is prohibited without the prior permission of Ordnance Survey. © Crown copyright 2021. Supplied by www.buyaplan.co.uk a licensed Ordnance Survey partner (100053143). Unique plan reference: #00692929-1D5134