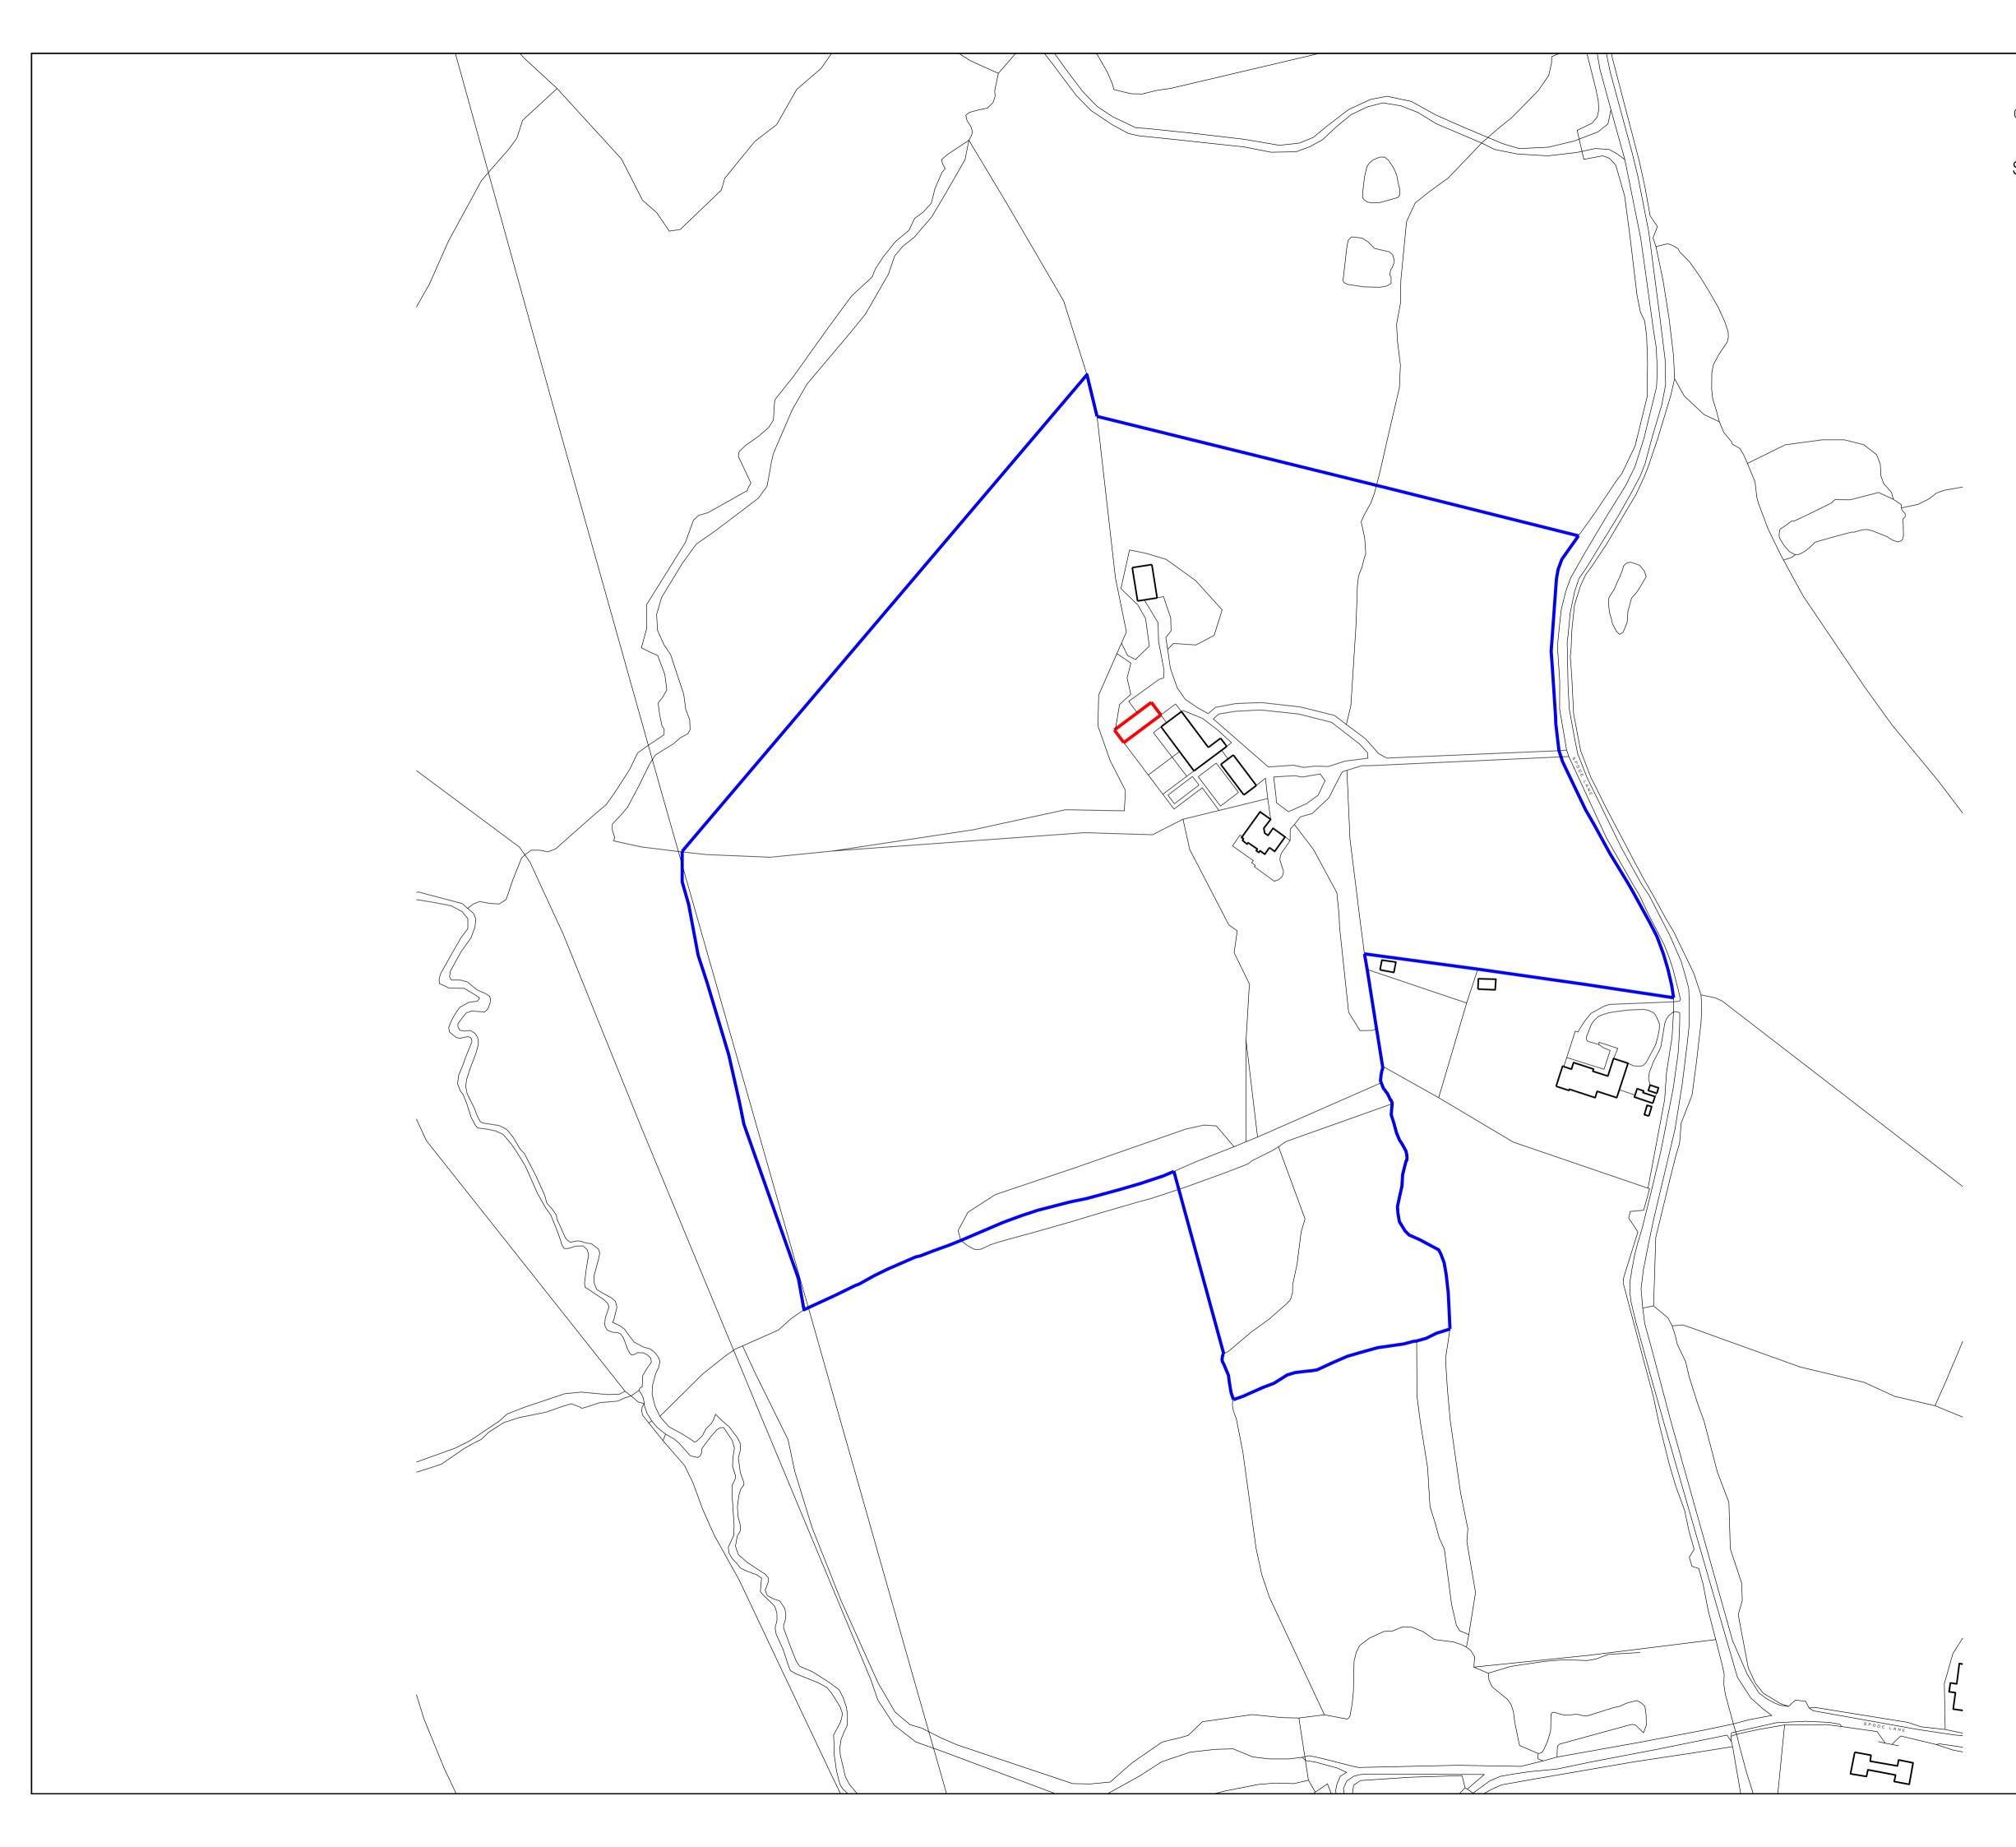

| )m<br> | 50m | 100m |  |
|--------|-----|------|--|
| SCALE  |     |      |  |

| Notes                                                         |    |     |     |      | _ |  |
|---------------------------------------------------------------|----|-----|-----|------|---|--|
| 1.DO NOT SCALE THIS DRAWING                                   |    |     |     |      |   |  |
| 2. CONTRACTOR TO CHECK ALL DIMENSIONS<br>ON SITE.             |    |     |     |      |   |  |
| 3. THIS DRAWING MUST NOT BE REPRODUCED<br>WITHOUT PERMISSION. |    |     |     |      |   |  |
|                                                               |    |     |     |      |   |  |
|                                                               |    |     |     |      |   |  |
|                                                               |    |     |     |      |   |  |
|                                                               |    |     |     |      |   |  |
|                                                               |    |     |     |      |   |  |
| Revisions                                                     |    |     |     |      |   |  |
|                                                               |    |     |     |      |   |  |
|                                                               |    |     |     |      |   |  |
|                                                               |    |     |     |      |   |  |
|                                                               |    |     |     |      |   |  |
|                                                               |    |     |     |      |   |  |
|                                                               |    |     |     |      |   |  |
|                                                               |    |     |     |      |   |  |
|                                                               |    |     |     |      |   |  |
|                                                               |    |     |     |      |   |  |
|                                                               |    |     |     |      |   |  |
|                                                               |    |     |     |      |   |  |
|                                                               |    |     |     |      |   |  |
|                                                               |    |     |     |      |   |  |
|                                                               |    |     |     |      |   |  |
| Drawing                                                       |    |     |     |      |   |  |
| Site Location Plar                                            | )  |     |     |      |   |  |
| Land North West                                               | of | Tic | cke | ers. |   |  |
| Spode Lane, Cowden,<br>Edenbridge, Kent,                      |    |     |     |      |   |  |
| TN8 7HW                                                       |    |     |     |      |   |  |
| Scale 1:1250                                                  |    |     |     |      |   |  |
| Date February 2022                                            |    |     |     |      |   |  |
|                                                               |    |     |     |      |   |  |
| Drawing Number Revision                                       |    |     |     |      |   |  |
| 2028–01                                                       |    |     |     |      |   |  |
|                                                               |    |     |     |      |   |  |