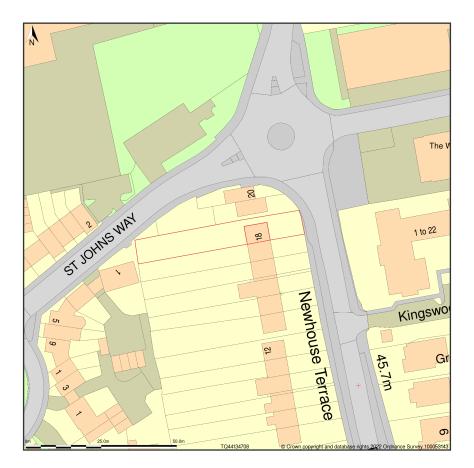

## 18, New House Terrace, Station Road, Edenbridge, Kent, TN8 6HJ

Location Plan shows area bounded by: 544060.1, 147011.76 544201.52, 147153.18 (at a scale of 1:1250), OSGridRef: TQ44134708. The representation of a road, track or path is no evidence of a right of way. The representation of features as lines is no evidence of a property boundary.