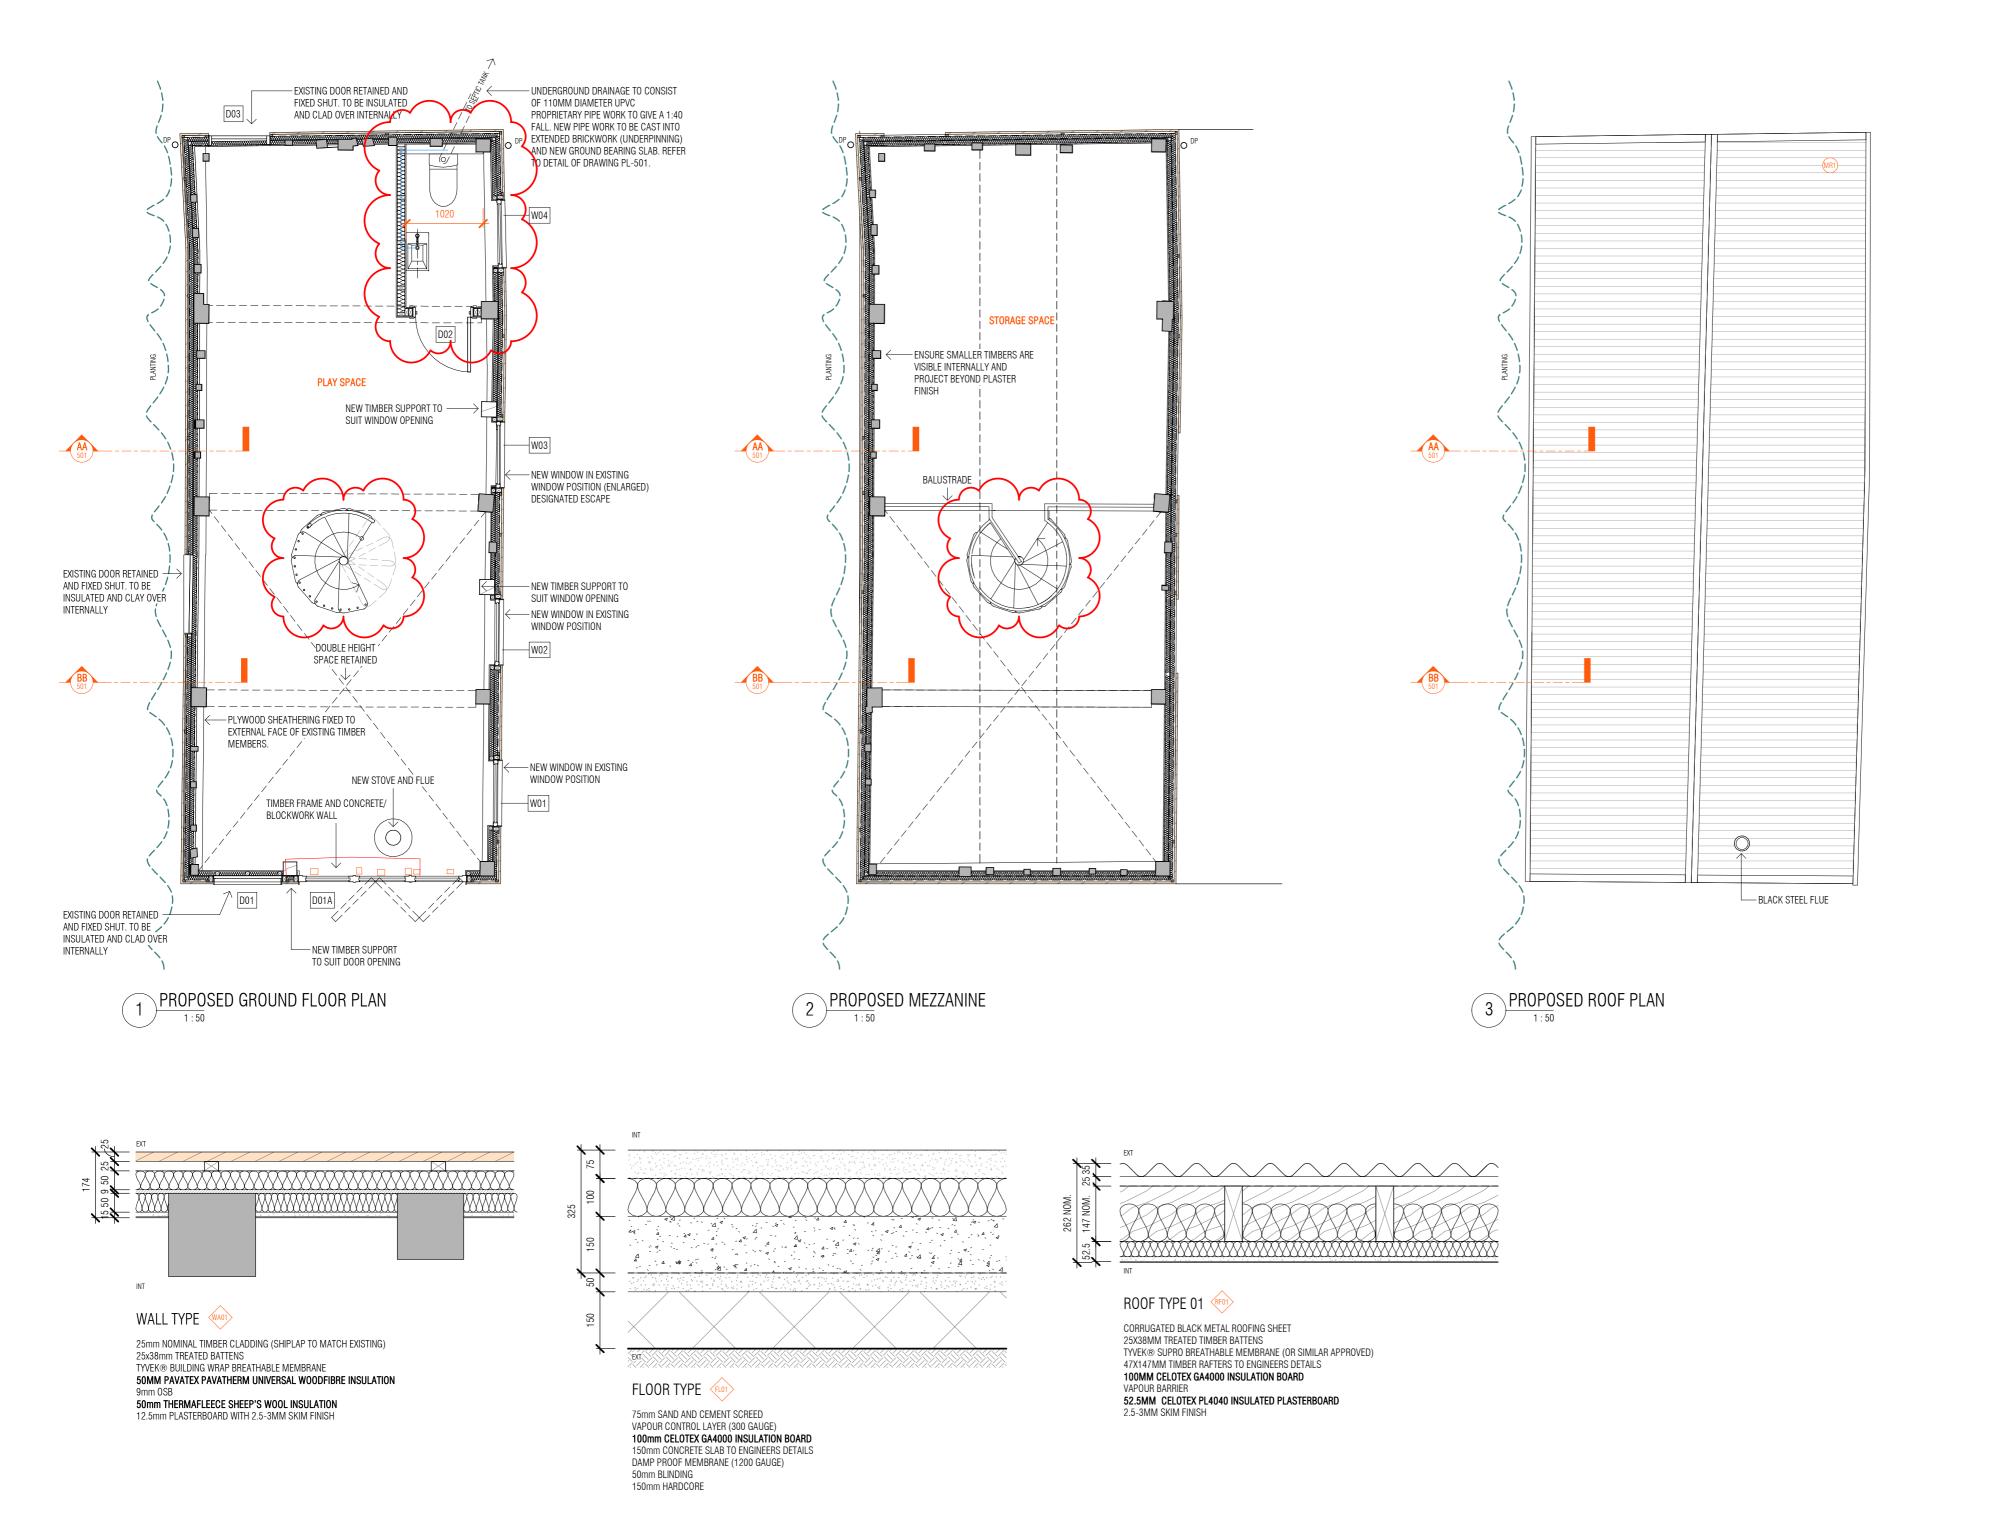

## WALL KEY

EXISTING STRUCTURE SHOWN GREY

PROPOSED WALLS SHOWN <u>DETAILED</u>

## EXTERNAL FINISHES

PAINTED RENDER, BLACK

MC1 METAL CLADDING SHEETS

MR1 METAL ROOFING SHEETS

TIMBER CLADDING

TIMBER FRAME OPENINGS (NO GLASS)

TIMBER DOOR

AL1) ALUMINIUM WINDOWS/DOORS (BLACK)