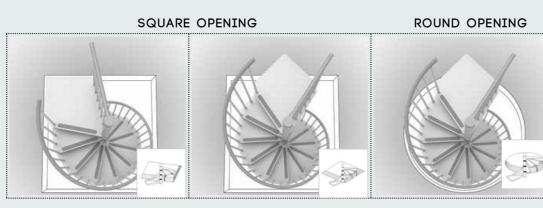

### CONFIGURATIONS

UNIVERSAL LANDING WITH 60° OPENING: adaptable to any opening during installation.