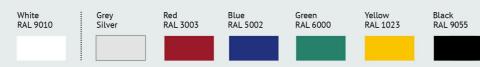

GAMIA METAL SPIRAL STAIRCASE (1400mm) PROPRIETARY ITEM PURCHASE THROUGH SPIRAL STAIRS DIRECT

SPIRAL STAIRCASES | GAMIA METAL

## MATERIALS AND COLORS

### STEPS

- In painted steel
- Maximum stability and mechanical strength Matt, scratch-proof, oven-dried epoxy powder coating
- Anti slip thanks to the strips on the steps
- HANDRAIL
- In plastic material

### Steel colors (steps, structure and railing)



### CONFIGURATIONS



UNIVERSAL LANDING WITH 60° OPENING: adaptable to any opening during installation.

## PACKAGE

1 box = 1 complete staircase of 13 steps (landing included) Structure, steps, railing, handrail

STRUCTURE

RAILING

the steps are welded

Composed of painted steel spacers on which

Powder coated with matt scratch proof finish

the columns less than 10 cm)

• Vertical columns in painted steel (distance between



The measures of the box may vary 76



2 STAIRCASE PLAN (1400D)



# B21.01.22LB PLANNING ISSUE (STAIRCASE)A11.10.21PLANNING CONDITIONS ISSUE

ISSUE/DATE THESE DRAWINGS, PLANS AND SPECIFICATION ARE THE COPYRIGHT AND PROPERTY OF MAUDE + EDWARDS ARCHITECTS

GRANGE FARM PROJECT

STAIRCASE DETAILS

POTASH LANE, IP14 4SL

CLIENT

SITE ADDRESS

DRAWING TITLE PLANNING (