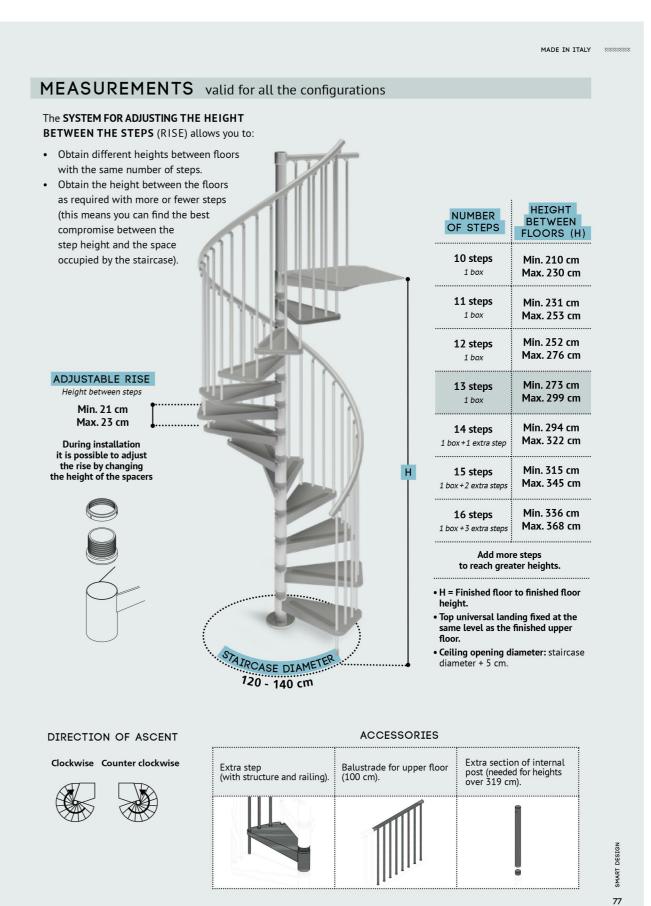

## PACKAGE

1 box = 1 complete staircase of 13 steps (landing included) Structure, steps, railing, handrail

STRUCTURE

RAILING

the steps are welded

Composed of painted steel spacers on which

Powder coated with matt scratch proof finish

the columns less than 10 cm)

• Vertical columns in painted steel (distance between

The measures of the box may vary 76

2 STAIRCASE PLAN (1400D)