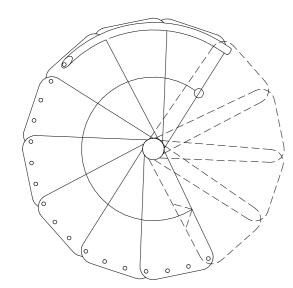

the columns less than 10 cm)

• Vertical columns in painted steel (distance between

The measures of the box may vary 76

2 STAIRCASE PLAN (1400D)