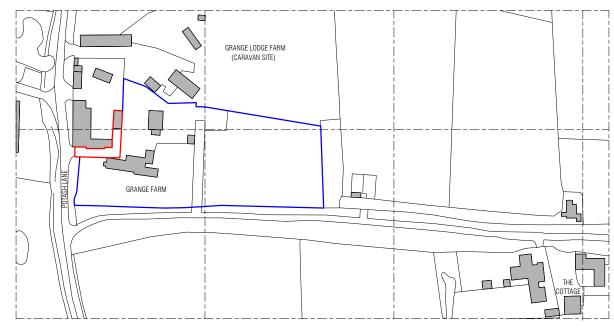

### GRANGE FARM

PROJECT

## POTASH LANE, IP14 4SL

SITE ADDRES

### LOCATION PLAN

DRAWING TITLE

# SKETCH DESIGN (SD)

PROJECT STAGE

SCAL

1:2000@A4

2017.PL 100

DRAWN BY: