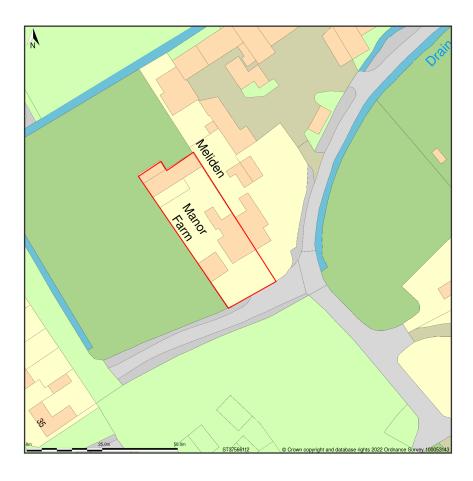

## Manor Farm, Summer Lane, Banwell, North Somerset, BS29 6LE

Location Plan shows area bounded by: 337492.0, 161057.28 337633.42, 161198.71 (at a scale of 1:1250), OSGridRef: ST37566112. The representation of a road, track or path is no evidence of a right of way. The representation of features as lines is no evidence of a property boundary.