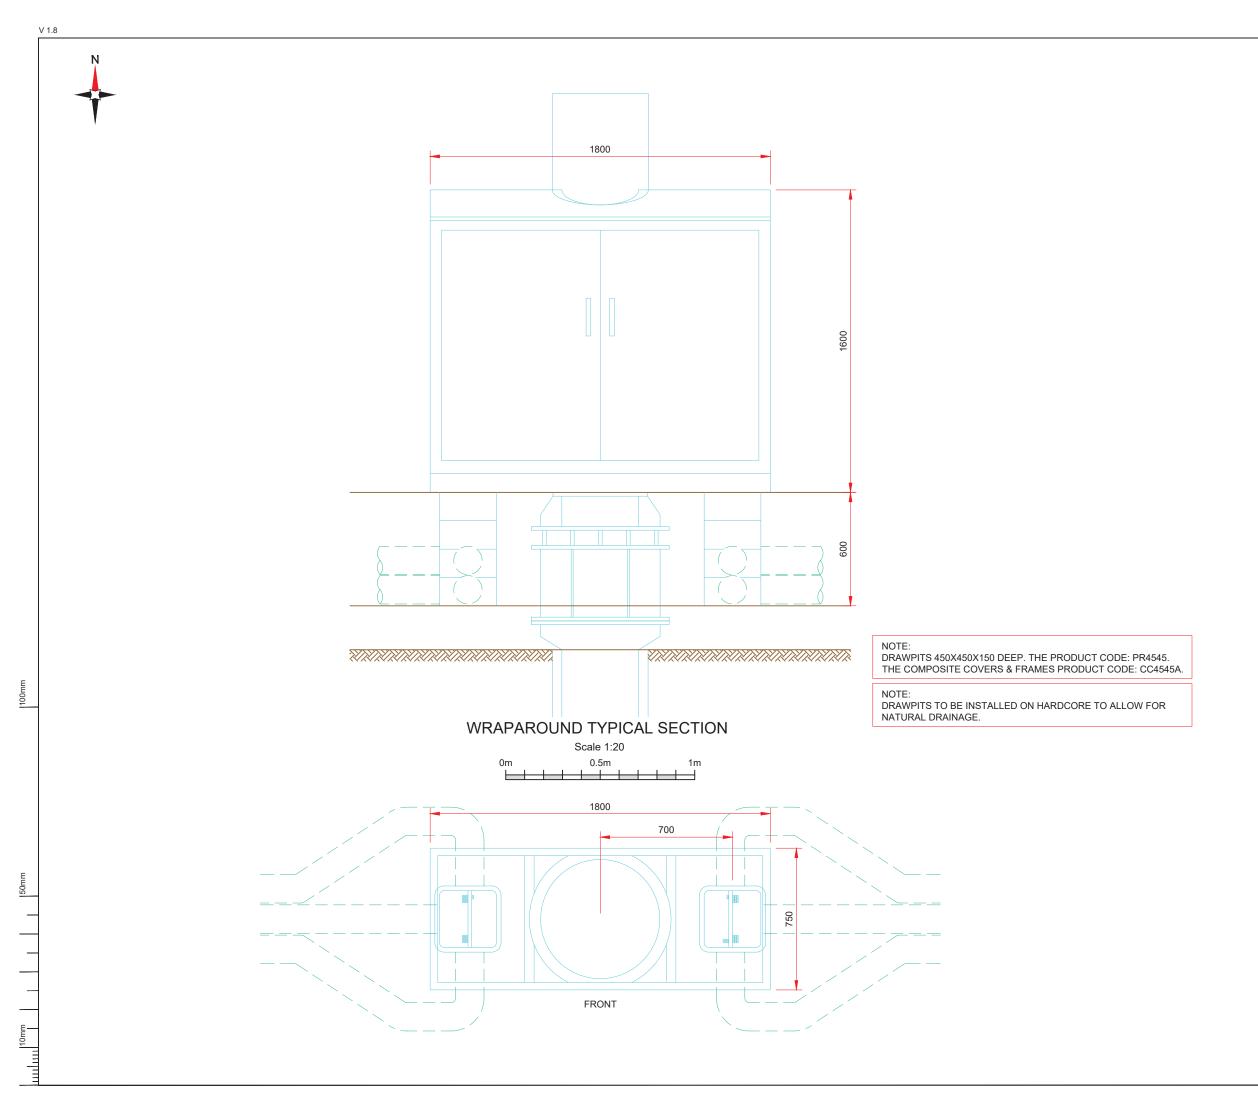

| Master:<br>M005                                                                          | MBNL/EE/H3G:<br>H3G                        | Project:<br>3UK UNILATERAL                                   | Purpose of Issue:<br>DETAIL DESIG                              | N C2   |  |  |
|------------------------------------------------------------------------------------------|--------------------------------------------|--------------------------------------------------------------|----------------------------------------------------------------|--------|--|--|
| Date:<br>Drawn:                                                                          | 20/01/2022<br>A.McEngo                     | Revision / Upgrade Description:<br>Proposed Cabinets Relocat |                                                                |        |  |  |
| Checked:<br>Approved:<br>Master:                                                         | J. Campbell<br>J. Campbell<br>MBNL/EE/H3G: | Project:                                                     | Purpose of Issue:                                              | Issue: |  |  |
| M004                                                                                     | H3G<br>29/11/2021                          | 3UK UNILATERAL<br>Revision / Upgrade Description:            | DETAIL DESIG                                                   | N C1   |  |  |
| Drawn:<br>Checked:<br>Approved:                                                          | PSK<br>J. Campbell<br>J. Campbell          | Detailed Design Issue                                        |                                                                |        |  |  |
| Master:<br>M003                                                                          | MBNL/EE/H3G:<br>H3G                        | Project:<br>3UK UNILATERAL                                   | Purpose of Issue:<br>PLANNING                                  | Issue: |  |  |
| Date:<br>Drawn:<br>Checked:                                                              | 21/10/2021<br>A. Fanning                   | Revision / Upgrade Description:<br>Cabinet positions amended | 1                                                              | I      |  |  |
| Approved:<br>Master:                                                                     | J. Campbell<br>J. Campbell<br>MBNL/EE/H3G: | Project:                                                     | Purpose of Issue:                                              | Issue: |  |  |
| M002<br>Date:                                                                            | H3G                                        | 3UK UNILATERAL<br>Revision / Upgrade Description:            | PLANNING                                                       | В      |  |  |
| Drawn:<br>Checked:<br>Approved:                                                          | C. Moss<br>J. Campbell<br>J. Campbell      | Overhead lines added. ICN                                    | RP Scales adjusted                                             |        |  |  |
| Master:<br>M001                                                                          | MBNL/EE/H3G:<br>H3G                        | Project:<br>3UK UNILATERAL                                   | Purpose of Issue:<br>PLANNING                                  | Issue: |  |  |
| Date:<br>Drawn:<br>Checked:                                                              | 10/08/2021<br>CDN<br>B. Ormshaw            | Revision / Upgrade Description:<br>First Issue               |                                                                |        |  |  |
| Approved:                                                                                | D. Cross                                   |                                                              |                                                                | :41    |  |  |
|                                                                                          | 4                                          | Starl                                                        | chison 3G UK Lim<br>House, 20 Grenfell Road<br>enhead, SL6 1EH | lited  |  |  |
| Tel: 01628 765 000<br>Fax: 01628 765 001                                                 |                                            |                                                              |                                                                |        |  |  |
| H3G Base Station Information line:<br>0845 6043000<br>Available 8am-8pm Monday to Friday |                                            |                                                              |                                                                |        |  |  |
| Design (                                                                                 | Consultant & P                             | rincipal Contractor:                                         |                                                                |        |  |  |
| WHP Telecoms Ltd<br>Unit 1 Maple Park                                                    |                                            |                                                              |                                                                |        |  |  |
| Unit 1 Maple Park<br>Lowfields Road, Leeds<br>LS12 6HH                                   |                                            |                                                              |                                                                |        |  |  |
| Tel: 0113 3023550 Fax: 0113 2876834<br>e-mail: info@whptelecoms.com                      |                                            |                                                              |                                                                |        |  |  |
| Site Name:<br>GLENWOOD ROAD                                                              |                                            |                                                              |                                                                |        |  |  |
| Site ID: 726703                                                                          |                                            |                                                              |                                                                |        |  |  |
| Address:<br>GLENWOOD ROAD                                                                |                                            |                                                              |                                                                |        |  |  |
| BARNET                                                                                   |                                            |                                                              |                                                                |        |  |  |
| LONDON<br>NW7 4NT                                                                        |                                            |                                                              |                                                                |        |  |  |
| Title: 500 DETAILED DESIGN                                                               |                                            |                                                              |                                                                |        |  |  |
| Project: 3UK UNILATERAL                                                                  |                                            |                                                              |                                                                |        |  |  |
| Purpose of Issue:<br>DETAILED DESIGN                                                     |                                            |                                                              |                                                                |        |  |  |
| EE Cell ID: MBNL Cell ID: 3UK Cell ID:   70210 BNT021 NW0107                             |                                            |                                                              |                                                                |        |  |  |
| Master Drawing No:<br>726703_BNT021_70210_NW0107_M005                                    |                                            |                                                              |                                                                |        |  |  |