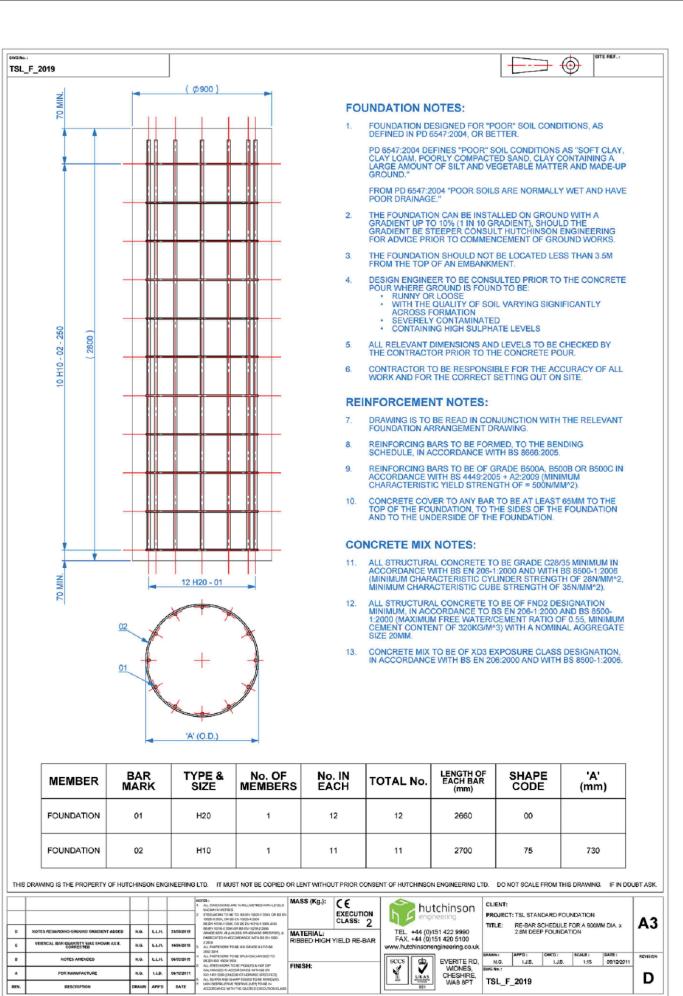

| Master:<br>M005                                                                          | MBNL/EE/H3G:<br>H3G                        | Project:<br>3UK UNILATERAL                                   | Purpose of Issue:<br>DETAIL DESIG                              | N C2   |  |  |
|------------------------------------------------------------------------------------------|--------------------------------------------|--------------------------------------------------------------|----------------------------------------------------------------|--------|--|--|
| Date:<br>Drawn:                                                                          | 20/01/2022<br>A.McEngo                     | Revision / Upgrade Description:<br>Proposed Cabinets Relocat |                                                                |        |  |  |
| Checked:<br>Approved:<br>Master:                                                         | J. Campbell<br>J. Campbell<br>MBNL/EE/H3G: | Project:                                                     | Purpose of Issue:                                              | Issue: |  |  |
| M004                                                                                     | H3G<br>29/11/2021                          | 3UK UNILATERAL<br>Revision / Upgrade Description:            | DETAIL DESIG                                                   | N C1   |  |  |
| Drawn:<br>Checked:<br>Approved:                                                          | PSK<br>J. Campbell<br>J. Campbell          | Detailed Design Issue                                        |                                                                |        |  |  |
| Master:<br>M003                                                                          | MBNL/EE/H3G:<br>H3G                        | Project:<br>3UK UNILATERAL                                   | Purpose of Issue:<br>PLANNING                                  | Issue: |  |  |
| Date:<br>Drawn:<br>Checked:                                                              | 21/10/2021<br>A. Fanning                   | Revision / Upgrade Description:<br>Cabinet positions amended | 1                                                              | I      |  |  |
| Approved:<br>Master:                                                                     | J. Campbell<br>J. Campbell<br>MBNL/EE/H3G: | Project:                                                     | Purpose of Issue:                                              | Issue: |  |  |
| M002<br>Date:                                                                            | H3G                                        | 3UK UNILATERAL<br>Revision / Upgrade Description:            | PLANNING                                                       | В      |  |  |
| Drawn:<br>Checked:<br>Approved:                                                          | C. Moss<br>J. Campbell<br>J. Campbell      | Overhead lines added. ICN                                    | RP Scales adjusted                                             |        |  |  |
| Master:<br>M001                                                                          | MBNL/EE/H3G:<br>H3G                        | Project:<br>3UK UNILATERAL                                   | Purpose of Issue:<br>PLANNING                                  | Issue: |  |  |
| Date:<br>Drawn:<br>Checked:                                                              | 10/08/2021<br>CDN<br>B. Ormshaw            | Revision / Upgrade Description:<br>First Issue               |                                                                |        |  |  |
| Approved:                                                                                | D. Cross                                   |                                                              |                                                                | :41    |  |  |
|                                                                                          | 4                                          | Starl                                                        | chison 3G UK Lim<br>House, 20 Grenfell Road<br>enhead, SL6 1EH | lited  |  |  |
| Tel: 01628 765 000<br>Fax: 01628 765 001                                                 |                                            |                                                              |                                                                |        |  |  |
| H3G Base Station Information line:<br>0845 6043000<br>Available 8am-8pm Monday to Friday |                                            |                                                              |                                                                |        |  |  |
| Design (                                                                                 | Consultant & P                             | rincipal Contractor:                                         |                                                                |        |  |  |
| WHP Telecoms Ltd<br>Unit 1 Maple Park                                                    |                                            |                                                              |                                                                |        |  |  |
| Unit 1 Maple Park<br>Lowfields Road, Leeds<br>LS12 6HH                                   |                                            |                                                              |                                                                |        |  |  |
| Tel: 0113 3023550 Fax: 0113 2876834<br>e-mail: info@whptelecoms.com                      |                                            |                                                              |                                                                |        |  |  |
| Site Name:<br>GLENWOOD ROAD                                                              |                                            |                                                              |                                                                |        |  |  |
| Site ID: 726703                                                                          |                                            |                                                              |                                                                |        |  |  |
| Address:<br>GLENWOOD ROAD                                                                |                                            |                                                              |                                                                |        |  |  |
| BARNET                                                                                   |                                            |                                                              |                                                                |        |  |  |
| LONDON<br>NW7 4NT                                                                        |                                            |                                                              |                                                                |        |  |  |
| Title: 500 DETAILED DESIGN                                                               |                                            |                                                              |                                                                |        |  |  |
| Project: 3UK UNILATERAL                                                                  |                                            |                                                              |                                                                |        |  |  |
| Purpose of Issue:<br>DETAILED DESIGN                                                     |                                            |                                                              |                                                                |        |  |  |
| EE Cell ID: MBNL Cell ID: 3UK Cell ID:   70210 BNT021 NW0107                             |                                            |                                                              |                                                                |        |  |  |
| Master Drawing No:<br>726703_BNT021_70210_NW0107_M005                                    |                                            |                                                              |                                                                |        |  |  |