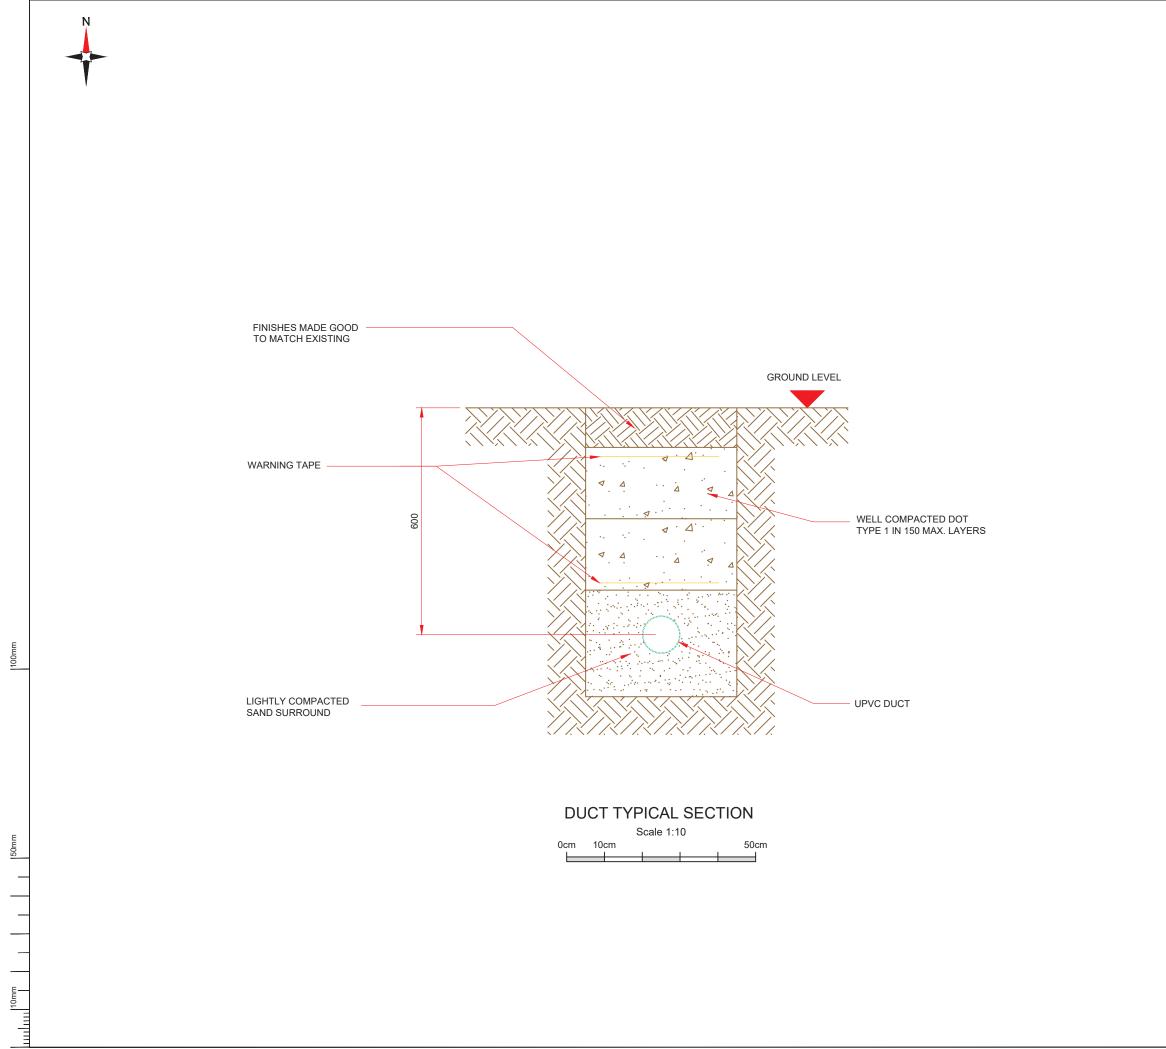

| Master:<br>M005                                                                          | MBNL/EE/H3G:<br>H3G                        | Project:<br>3UK UNILATERAL                                   | Purpose of Issue:<br>DETAIL DESIG                              | N C2   |  |  |
|------------------------------------------------------------------------------------------|--------------------------------------------|--------------------------------------------------------------|----------------------------------------------------------------|--------|--|--|
| Date:<br>Drawn:                                                                          | 20/01/2022<br>A.McEngo                     | Revision / Upgrade Description:<br>Proposed Cabinets Relocat |                                                                |        |  |  |
| Checked:<br>Approved:<br>Master:                                                         | J. Campbell<br>J. Campbell<br>MBNL/EE/H3G: | Project:                                                     | Purpose of Issue:                                              | Issue: |  |  |
| M004                                                                                     | H3G<br>29/11/2021                          | 3UK UNILATERAL<br>Revision / Upgrade Description:            | DETAIL DESIG                                                   | N C1   |  |  |
| Drawn:<br>Checked:<br>Approved:                                                          | PSK<br>J. Campbell<br>J. Campbell          | Detailed Design Issue                                        |                                                                |        |  |  |
| Master:<br>M003                                                                          | MBNL/EE/H3G:<br>H3G                        | Project:<br>3UK UNILATERAL                                   | Purpose of Issue:<br>PLANNING                                  | Issue: |  |  |
| Date:<br>Drawn:<br>Checked:                                                              | 21/10/2021<br>A. Fanning                   | Revision / Upgrade Description:<br>Cabinet positions amended | 1                                                              | I      |  |  |
| Approved:<br>Master:                                                                     | J. Campbell<br>J. Campbell<br>MBNL/EE/H3G: | Project:                                                     | Purpose of Issue:                                              | Issue: |  |  |
| M002<br>Date:                                                                            | H3G                                        | 3UK UNILATERAL<br>Revision / Upgrade Description:            | PLANNING                                                       | В      |  |  |
| Drawn:<br>Checked:<br>Approved:                                                          | C. Moss<br>J. Campbell<br>J. Campbell      | Overhead lines added. ICN                                    | RP Scales adjusted                                             |        |  |  |
| Master:<br>M001                                                                          | MBNL/EE/H3G:<br>H3G                        | Project:<br>3UK UNILATERAL                                   | Purpose of Issue:<br>PLANNING                                  | Issue: |  |  |
| Date:<br>Drawn:<br>Checked:                                                              | 10/08/2021<br>CDN<br>B. Ormshaw            | Revision / Upgrade Description:<br>First Issue               |                                                                |        |  |  |
| Approved:                                                                                | D. Cross                                   |                                                              |                                                                | :41    |  |  |
|                                                                                          | 4                                          | Starl                                                        | chison 3G UK Lim<br>House, 20 Grenfell Road<br>enhead, SL6 1EH | lited  |  |  |
| Tel: 01628 765 000<br>Fax: 01628 765 001                                                 |                                            |                                                              |                                                                |        |  |  |
| H3G Base Station Information line:<br>0845 6043000<br>Available 8am-8pm Monday to Friday |                                            |                                                              |                                                                |        |  |  |
| Design (                                                                                 | Consultant & P                             | rincipal Contractor:                                         |                                                                |        |  |  |
| WHP Telecoms Ltd<br>Unit 1 Maple Park                                                    |                                            |                                                              |                                                                |        |  |  |
| Unit 1 Maple Park<br>Lowfields Road, Leeds<br>LS12 6HH                                   |                                            |                                                              |                                                                |        |  |  |
| Tel: 0113 3023550 Fax: 0113 2876834<br>e-mail: info@whptelecoms.com                      |                                            |                                                              |                                                                |        |  |  |
| Site Name:<br>GLENWOOD ROAD                                                              |                                            |                                                              |                                                                |        |  |  |
| Site ID: 726703                                                                          |                                            |                                                              |                                                                |        |  |  |
| Address:<br>GLENWOOD ROAD                                                                |                                            |                                                              |                                                                |        |  |  |
| BARNET                                                                                   |                                            |                                                              |                                                                |        |  |  |
| LONDON<br>NW7 4NT                                                                        |                                            |                                                              |                                                                |        |  |  |
| Title: 500 DETAILED DESIGN                                                               |                                            |                                                              |                                                                |        |  |  |
| Project: 3UK UNILATERAL                                                                  |                                            |                                                              |                                                                |        |  |  |
| Purpose of Issue:<br>DETAILED DESIGN                                                     |                                            |                                                              |                                                                |        |  |  |
| EE Cell ID: MBNL Cell ID: 3UK Cell ID:   70210 BNT021 NW0107                             |                                            |                                                              |                                                                |        |  |  |
| Master Drawing No:<br>726703_BNT021_70210_NW0107_M005                                    |                                            |                                                              |                                                                |        |  |  |