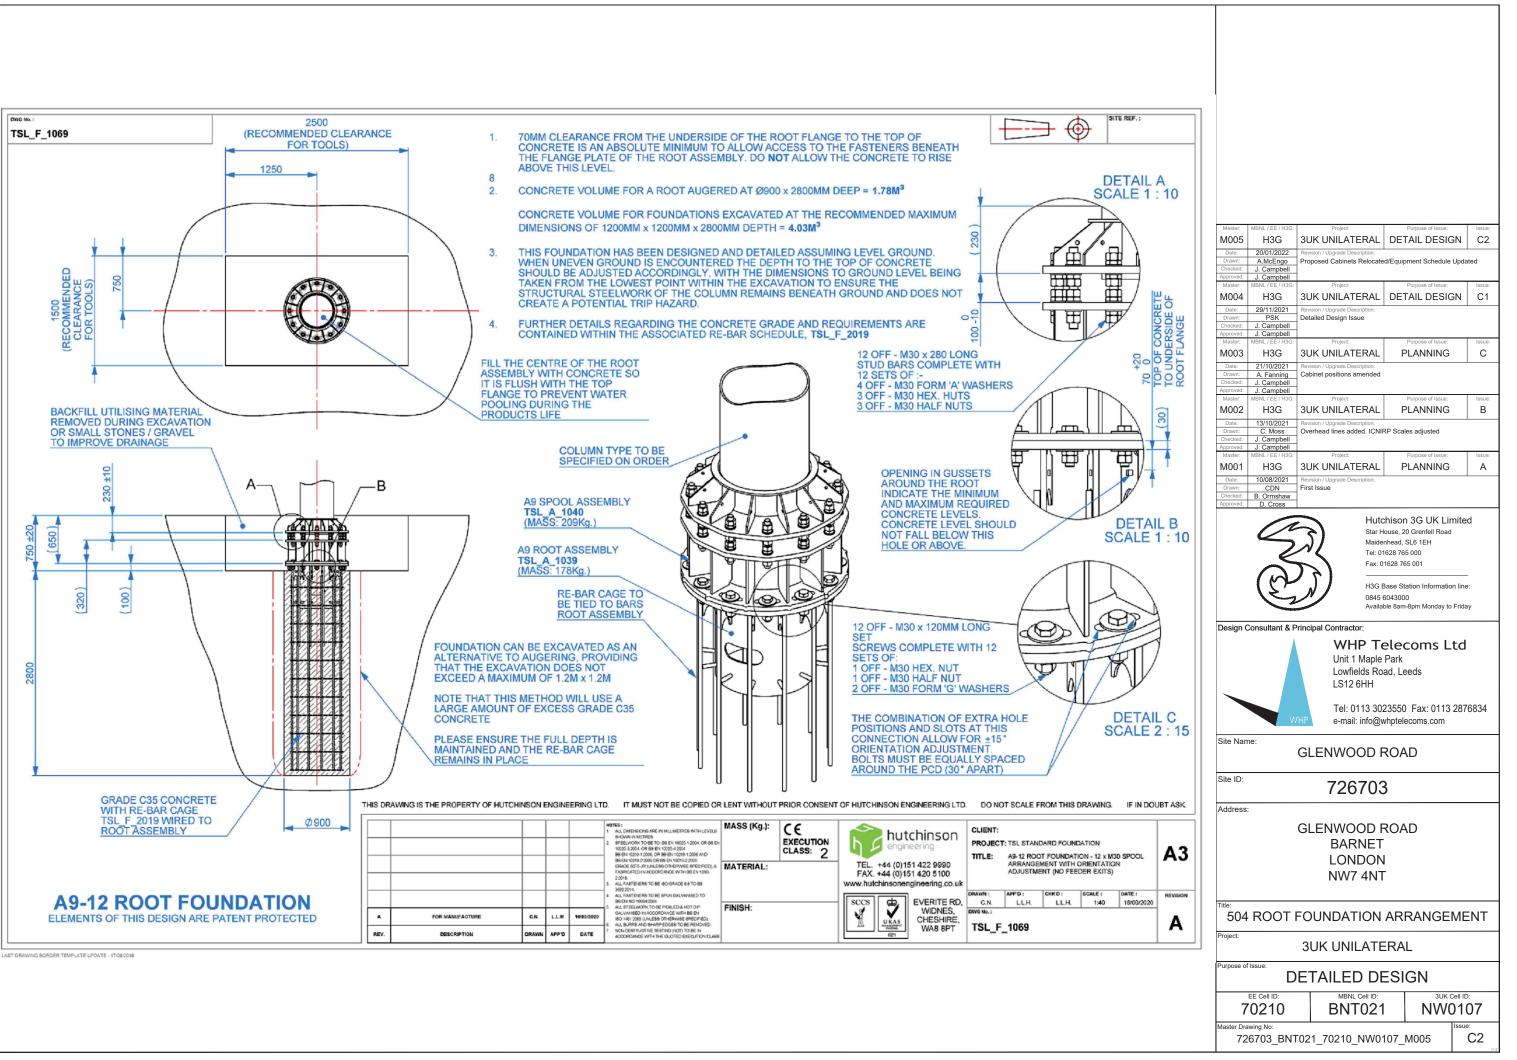

V 1.8

100

| Master:<br>M005                                                                                                                                       | MBNL/EE/H3G:<br>H3G                        | Project:<br>3UK UNILATERAL                                                     | Purpose of Issue:<br>DETAIL DESIG | N C2           |  |  |
|-------------------------------------------------------------------------------------------------------------------------------------------------------|--------------------------------------------|--------------------------------------------------------------------------------|-----------------------------------|----------------|--|--|
| Date:<br>Drawn:<br>Checked:                                                                                                                           | 20/01/2022<br>A.McEngo<br>J. Campbell      | Revision / Upgrade Description:<br>Proposed Cabinets Relocat                   | ed/Equipment Schedule             | Updated        |  |  |
| Approved:<br>Master:<br>M004                                                                                                                          | J. Campbell<br>MBNL/EE/H3G:<br>H3G         | Project:<br>3UK UNILATERAL                                                     | Purpose of Issue:                 | Issue:<br>N C1 |  |  |
| Date:<br>Drawn:                                                                                                                                       | 29/11/2021<br>PSK                          | Revision / Upgrade Description:<br>Detailed Design Issue                       |                                   |                |  |  |
| Checked:<br>Approved:<br>Master:                                                                                                                      | J. Campbell<br>J. Campbell<br>MBNL/EE/H3G: | Project:                                                                       | Purpose of Issue:                 | Issue:         |  |  |
| M003<br>Date:<br>Drawn:                                                                                                                               | H3G<br>21/10/2021<br>A. Fanning            | 3UK UNILATERAL<br>Revision / Upgrade Description:<br>Cabinet positions amended | PLANNING                          | С              |  |  |
| Checked:<br>Approved:<br>Master:                                                                                                                      | J. Campbell<br>J. Campbell<br>MBNL/EE/H3G: | Project:                                                                       | Purpose of Issue:                 | Issue:         |  |  |
| Master:<br>M002<br>Date:                                                                                                                              | H3G<br>13/10/2021                          | Broject:<br><b>3UK UNILATERAL</b><br>Revision / Upgrade Description:           | Purpose of Issue:<br>PLANNING     | B              |  |  |
| Drawn:<br>Checked:<br>Approved:                                                                                                                       | C. Moss<br>J. Campbell<br>J. Campbell      | Overhead lines added. ICN                                                      | IRP Scales adjusted               |                |  |  |
| Master:<br>M001                                                                                                                                       | MBNL/EE/H3G:<br>H3G                        | Project:<br>3UK UNILATERAL                                                     | Purpose of Issue:<br>PLANNING     | Issue:         |  |  |
| Date:<br>Drawn:<br>Checked:<br>Approved:                                                                                                              | 10/08/2021<br>CDN<br>B. Ormshaw            | Revision / Upgrade Description:<br>First Issue                                 |                                   |                |  |  |
| Star House, 20 Grenfell Road<br>Maidenhead, SL6 1EH<br>Tel: 01628 765 000<br>Fax: 01628 765 001<br>H3G Base Station Information line:<br>0845 6043000 |                                            |                                                                                |                                   |                |  |  |
| Design (                                                                                                                                              | Consultant & P                             | -                                                                              | able 8am-8pm Monday to            | Friday         |  |  |
| Design Consultant & Principal Contractor:<br>WHP Telecoms Ltd<br>Unit 1 Maple Park<br>Lowfields Road, Leeds<br>LS12 6HH                               |                                            |                                                                                |                                   |                |  |  |
| Tel: 0113 3023550 Fax: 0113 2876834<br>e-mail: info@whptelecoms.com                                                                                   |                                            |                                                                                |                                   |                |  |  |
| Site Name:<br>GLENWOOD ROAD                                                                                                                           |                                            |                                                                                |                                   |                |  |  |
| Site ID: 726703                                                                                                                                       |                                            |                                                                                |                                   |                |  |  |
| Address:<br>GLENWOOD ROAD<br>BARNET                                                                                                                   |                                            |                                                                                |                                   |                |  |  |
| LONDON<br>NW7 4NT                                                                                                                                     |                                            |                                                                                |                                   |                |  |  |
| TITUE:<br>501 RBS6130 & BOWLER BASE DETAILS                                                                                                           |                                            |                                                                                |                                   |                |  |  |
| Project:                                                                                                                                              | Project:<br>3UK UNILATERAL                 |                                                                                |                                   |                |  |  |
| Purpose of Issue:<br>DETAILED DESIGN                                                                                                                  |                                            |                                                                                |                                   |                |  |  |
| EE Cell ID: MBNL Cell ID: 3UK Cell ID:   70210 BNT021 NW0107   Martine Demois on No. Unergeneration                                                   |                                            |                                                                                |                                   |                |  |  |
| Master Drawing No:<br>726703_BNT021_70210_NW0107_M005                                                                                                 |                                            |                                                                                |                                   |                |  |  |