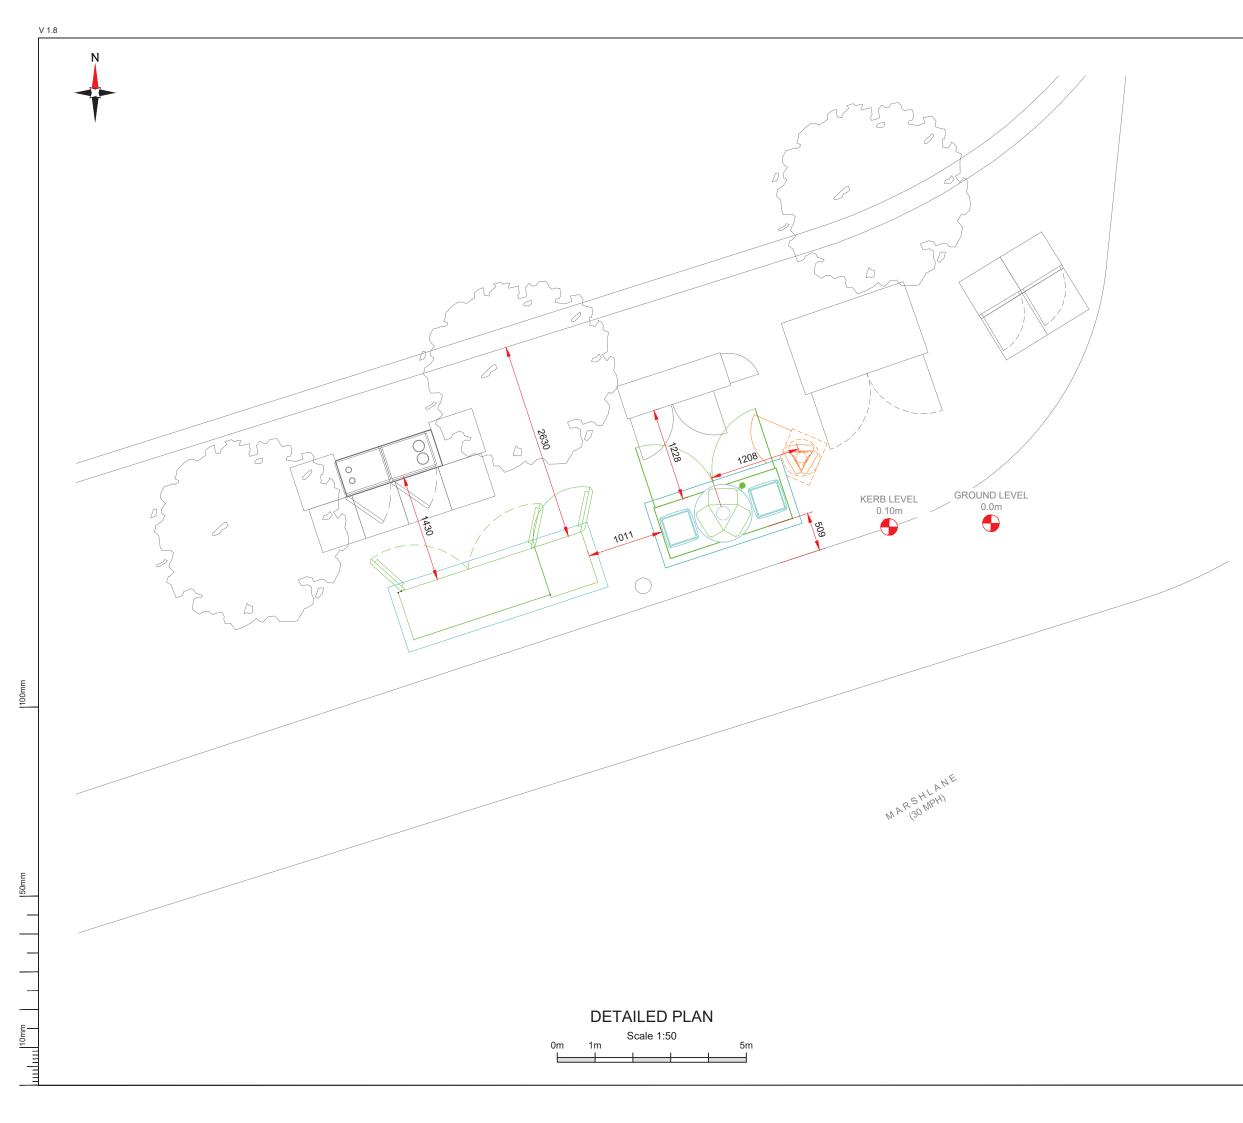

| Master:<br>M005                                                                          | MBNL/EE/H3G:<br>H3G                        | Project:<br>3UK UNILATERAL                                   | Purpose of Issue:<br>DETAIL DESIG                              | N C2   |  |  |
|------------------------------------------------------------------------------------------|--------------------------------------------|--------------------------------------------------------------|----------------------------------------------------------------|--------|--|--|
| Date:<br>Drawn:                                                                          | 20/01/2022<br>A.McEngo                     | Revision / Upgrade Description:<br>Proposed Cabinets Relocat |