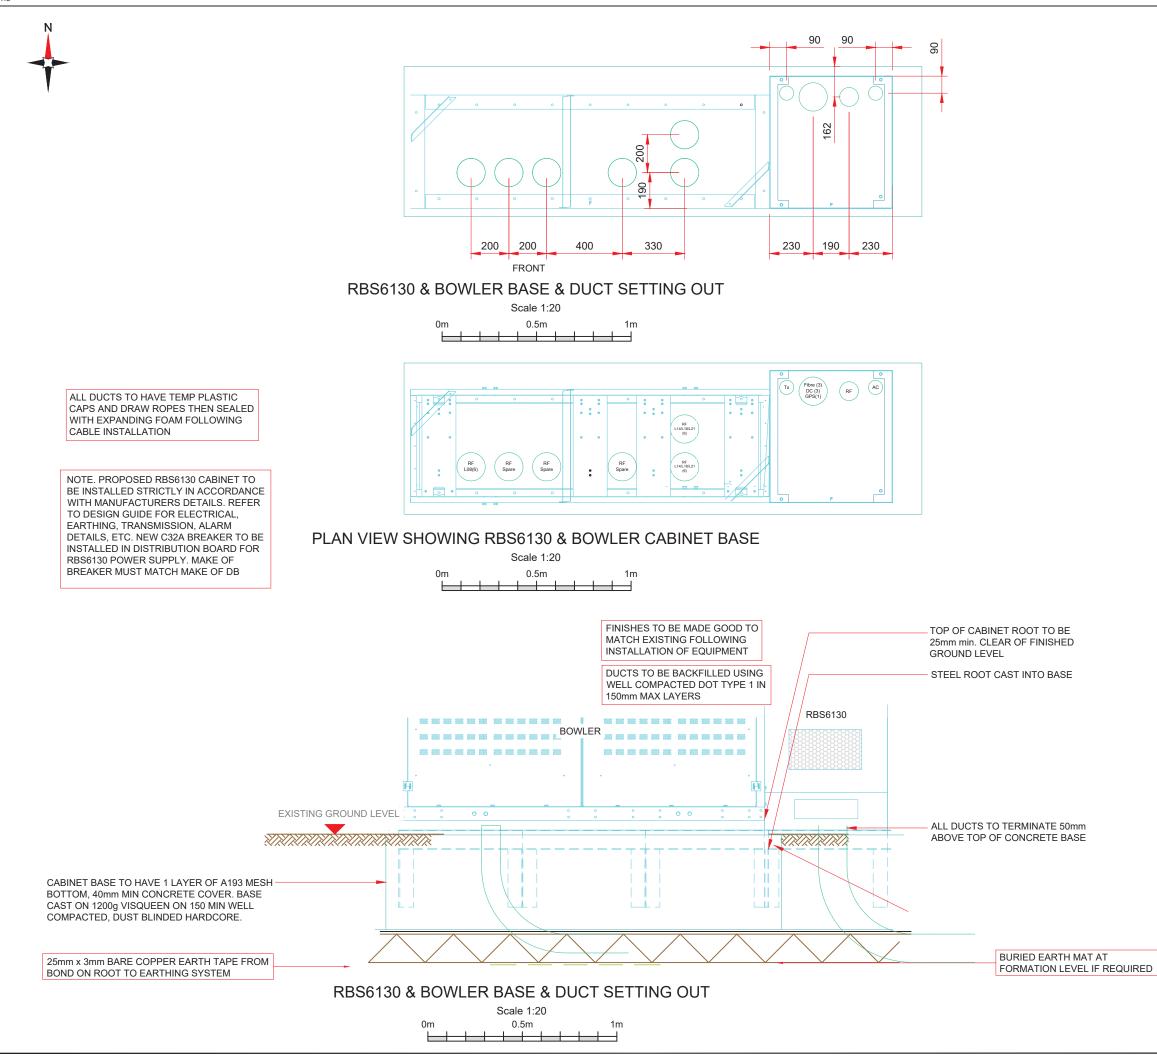

V 1.8

100

| Master:<br>M005                                                                                                                                       | MBNL/EE/H3G:<br>H3G                        | Project:<br>3UK UNILATERAL                                                     | Purpose of Issue:<br>DETAIL DESIG | N C2           |  |  |
|-------------------------------------------------------------------------------------------------------------------------------------------------------|--------------------------------------------|--------------------------------------------------------------------------------|-----------------------------------|----------------|--|--|
| Date:<br>Drawn:<br>Checked:                                                                                                                           | 20/01/2022<br>A.McEngo<br>J. Campbell      | Revision / Upgrade Description:<br>Proposed Cabinets Relocat                   | ed/Equipment Schedule             | Updated        |  |  |
| Approved:<br>Master:<br>M004                                                                                                                          | J. Campbell<br>MBNL/EE/H3G:<br>H3G         | Project:<br>3UK UNILATERAL                                                     | Purpose of Issue:                 | Issue:<br>N C1 |  |  |
| Date:<br>Drawn:                                                                                                                                       | 29/11/2021<br>PSK                          | Revision / Upgrade Description:<br>Detailed Design Issue                       |                                   |                |  |  |
| Checked:<br>Approved:<br>Master:                                                                                                                      | J. Campbell<br>J. Campbell<br>MBNL/EE/H3G: | Project:                                                                       | Purpose of Issue:                 | Issue:         |  |  |
| M003<br>Date:<br>Drawn:                                                                                                                               | H3G<br>21/10/2021<br>A. Fanning            | 3UK UNILATERAL<br>Revision / Upgrade Description:<br>Cabinet positions amended | PLANNING                          | С              |  |  |
| Checked:<br>Approved:<br>Master:                                                                                                                      | J. Campbell<br>J. Campbell<br>MBNL/EE/H3G: | Project:                                                                       | Purpose of Issue:                 | Issue:         |  |  |
| Master:<br>M002<br>Date:                                                                                                                              | H3G<br>13/10/2021                          | Broject:<br><b>3UK UNILATERAL</b><br>Revision / Upgrade Description:           | Purpose of Issue:<br>PLANNING     | B              |  |  |
| Drawn:<br>Checked:<br>Approved:                                                                                                                       | C. Moss<br>J. Campbell<br>J. Campbell      | Overhead lines added. ICN                                                      | IRP Scales adjusted               |                |  |  |
| Master:<br>M001                                                                                                                                       | MBNL/EE/H3G:<br>H3G                        | Project:<br>3UK UNILATERAL                                                     | Purpose of Issue:<br>PLANNING     | Issue:         |  |  |
| Date:<br>Drawn:<br>Checked:<br>Approved:                                                                                                              | 10/08/2021<br>CDN<br>B. Ormshaw            | Revision / Upgrade Description:<br>First Issue                                 |                                   |                |  |  |
| Star House, 20 Grenfell Road<br>Maidenhead, SL6 1EH<br>Tel: 01628 765 000<br>Fax: 01628 765 001<br>H3G Base Station Information line:<br>0845 6043000 |                                            |                                                                                |                                   |                |  |  |
| Design (                                                                                                                                              | Consultant & P                             | -                                                                              | able 8am-8pm Monday to            | Friday         |  |  |
| Design Consultant & Principal Contractor:<br>WHP Telecoms Ltd<br>Unit 1 Maple Park<br>Lowfields Road, Leeds<br>LS12 6HH                               |                                            |                                                                                |                                   |                |  |  |
| Tel: 0113 3023550 Fax: 0113 2876834<br>e-mail: info@whptelecoms.com                                                                                   |                                            |                                                                                |                                   |                |  |  |
| Site Name:<br>GLENWOOD ROAD                                                                                                                           |                                            |                                                                                |                                   |                |  |  |
| Site ID: 726703                                                                                                                                       |                                            |                                                                                |                                   |                |  |  |
| Address:<br>GLENWOOD ROAD<br>BARNET                                                                                                                   |                                            |                                                                                |                                   |                |  |  |
| LONDON<br>NW7 4NT                                                                                                                                     |                                            |                                                                                |                                   |                |  |  |
| TITUE:<br>501 RBS6130 & BOWLER BASE DETAILS                                                                                                           |                                            |                                                                                |                                   |                |  |  |
| Project:                                                                                                                                              | Project:<br>3UK UNILATERAL                 |                                                                                |                                   |                |  |  |
| Purpose of Issue:<br>DETAILED DESIGN                                                                                                                  |                                            |                                                                                |                                   |                |  |  |
| EE Cell ID: MBNL Cell ID: 3UK Cell ID:   70210 BNT021 NW0107   Martine Demois on No. Unergeneration                                                   |                                            |                                                                                |                                   |                |  |  |
| Master Drawing No:<br>726703_BNT021_70210_NW0107_M005                                                                                                 |                                            |                                                                                |                                   |                |  |  |