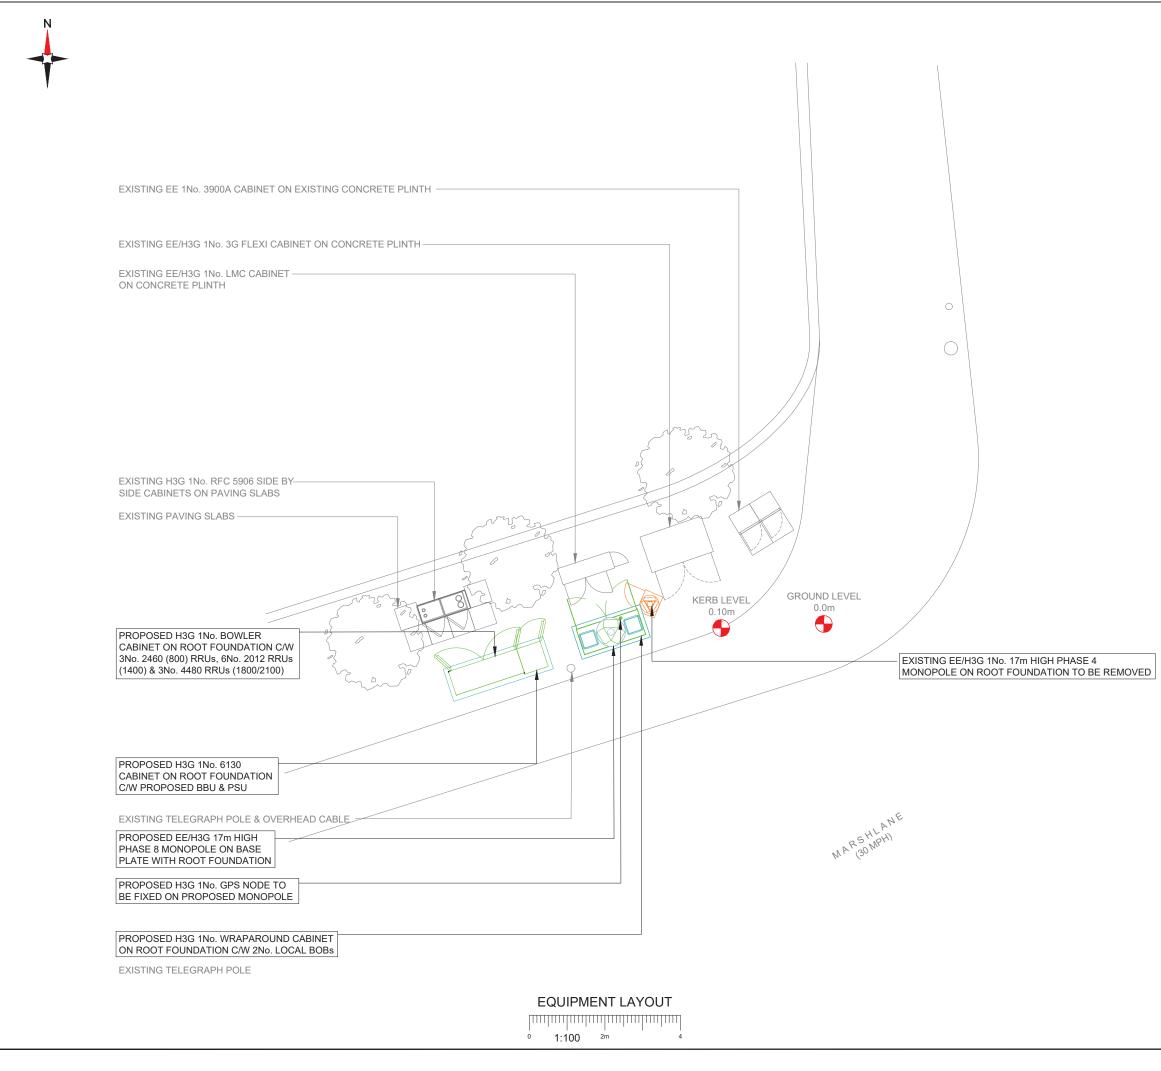

| Master:<br>M005                                                                          | MBNL/EE/H3G:<br>H3G                        | Project:<br>3UK UNILATERAL                                   | Purpose of Issue:<br>DETAIL DESIG                              | N C2   |  |  |
|------------------------------------------------------------------------------------------|--------------------------------------------|--------------------------------------------------------------|----------------------------------------------------------------|--------|--|--|
| Date:<br>Drawn:                                                                          | 20/01/2022<br>A.McEngo                     | Revision / Upgrade Description:<br>Proposed Cabinets Relocat |