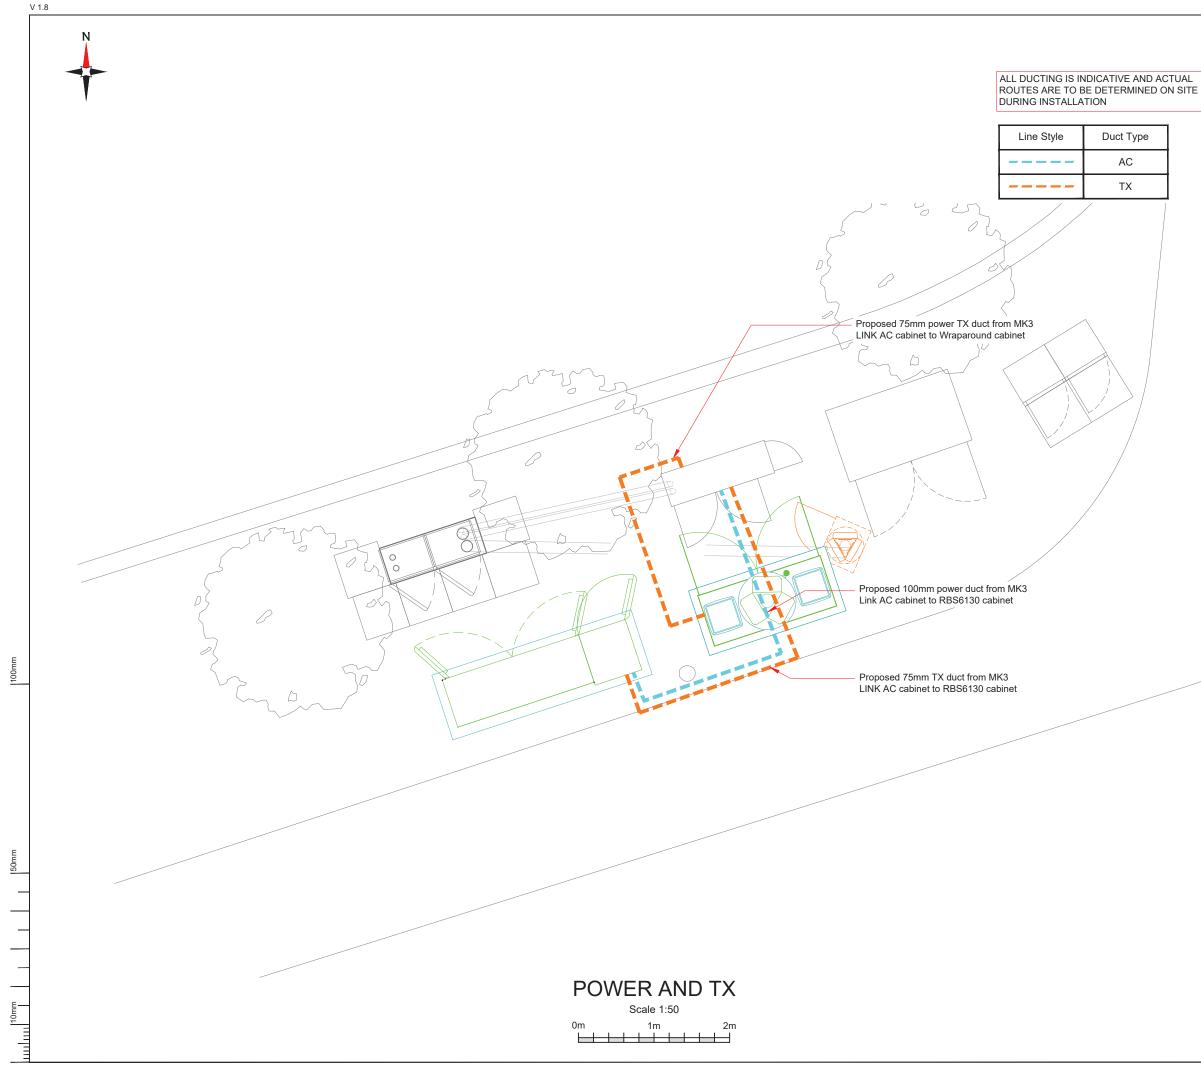

| Master:<br>M005                                                                          | MBNL/EE/H3G:<br>H3G                        | Project:<br>3UK UNILATERAL                                   | Purpose of Issue:<br>DETAIL DESIG                              | N C2   |  |  |
|------------------------------------------------------------------------------------------|--------------------------------------------|--------------------------------------------------------------|----------------------------------------------------------------|--------|--|--|
| Date:<br>Drawn:                                                                          | 20/01/2022<br>A.McEngo                     | Revision / Upgrade Description:<br>Proposed Cabinets Relocat |                                                                |        |  |  |
| Checked:<br>Approved:<br>Master:                                                         | J. Campbell<br>J. Campbell<br>MBNL/EE/H3G: | Project:                                                     | Purpose of Issue:                                              | Issue: |  |  |
| M004                                                                                     | H3G<br>29/11/2021                          | 3UK UNILATERAL<br>Revision / Upgrade Description:            | DETAIL DESIG                                                   | N C1   |  |  |
| Drawn:<br>Checked:<br>Approved:                                                          | PSK<br>J. Campbell<br>J. Campbell          | Detailed Design Issue                                        |                                                                |        |  |  |
| Master:<br>M003                                                                          | MBNL/EE/H3G:<br>H3G                        | Project:<br>3UK UNILATERAL                                   | Purpose of Issue:<br>PLANNING                                  | Issue: |  |  |
| Date:<br>Drawn:<br>Checked:                                                              | 21/10/2021<br>A. Fanning                   | Revision / Upgrade Description:<br>Cabinet positions amended | 1                                                              | I      |  |  |
| Approved:<br>Master:                                                                     | J. Campbell<br>J. Campbell<br>MBNL/EE/H3G: | Project:                                                     | Purpose of Issue:                                              | Issue: |  |  |
| M002<br>Date:                                                                            | H3G                                        | 3UK UNILATERAL<br>Revision / Upgrade Description:            | PLANNING                                                       | В      |  |  |
| Drawn:<br>Checked:<br>Approved:                                                          | C. Moss<br>J. Campbell<br>J. Campbell      | Overhead lines added. ICN                                    | RP Scales adjusted                                             |        |  |  |
| Master:<br>M001                                                                          | MBNL/EE/H3G:<br>H3G                        | Project:<br>3UK UNILATERAL                                   | Purpose of Issue:<br>PLANNING                                  | Issue: |  |  |
| Date:<br>Drawn:<br>Checked:                                                              | 10/08/2021<br>CDN<br>B. Ormshaw            | Revision / Upgrade Description:<br>First Issue               |                                                                |        |  |  |
| Approved:                                                                                | D. Cross                                   |                                                              |                                                                | :41    |  |  |
|                                                                                          | 4                                          | Starl                                                        | chison 3G UK Lim<br>House, 20 Grenfell Road<br>enhead, SL6 1EH | lited  |  |  |
| Tel: 01628 765 000<br>Fax: 01628 765 001                                                 |                                            |                                                              |                                                                |        |  |  |
| H3G Base Station Information line:<br>0845 6043000<br>Available 8am-8pm Monday to Friday |                                            |                                                              |                                                                |        |  |  |
| Design (                                                                                 | Consultant & P                             | rincipal Contractor:                                         |                                                                |        |  |  |
| WHP Telecoms Ltd<br>Unit 1 Maple Park                                                    |                                            |                                                              |                                                                |        |  |  |
| Unit 1 Maple Park<br>Lowfields Road, Leeds<br>LS12 6HH                                   |                                            |                                                              |                                                                |        |  |  |
| Tel: 0113 3023550 Fax: 0113 2876834<br>e-mail: info@whptelecoms.com                      |                                            |                                                              |                                                                |        |  |  |
| Site Name:<br>GLENWOOD ROAD                                                              |                                            |                                                              |                                                                |        |  |  |
| Site ID: 726703                                                                          |                                            |                                                              |                                                                |        |  |  |
| Address:<br>GLENWOOD ROAD                                                                |                                            |                                                              |                                                                |        |  |  |
| BARNET                                                                                   |                                            |                                                              |                                                                |        |  |  |
| LONDON<br>NW7 4NT                                                                        |                                            |                                                              |                                                                |        |  |  |
| Title: 500 DETAILED DESIGN                                                               |                                            |                                                              |                                                                |        |  |  |
| Project: 3UK UNILATERAL                                                                  |                                            |                                                              |                                                                |        |  |  |
| Purpose of Issue:<br>DETAILED DESIGN                                                     |                                            |                                                              |                                                                |        |  |  |
| EE Cell ID: MBNL Cell ID: 3UK Cell ID:   70210 BNT021 NW0107                             |                                            |                                                              |                                                                |        |  |  |
| Master Drawing No:<br>726703_BNT021_70210_NW0107_M005                                    |                                            |                                                              |                                                                |        |  |  |