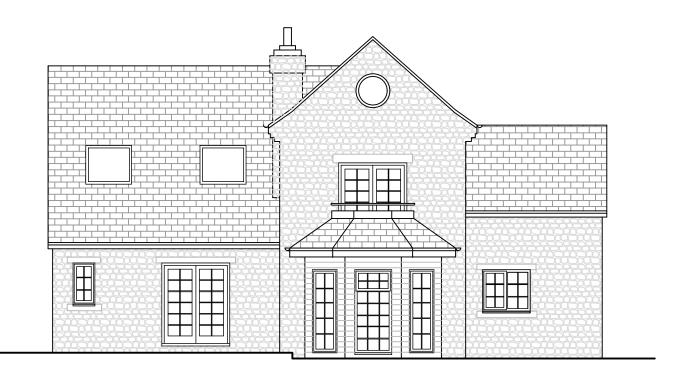

Rev Note Date

West Elevation South Elevation

East Elevation

Notes:

Walls of natural stone with stone quoins.

Natural slate roof.

White uPVC windows and doors.
White uPVC gutters and downpipes.

| JOB TITLE<br>Oak House            |                           |
|-----------------------------------|---------------------------|
| CLIENT Tim and Mabs Hes           | slop                      |
| DRAWING TITLE Existing Elevations | 3                         |
| scale<br>1:100 @ A3               | DRAWING NUMBER<br>2115-02 |
| DRAWING STATUS<br>Planning        | DATE<br>Oct 21            |
|                                   |                           |