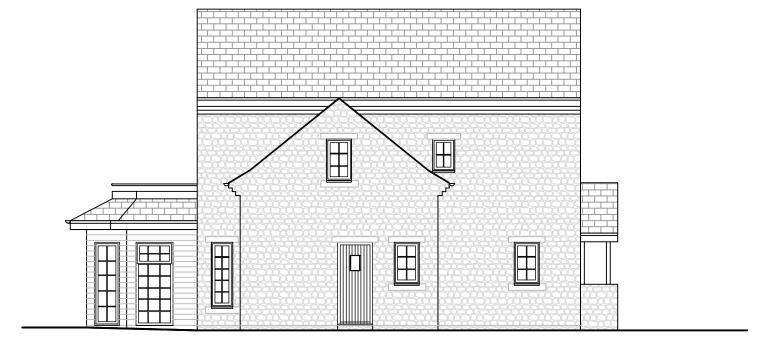

Rev Note Date

West Elevation South Elevation

East Elevation

Notes:

Walls of natural stone with stone quoins.

Natural slate roof.

White uPVC windows and doors.
White uPVC gutters and downpipes.

| JOB TITLE<br>Oak House            |                           |
|-----------------------------------|---------------------------|
| CLIENT Tim and Mabs Hes           | slop                      |
| DRAWING TITLE Existing Elevations | 3                         |
| scale<br>1:100 @ A3               | DRAWING NUMBER<br>2115-02 |
| DRAWING STATUS<br>Planning        | DATE<br>Oct 21            |
|                                   |                           |