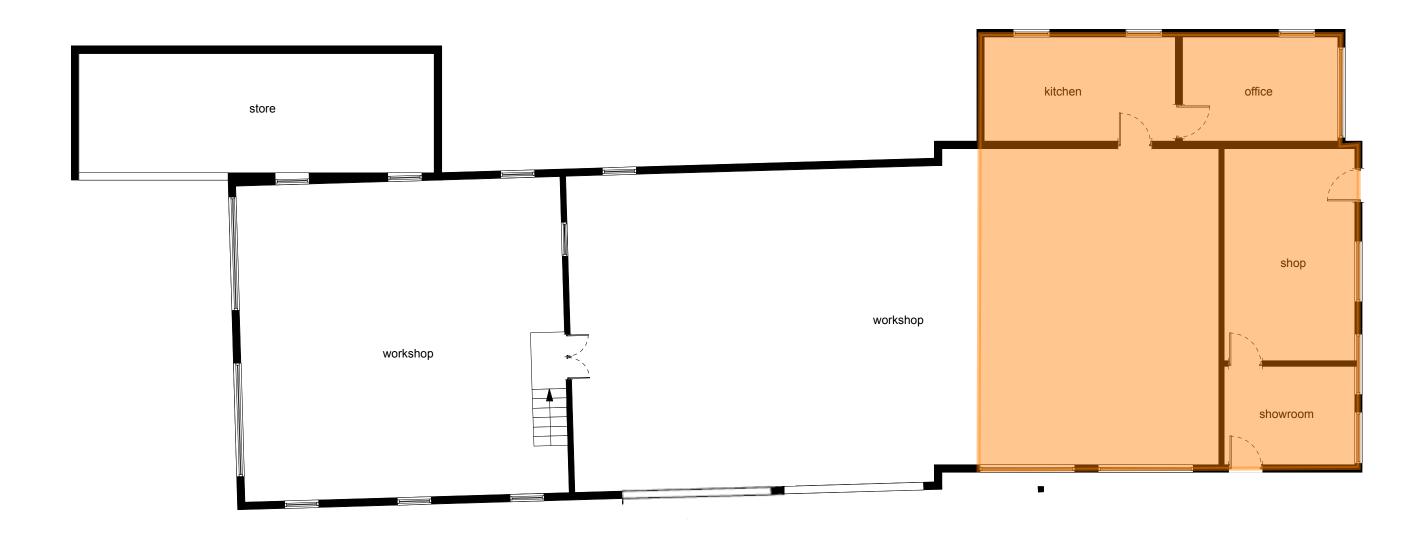

ground floor

Area to be rebuilt

| Rev: | Note: | Date: | N        |
|------|-------|-------|----------|
|      |       |       | p        |
|      |       |       | C        |
|      |       |       | T<br>  C |
|      |       |       | T<br>o   |

| Project:   | Rosary Garage, Bramshaw       | Drawn by: RW   |
|------------|-------------------------------|----------------|
| Drawing:   | Existing and proposed GF Plan | Checked by: RW |
| Drawing No | C19/027.02                    | Revision:      |
| Scale:     | 1:100 @ A3                    | Date: Mar 2019 |