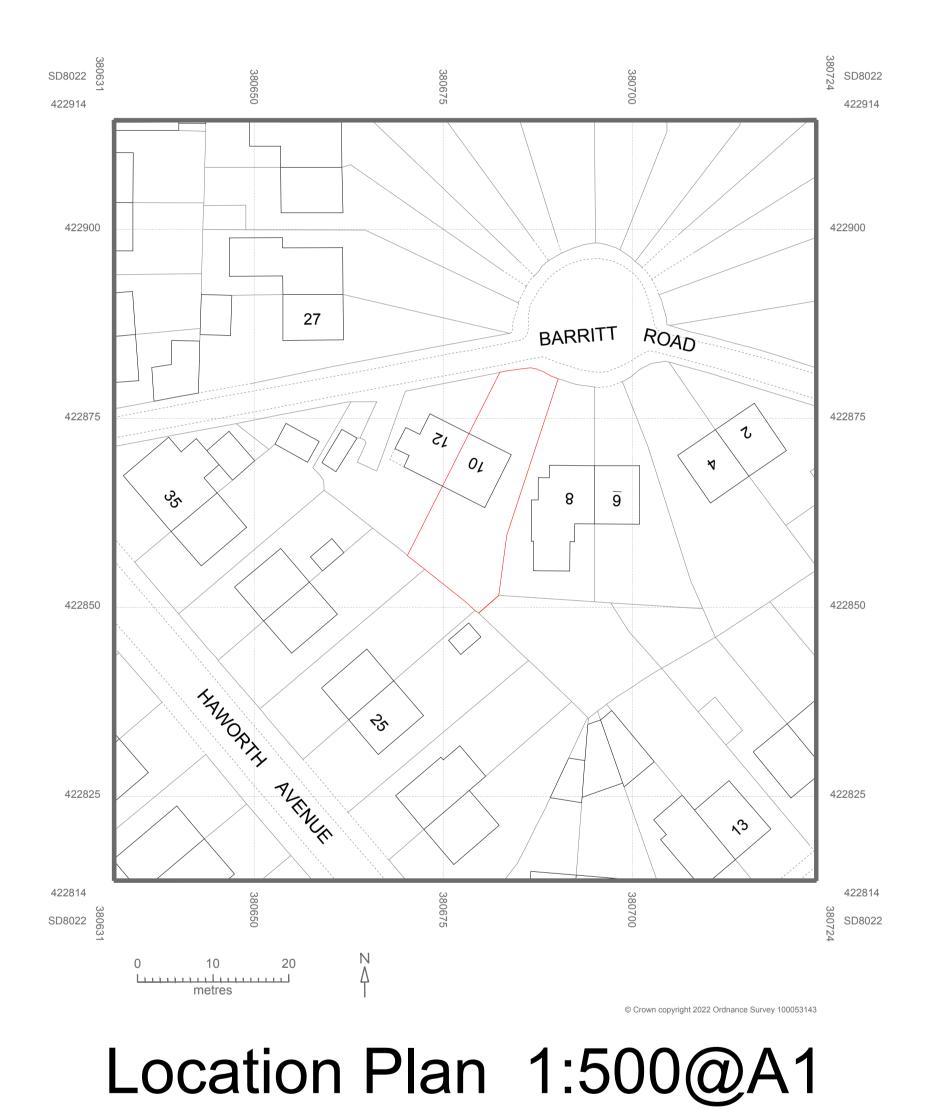

## Existing Site Plan 1:250@A1

Proposed Site Plan 1:250@A1

Legend

Property Boundary

Proposed New Structure

|                                                                  | 1                                      |                                     |            |       |
|------------------------------------------------------------------|----------------------------------------|-------------------------------------|------------|-------|
|                                                                  |                                        |                                     |            |       |
| 02                                                               | ··· ·· ·· ·· · · · · · · · · · · · · · |                                     | 28.02.22   |       |
| 01                                                               |                                        | Porch added to the proposed site 23 |            |       |
| Rev. No.                                                         | plan<br>Revision note.                 |                                     |            | Date. |
| Title: Location Plan, Existing and Proposed<br>Site Plans        |                                        |                                     |            |       |
| Project: 10 Barritt Road<br>Rawtenstall<br>BB4 8SR               |                                        |                                     |            |       |
| Client: Paul Barron<br>10 Barritt Road<br>Rawtenstall<br>BB4 8SR |                                        |                                     |            |       |
| Scale:                                                           | Designed:                              | Drawn:                              | Date:      |       |
| Indicated                                                        | AW                                     | JW                                  | 17.02.2022 |       |
| Drawing No. JCBD-22-267 - 5. Rev02                               |                                        |                                     |            |       |
| J C Building Design Ltd<br>Tel: 01706 872797 / 07824 871086      |                                        |                                     |            |       |