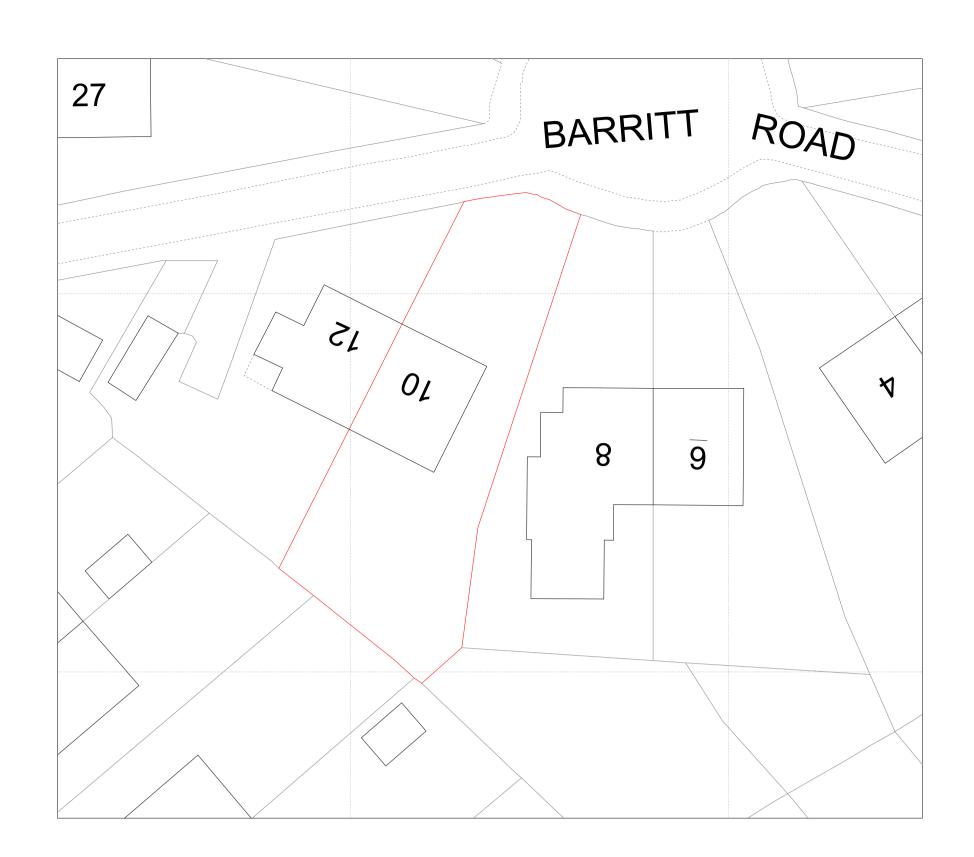

## Existing Site Plan 1:250@A1

Proposed Site Plan 1:250@A1

Legend

Property Boundary

Proposed New Structure

|                                                                  | 1                                      |                                     |            |       |
|------------------------------------------------------------------|----------------------------------------|-------------------------------------|------------|-------|
|                                                                  |                                        |                                     |            |       |
| 02                                                               | ··· ·· ·· ·· · · · · · · · · · · · · · |                                     | 28.02.22   |       |
| 01                                                               |                                        | Porch added to the proposed site 23 |            |       |
| Rev. No.                                                         | plan<br>Revision note.                 |                                     |            | Date. |
| Title: Location Plan, Existing and Proposed<br>Site Plans        |                                        |                                     |            |       |
| Project: 10 Barritt Road<br>Rawtenstall<br>BB4 8SR               |                                        |                                     |            |       |
| Client: Paul Barron<br>10 Barritt Road<br>Rawtenstall<br>BB4 8SR |                                        |                                     |            |       |
| Scale:                                                           | Designed:                              | Drawn:                              | Date:      |       |
| Indicated                                                        | AW                                     | JW                                  | 17.02.2022 |       |
| Drawing No. JCBD-22-267 - 5. Rev02                               |                                        |                                     |            |       |
| J C Building Design Ltd<br>Tel: 01706 872797 / 07824 871086      |                                        |                                     |            |       |