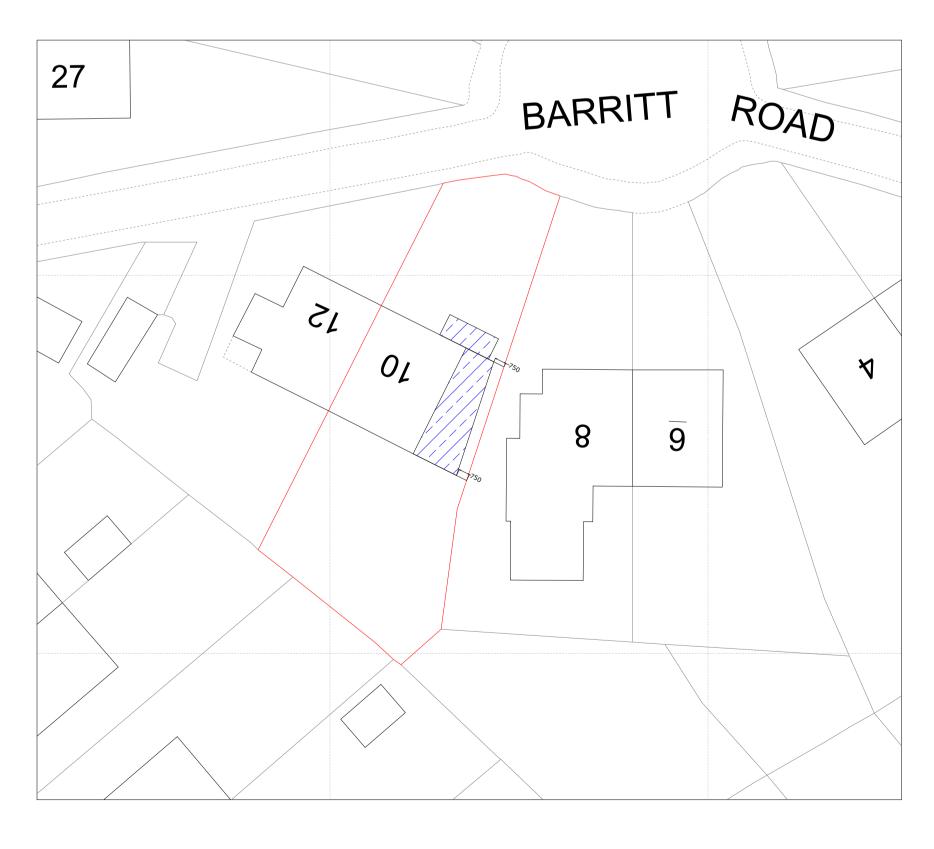

## Existing Site Plan 1:250@A1

Proposed Site Plan 1:250@A1

Legend

Property Boundary

Proposed New Structure

|                                                                  | 1                                      |                                     |            |       |
|------------------------------------------------------------------|----------------------------------------|-------------------------------------|------------|-------|
|                                                                  |                                        |                                     |            |       |
| 02                                                               | ··· ·· ·· ·· · · · · · · · · · · · · · |                                     | 28.02.22   |       |
| 01                                                               |                                        | Porch added to the proposed site 23 |            |       |
| Rev. No.                                                         | plan<br>Revision note.                 |                                     |            | Date. |
| Title: Location Plan, Existing and Proposed<br>Site Plans        |                                        |                                     |            |       |
| Project: 10 Barritt Road<br>Rawtenstall<br>BB4 8SR               |                                        |                                     |            |       |
| Client: Paul Barron<br>10 Barritt Road<br>Rawtenstall<br>BB4 8SR |                                        |                                     |            |       |
| Scale:                                                           | Designed:                              | Drawn:                              | Date:      |       |
| Indicated                                                        | AW                                     | JW                                  | 17.02.2022 |       |
| Drawing No. JCBD-22-267 - 5. Rev02                               |                                        |                                     |            |       |
| J C Building Design Ltd<br>Tel: 01706 872797 / 07824 871086      |                                        |                                     |            |       |