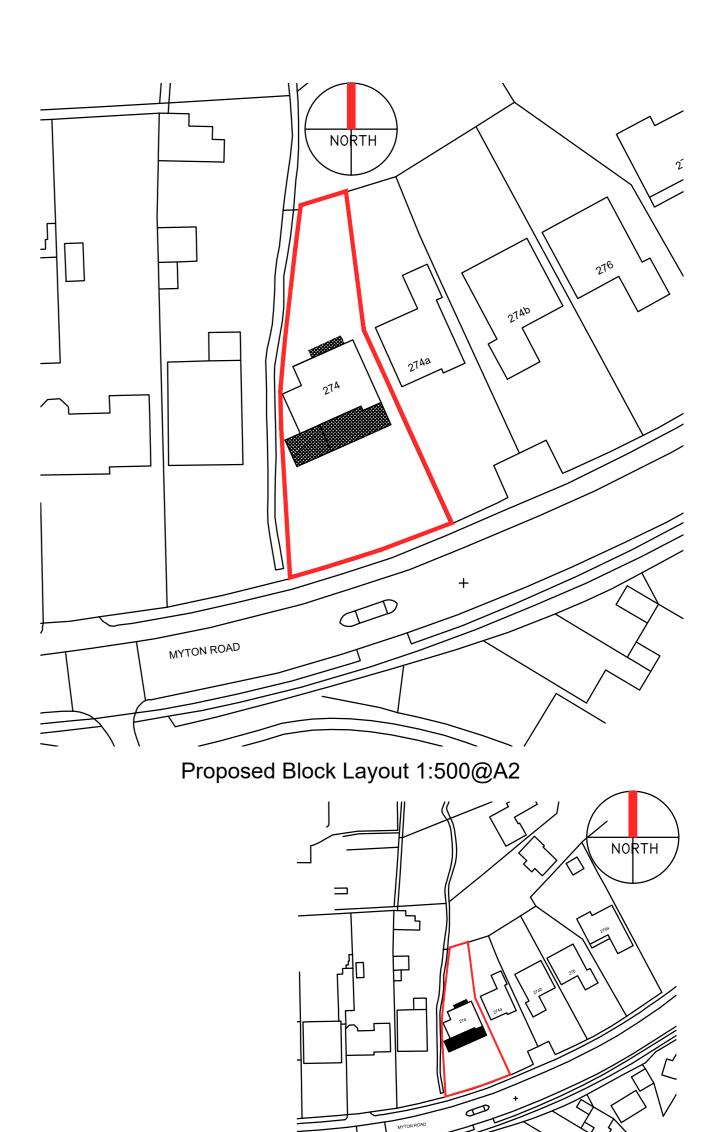

Proposed First Floor Plan

Proposed Ground Floor Plan

Proposed Site Layout 1:1250@A2

| SCALE 1 : 500                 | 0m 5m         | 10m  | 20m  | 30m  | 40m  | 50m   | SCALE 1:100 | 0m 1m   | 2m   | 4m   | 6m   | 8m   | 10m   |
|-------------------------------|---------------|------|------|------|------|-------|-------------|---------|------|------|------|------|-------|
| SCALE 1:1                     | 0m 10mm       | 20mm | 40mm | 60mm | 80mm | 100mm | SCALE 1:1   | 0m 10mm | 20mm | 40mm | 60mm | 80mm | 100mm |
| SCALE 1 : 1250<br>SCALE 1 : 1 | Om<br>Om 10mm | 50m  | 100m | 150m | 200m | 250m  |             |         |      |      |      |      |       |