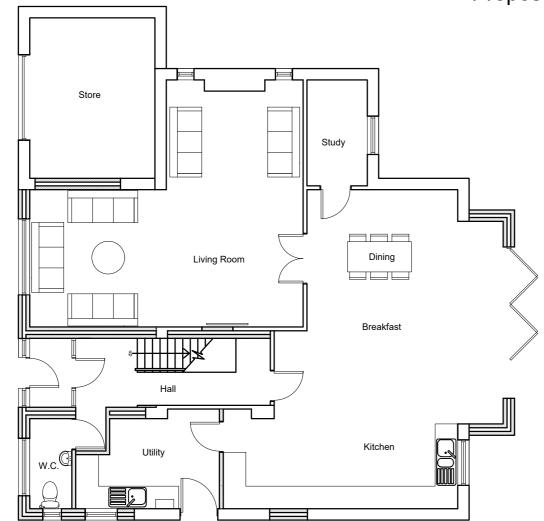

Proposed First Floor Plan

Proposed Ground Floor Plan

Proposed Site Layout 1:1250@A2

| SCALE 1 : 500                 | 0m 5m         | 10m  | 20m  | 30m  | 40m  | 50m   | SCALE 1:100 | 0m 1m   | 2m   | 4m   | 6m   | 8m   | 10m   |
|-------------------------------|---------------|------|------|------|------|-------|-------------|---------|------|------|------|------|-------|
| SCALE 1:1                     | 0m 10mm       | 20mm | 40mm | 60mm | 80mm | 100mm | SCALE 1:1   | 0m 10mm | 20mm | 40mm | 60mm | 80mm | 100mm |
| SCALE 1 : 1250<br>SCALE 1 : 1 | Om<br>Om 10mm | 50m  | 100m | 150m | 200m | 250m  |             |         |      |      |      |      |       |