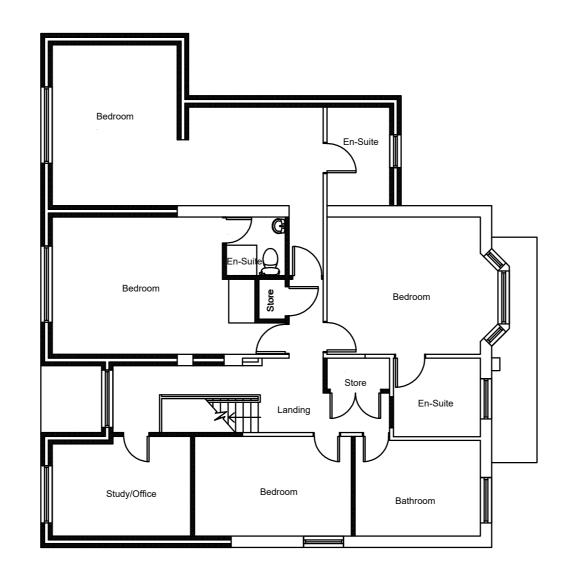

Proposed First Floor Plan

Proposed Ground Floor Plan

Proposed Site Layout 1:1250@A2

| SCALE 1 : 500                 | 0m 5m         | 10m  | 20m  | 30m  | 40m  | 50m   | SCALE 1:100 | 0m 1m   | 2m   | 4m   | 6m   | 8m   | 10m   |
|-------------------------------|---------------|------|------|------|------|-------|-------------|---------|------|------|------|------|-------|
| SCALE 1:1                     | 0m 10mm       | 20mm | 40mm | 60mm | 80mm | 100mm | SCALE 1:1   | 0m 10mm | 20mm | 40mm | 60mm | 80mm | 100mm |
| SCALE 1 : 1250<br>SCALE 1 : 1 | Om<br>Om 10mm | 50m  | 100m | 150m | 200m | 250m  |             |         |      |      |      |      |       |