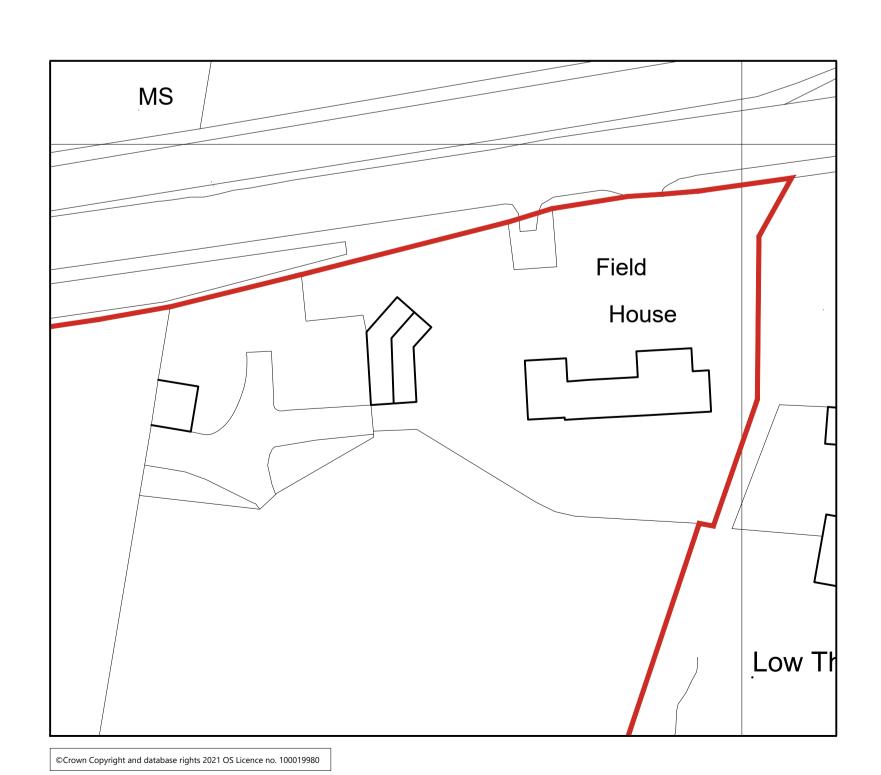

Existing Front Elevation
Scale 1:50

Existing Side Elevation
Scale 1:50

Existing Rear Elevation

Scale 1:50

Existing Site Location Plan
Scale 1:1250

Existing Block Plan
Scale 1:500

legend

existing structure
structure under
structure over

P1 1.2.22 dbs issued for information

**Colin Eglington** 

Barnard Castle DL12 ORY

Project Description:

Field House, Laneside Middleton-in-Teesdale

**Existing Floor Plans & Elevations** 

© Copyright Pddesign Consulting Ltd. All rights reserved. This drawing must not be reproduced without permission. Do not scale drawings. All dimensions to be verified on site and any discrepancies to be notified in wirting.