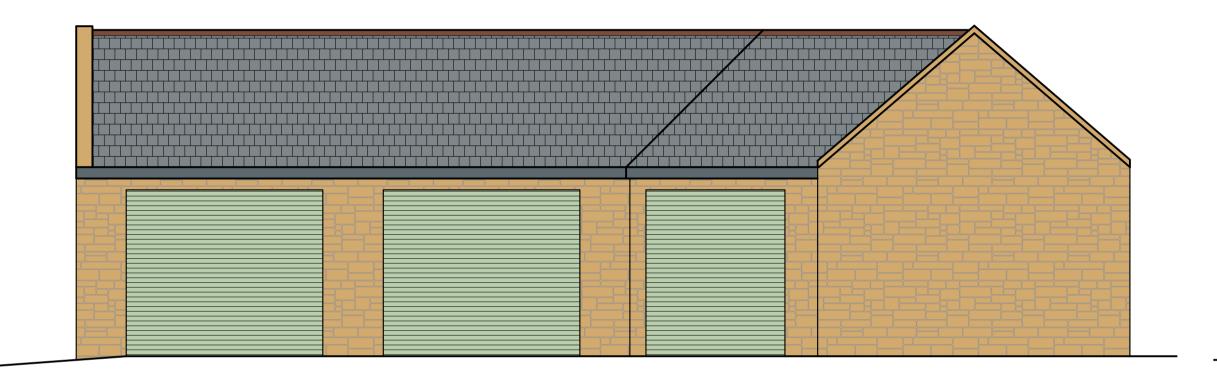

Existing Front Elevation
Scale 1:50

Existing Side Elevation
Scale 1:50

Existing Rear Elevation

Scale 1:50

Existing Site Location Plan
Scale 1:1250

Existing Block Plan
Scale 1:500

legend

existing structure
structure under
structure over