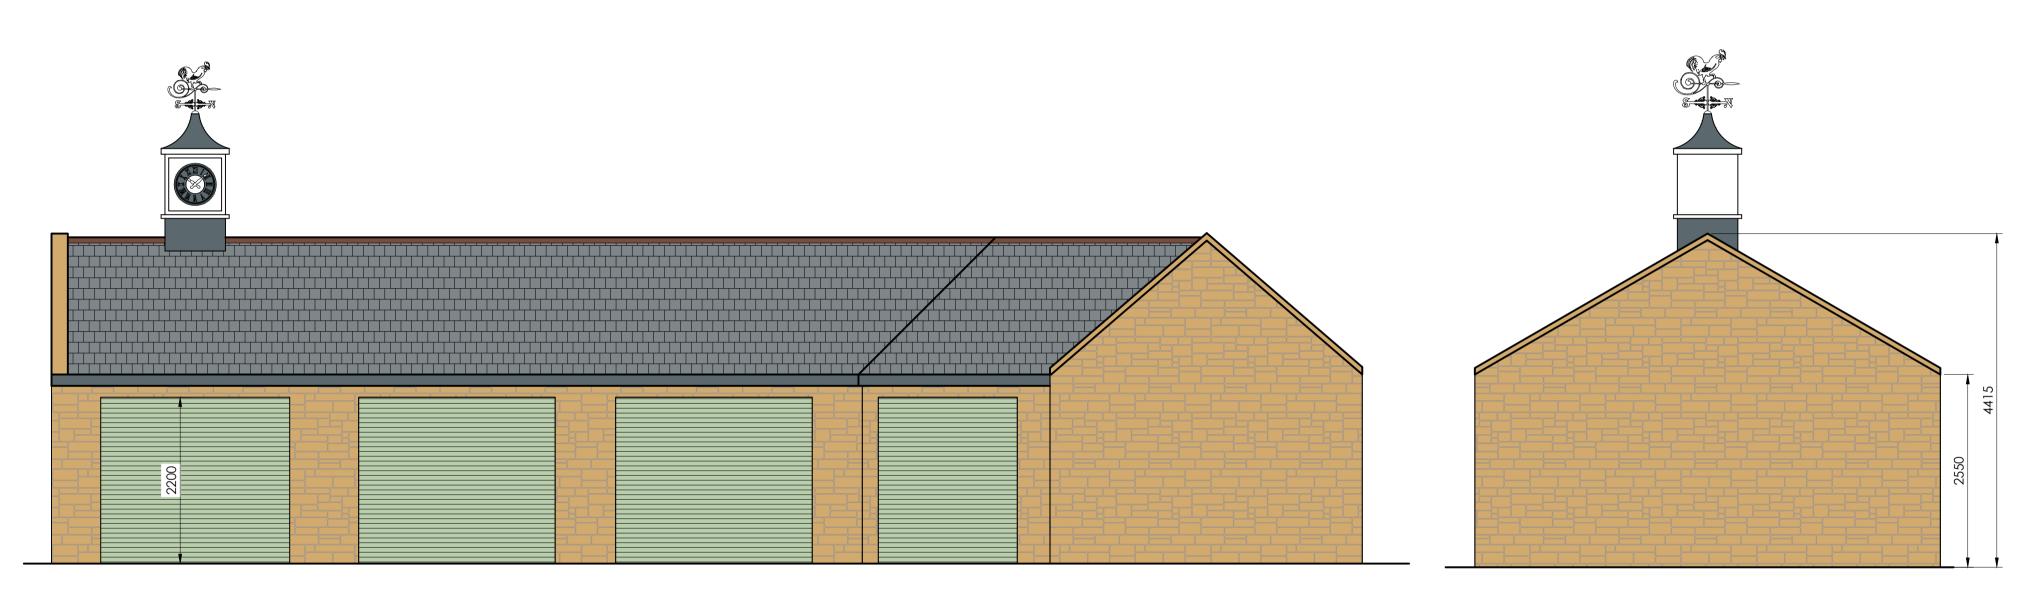

Proposed Front Elevation
Scale 1:50

Proposed Rear Elevation
Scale 1:50

Proposed Side Elevation
Scale 1:50

| P2                                                                                                                                                                                                                              | 28.2.22 | dbs     | minor updates       |  |  |
|---------------------------------------------------------------------------------------------------------------------------------------------------------------------------------------------------------------------------------|---------|---------|---------------------|--|--|
| Ρl                                                                                                                                                                                                                              | 1.2.22  | dbs     | issued for planning |  |  |
| Rev                                                                                                                                                                                                                             | Date    | Made by | Amendments          |  |  |
| © Copyright Pddesign Consulting Ltd. All rights reserved. This drawing must not be reproduced without permission. Do not scale drawings. All dimensions to be verified on site and any discrepancies to be notified in wirting. |         |         |                     |  |  |