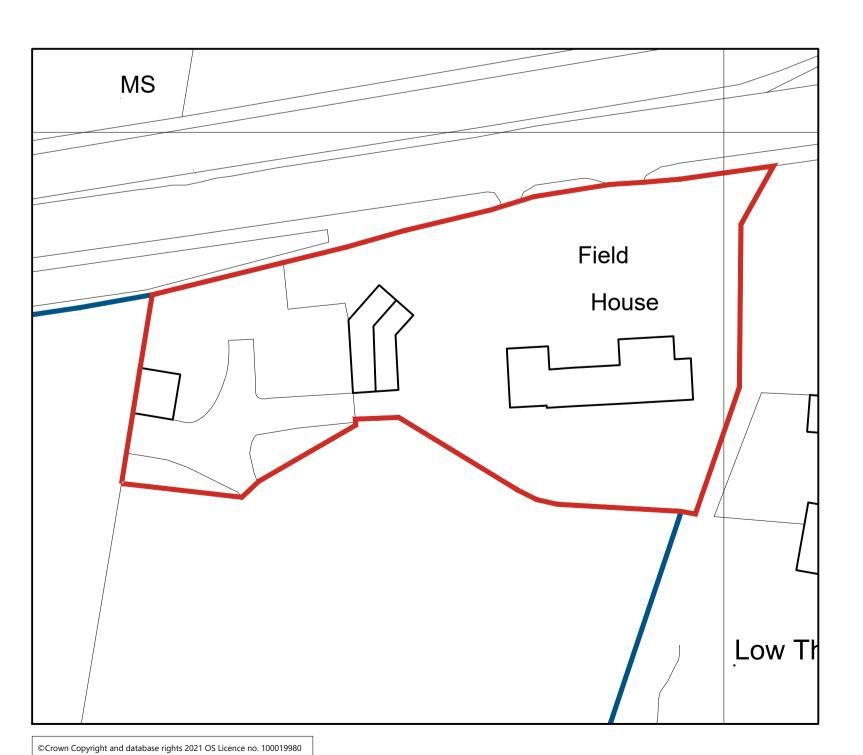

- this drawing is to be read in conjunction with all relevant architects & engineers drawings & specifications.
- do not scale from this drawing except for planning purposes.
- all dimensions to be checked and confirmed on site by the contractor. any discrepancies to be reported to PDDesign Consulting Ltd immediately.







Existing Front Elevation
Scale 1:50

Existing Side Elevation
Scale 1:50

Existing Rear Elevation

Scale 1:50





design consulting t.01325713133 w.www.pddesign.co.uk

Proposed Garage Extension and Change of Use of Agricultural Land

P2 28.2.22 dbs minor updates
P1 1.2.22 dbs issued for information

© Copyright Pddesign Consulting Ltd. All rights reserved. This drawing must not be reproduced without permission. Do not scale drawings. All dimensions to be verified on site and any discrepancies to be notified in wirting.

Rev Date Made by Amendments

**Colin Eglington** 

Barnard Castle DL12 ORY

Project Description:

Field House, Laneside Middleton-in-Teesdale

**Existing Floor Plans & Elevations** 

legend

existing structure
structure under
structure over

|                         |                     |  |                  |            |   |   |  |     | 5     |
|-------------------------|-----