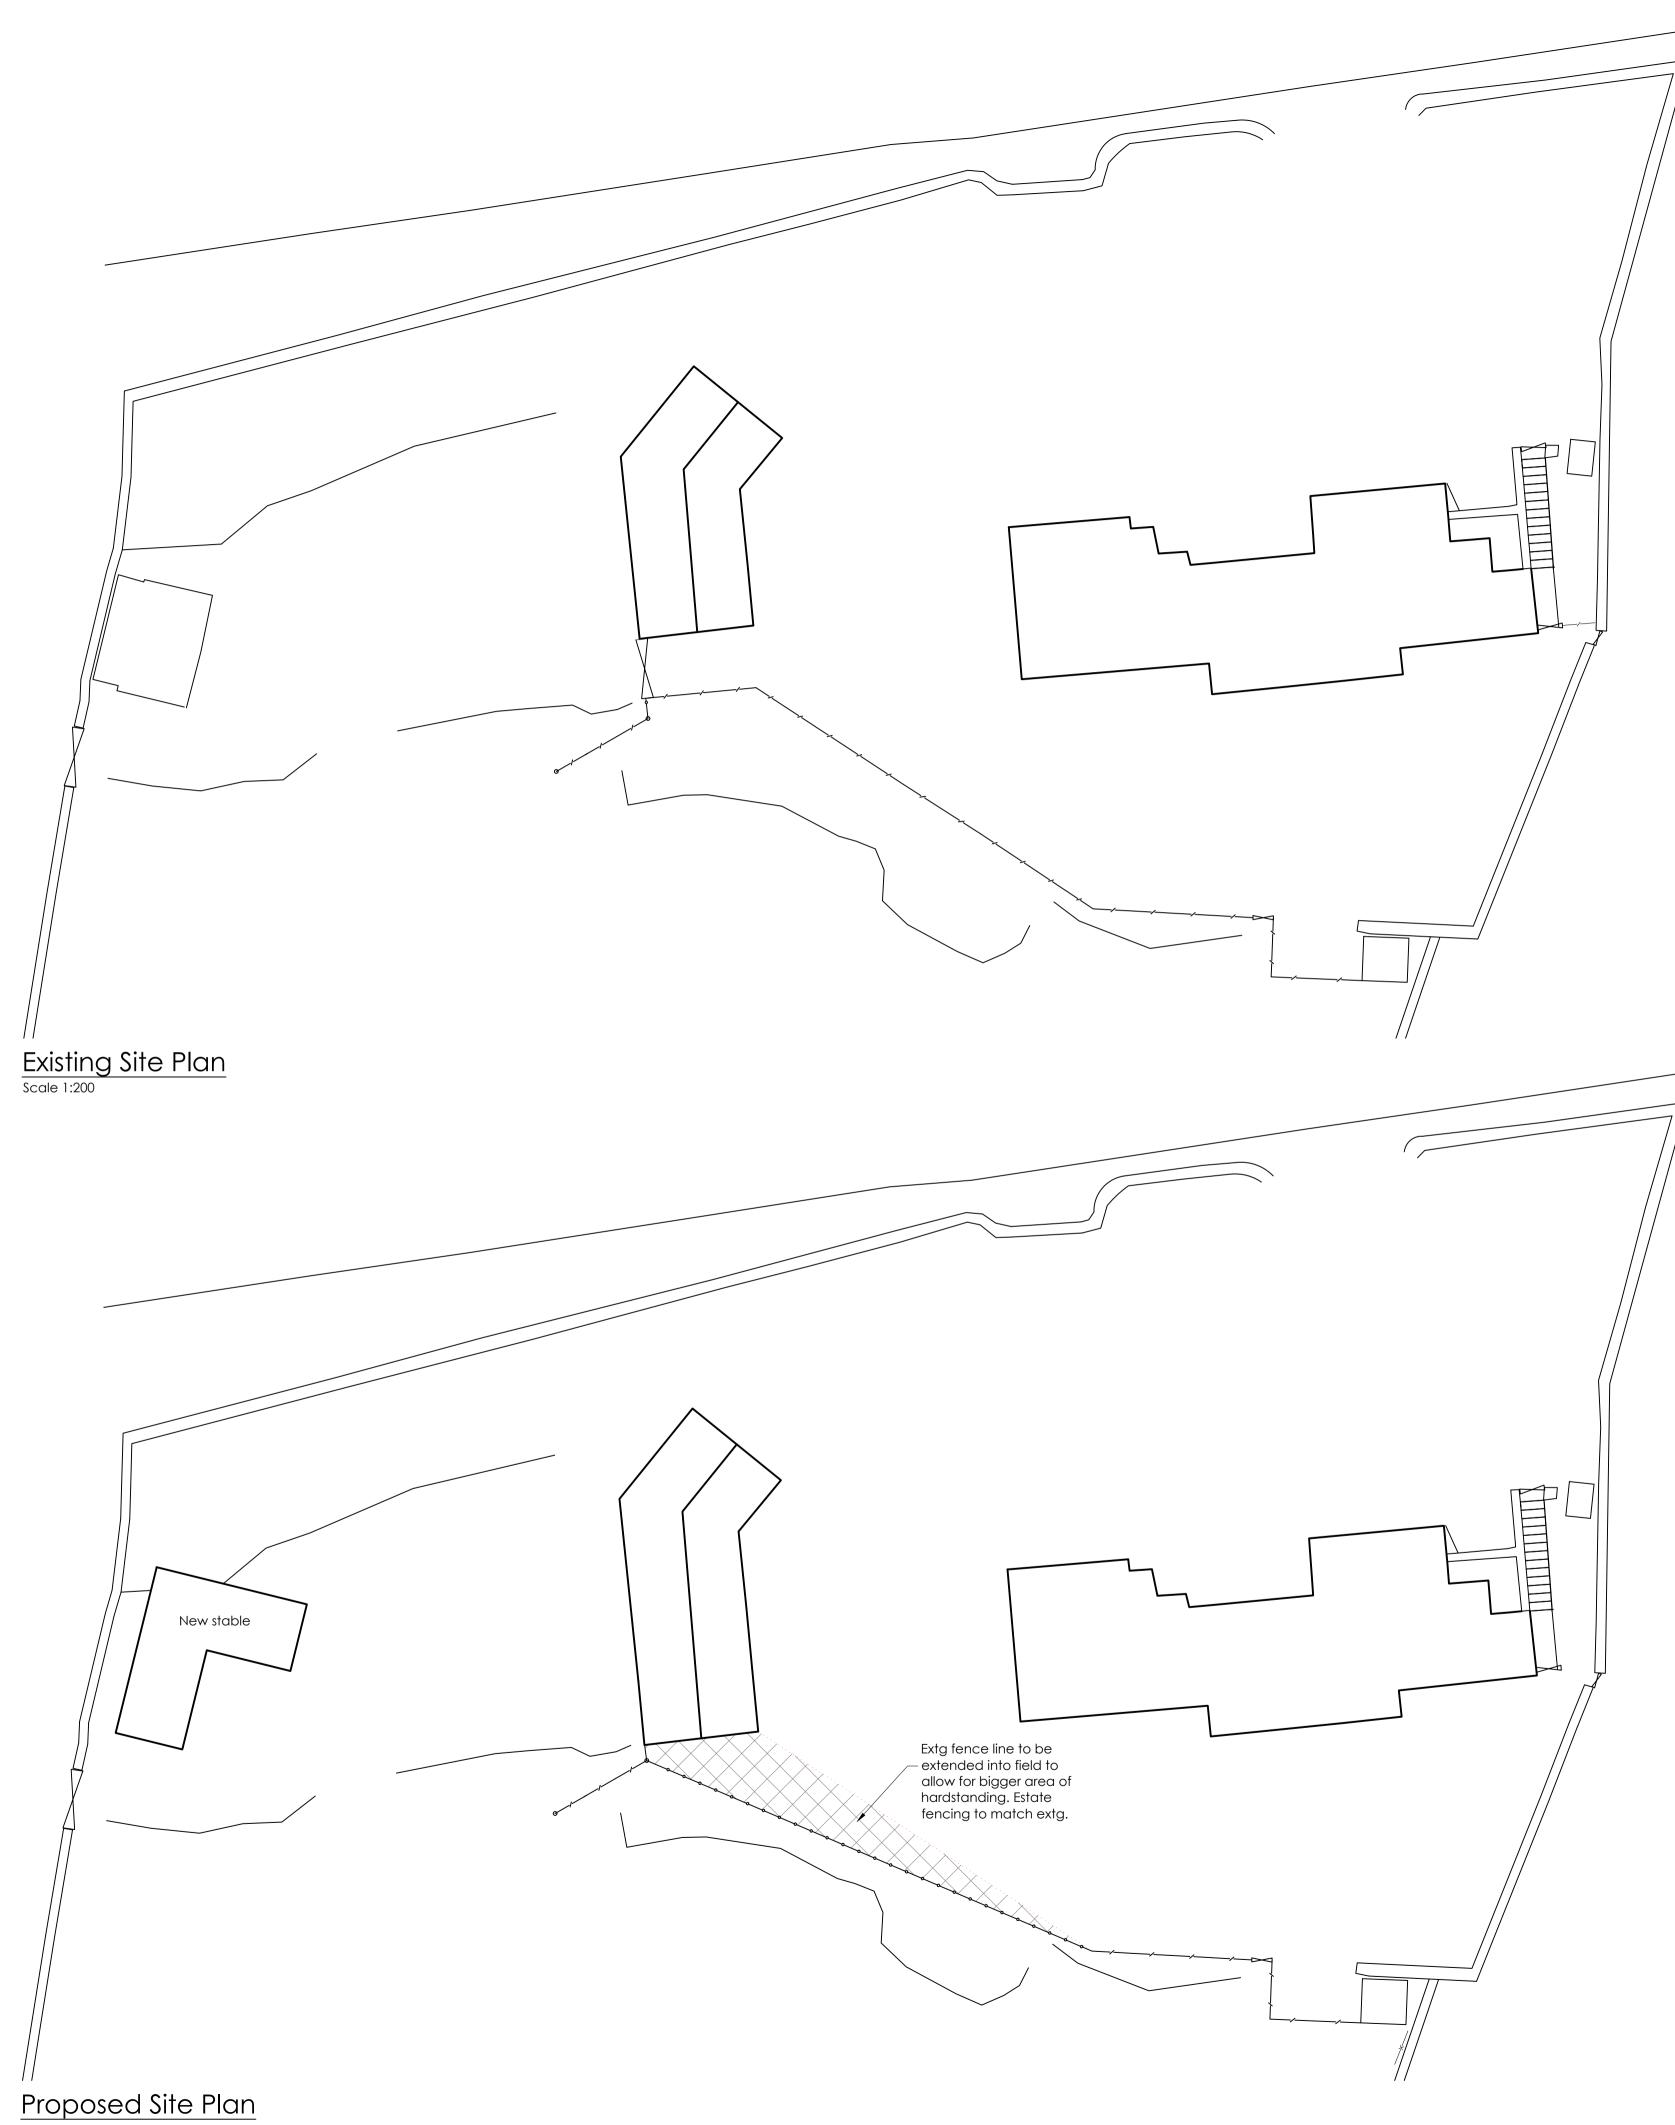

## **Colin Eglington**

Project: Field House, Laneside Middleton-in-Teesdale **Barnard Castle** DL12 ORY

Project Description:

Proposed Garage Extension and Change of Use of Agricultural Land

Drawing Name: Proposed Site Plans & Stable Details