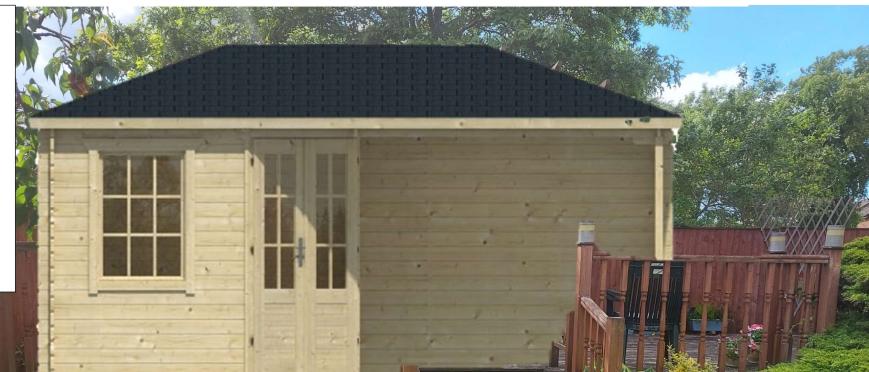

#### SUMMERHOSE

28 mm interlocking wall logs made from slow grown Spruce.Double doors and two opening windows.Dark green roof singles on 110 by 19 mm tongue and groove broad.Fixings supplied by summer house supplier.

# Photograph of proposed Summerhouse and decking

| Scale N.T.S.        | March 2022 |
|---------------------|------------|
| Drawing No 10 of 10 | A4         |