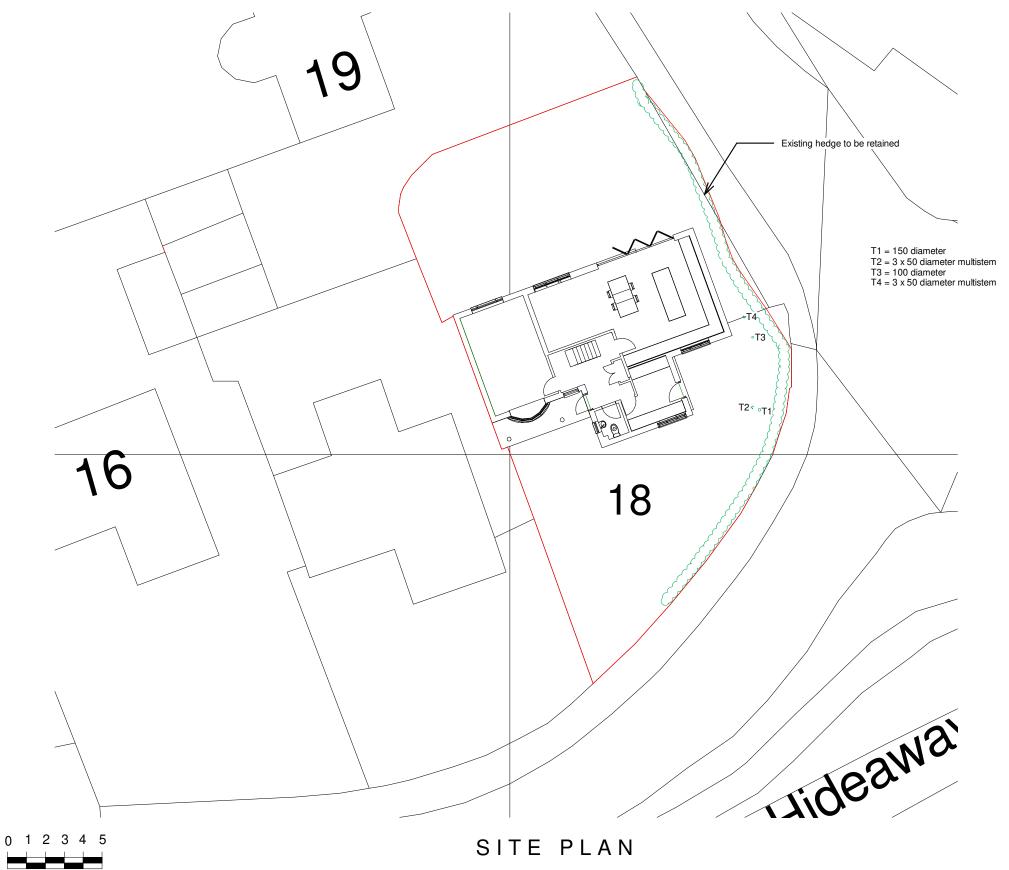

The architect your home deserves

 Client:
 Mr and Mrs Setchell

 Project:
 18 Buldowne Walk, Sway

 Drawing:
 Site plan

 Scale @ A3

 Date:
 06/01/2022