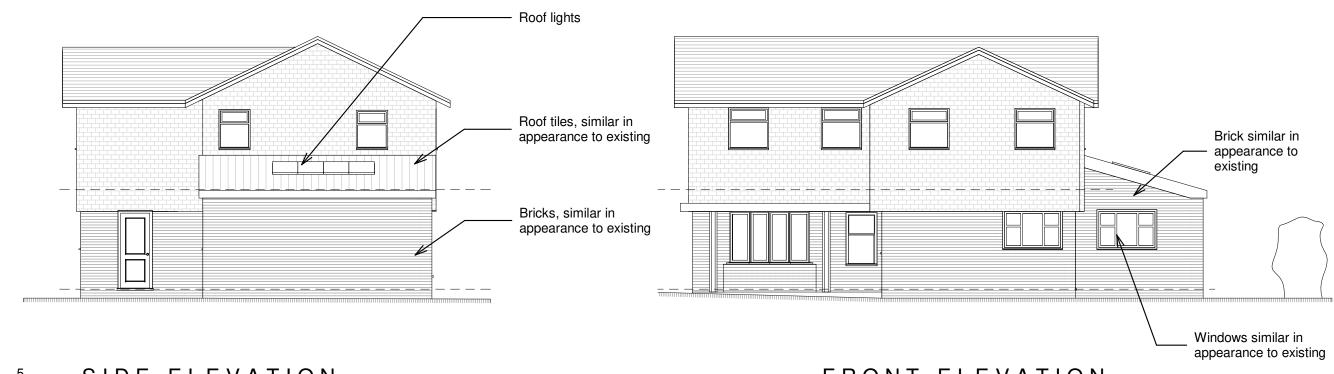

## FRONT ELEVATION (SOUTH)

laura@prideroad.co.uk 07816 459 672

| Client: Mr and Mrs Setchell     |                     |                     |              |                 |                         |
|---------------------------------|---------------------|---------------------|--------------|-----------------|-------------------------|
| Project: 18 Buldowne Walk, Sway |                     |                     |              |                 |                         |
| Drawing: Proposed Elevations    |                     |                     |              |                 |                         |
|                                 | Scale @ A3<br>1:100 | Date:<br>06/01/2022 | Drawn:<br>PS | Job no:<br>L069 | Drawing No.<br>04 rev C |