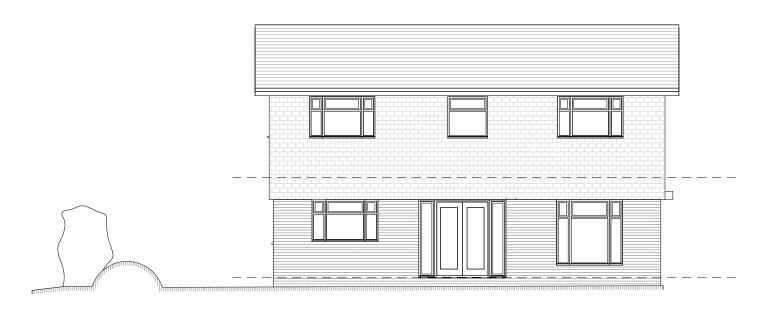

SIDE ELEVATION (WEST)

FRONT ELEVATION (SOUTH)

laura@prideroad.co.uk 07816 459 672

|                              | - •                    |                     |                  |              |                 |                         |
|------------------------------|------------------------|---------------------|------------------|--------------|-----------------|-------------------------|
| Client:                      | Mr and Mrs Setchell    |                     |                  |              |                 |                         |
| Project:                     | 18 Buldowne Walk, Sway |                     |                  |              |                 |                         |
| Drawing: Existing Elevations |                        |                     |                  |              |                 |                         |
|                              |                        | Scale @ A3<br>1:100 | Date: 06/01/2022 | Drawn:<br>PS | Job no:<br>L069 | Drawing No.<br>03 rev C |