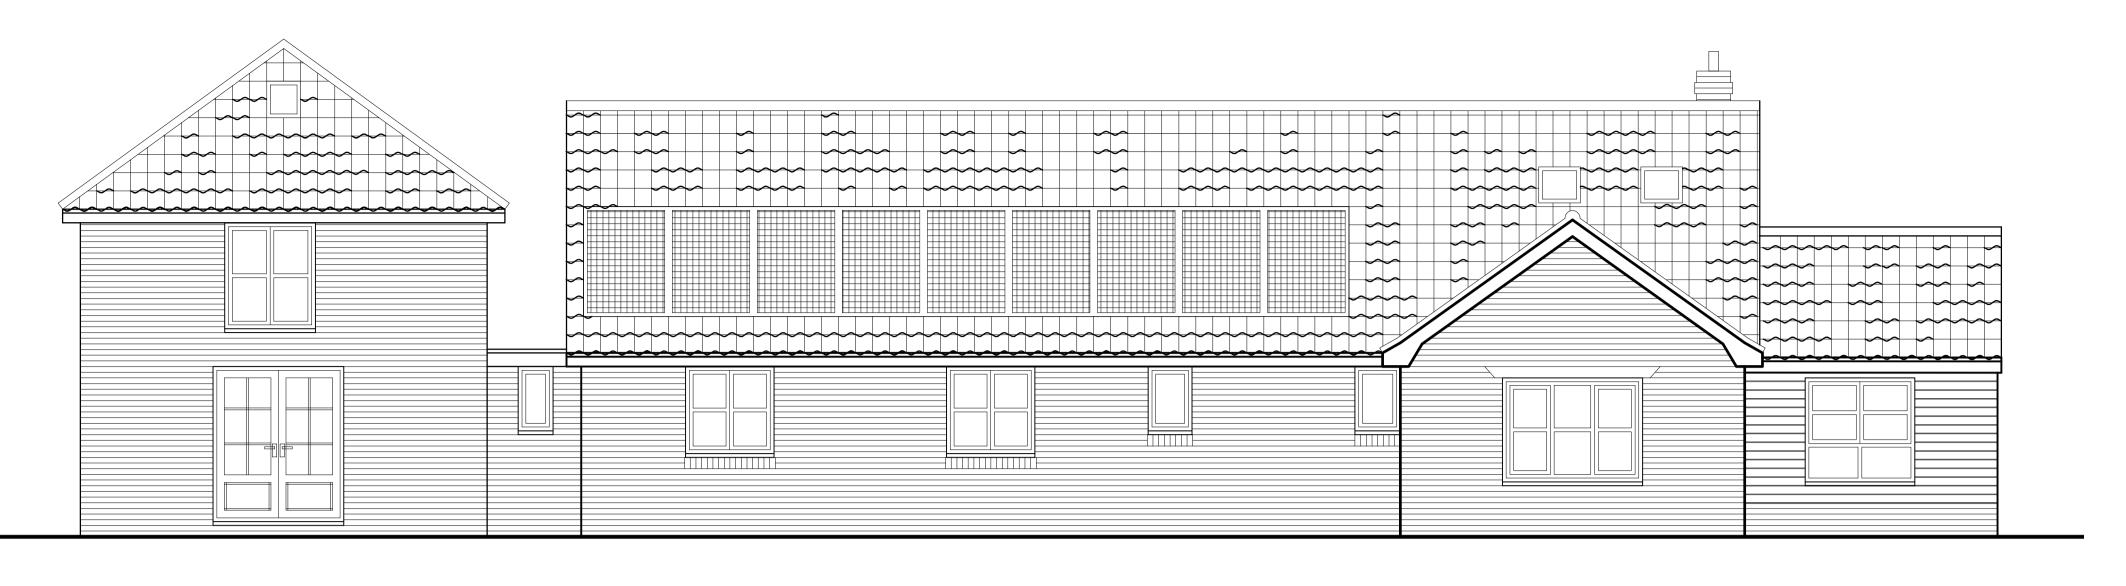

PROPOSED REAR ELEVATION SCALE 1:50 AT A1

PROPOSED FRONT ELEVATION SCALE 1:50 AT A1

/ DARK GREY SLIDING DOORS