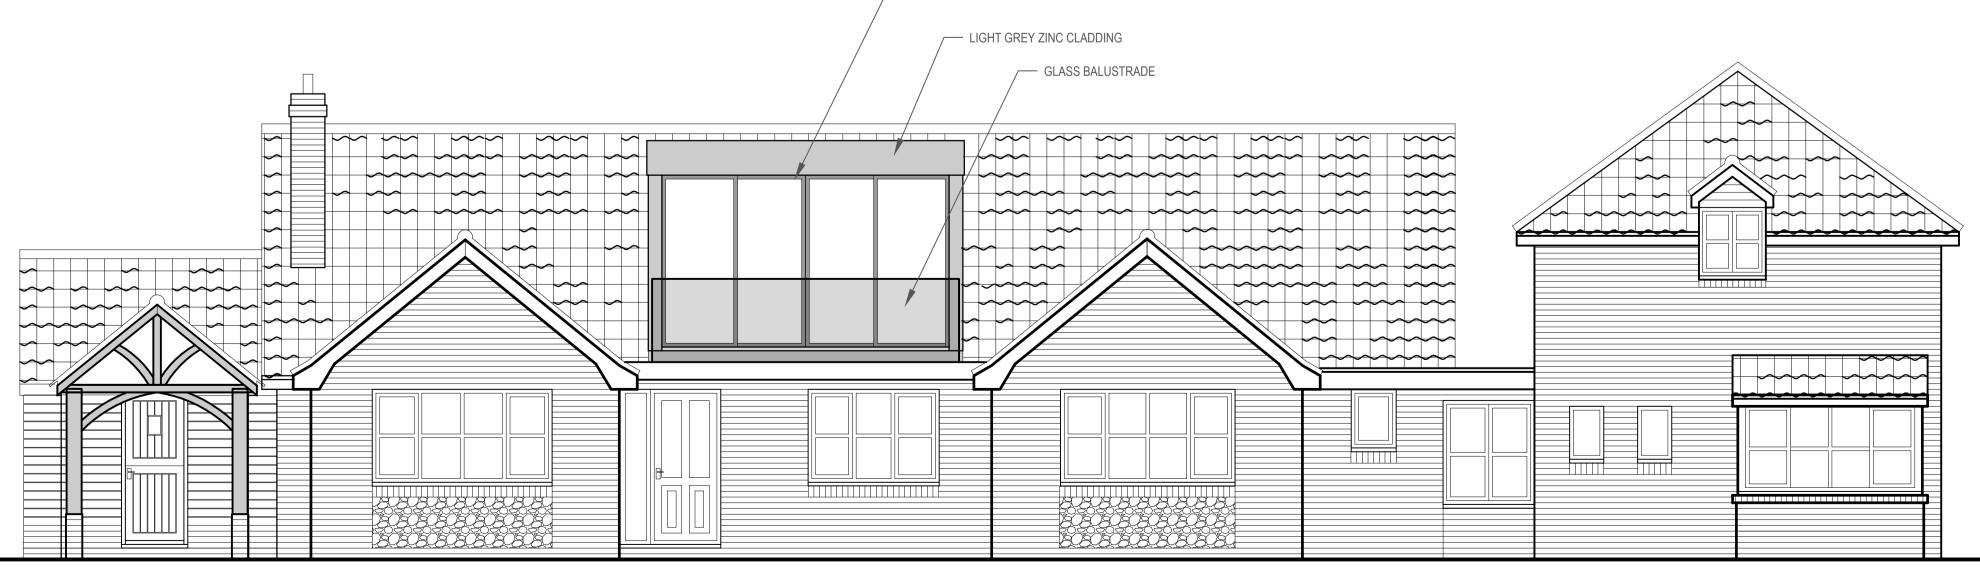

PROPOSED REAR ELEVATION SCALE 1:50 AT A1

PROPOSED FRONT ELEVATION SCALE 1:50 AT A1

/ DARK GREY SLIDING DOORS