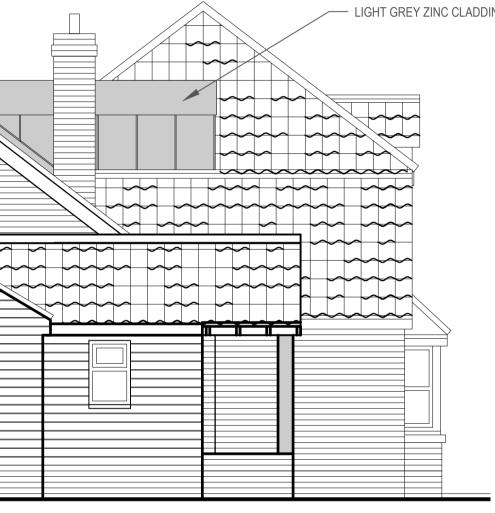

PROPOSED REAR ELEVATION SCALE 1:50 AT A1

PROPOSED FRONT ELEVATION SCALE 1:50 AT A1

/ DARK GREY SLIDING DOORS