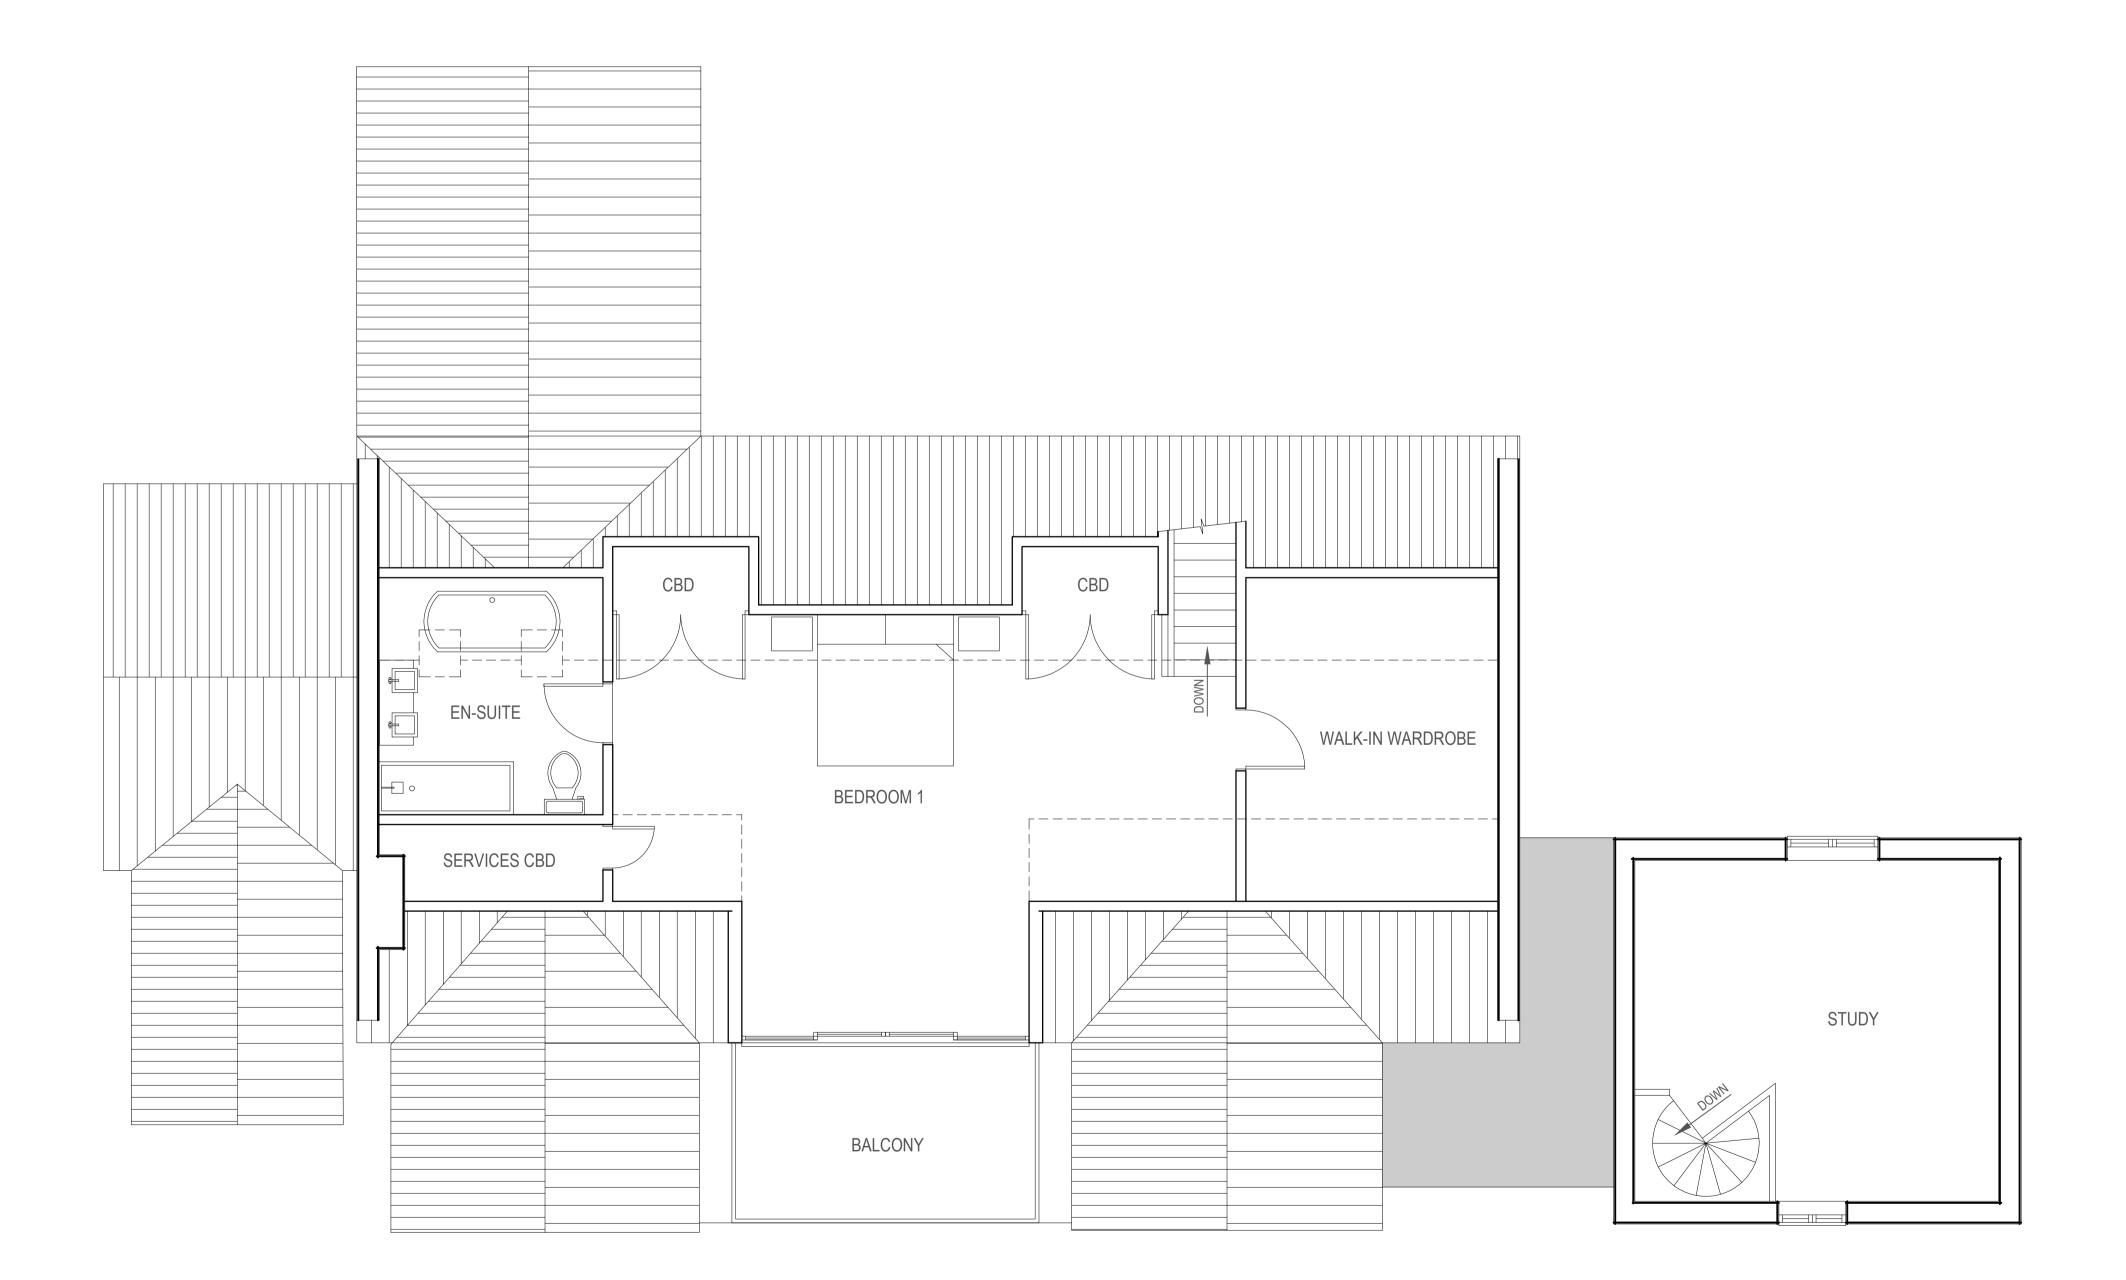

| REV | ISSUE DATE | COMMENT                | BY  |
|-----|------------|------------------------|-----|
| P1  | 17.02.2022 | ISSUED FOR INFORMATION | RJB |

| PROJECT<br>ELMSTEAD, MILESTONE LANE,<br>WICKLEWOOD, NORFOLK, NR18 9QL.<br>DRAWING<br>PROPOSED FLOOR PLANS |                                                                                                                                                                                                                         |  | DWG No. 2108007-04 | REVISION<br>P1 |
|-----------------------------------------------------------------------------------------------------------|-------------------------------------------------------------------------------------------------------------------------------------------------------------------------------------------------------------------------|--|--------------------|----------------|
| - PLANNING<br>- BUILDING REC<br>- STRUCTURAL E<br>- SCAFFOLD DE                                           | In House Design<br>The Ashes, Elsing Road<br>Lyng, Norfolk, NR9 5RR.<br>w: www.in-house-design.co.uk<br>e: rob@in-house-design.co.uk<br>t: 01603 558240<br>In House Design is a trading name of<br>BEETENSON HOWARD LTD |  |                    |                |