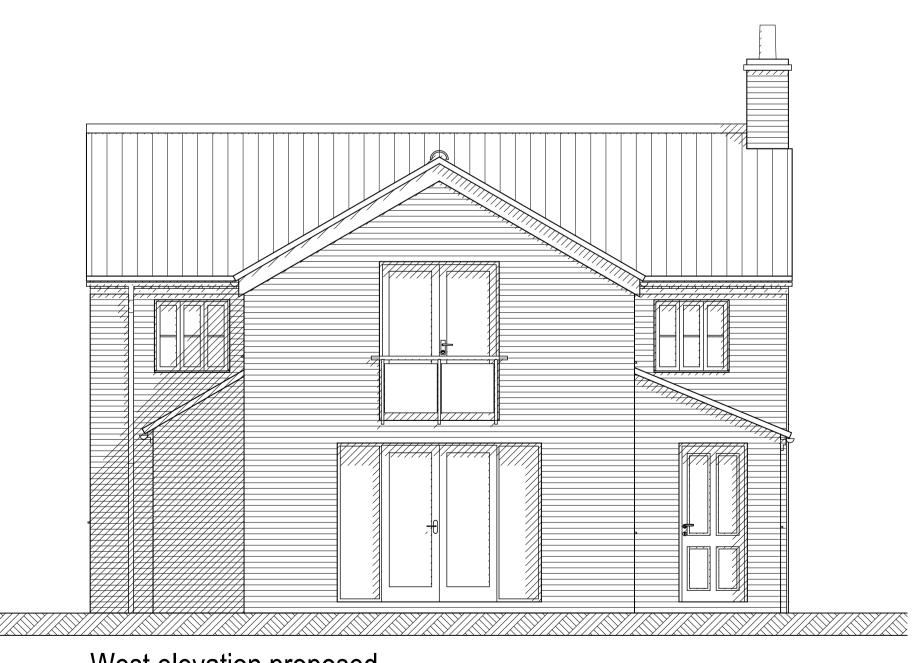

East elevation proposed

North elevation proposed

West elevation proposed

South elevation proposed

NOTES:

Cottage Materials:

Walls:

Red brick plinth Black stained weatherboarding

Roof:

Black smut clay pantiles

Doors:

White UPVC

Windows:

White UPVC

Garage Materials:

Walls:

Red brick plinth

Black stained weatherboarding

Roof:

Black smut clay pantiles

Doors:

Timber black stained

A 22.2.22 Revised following client comments