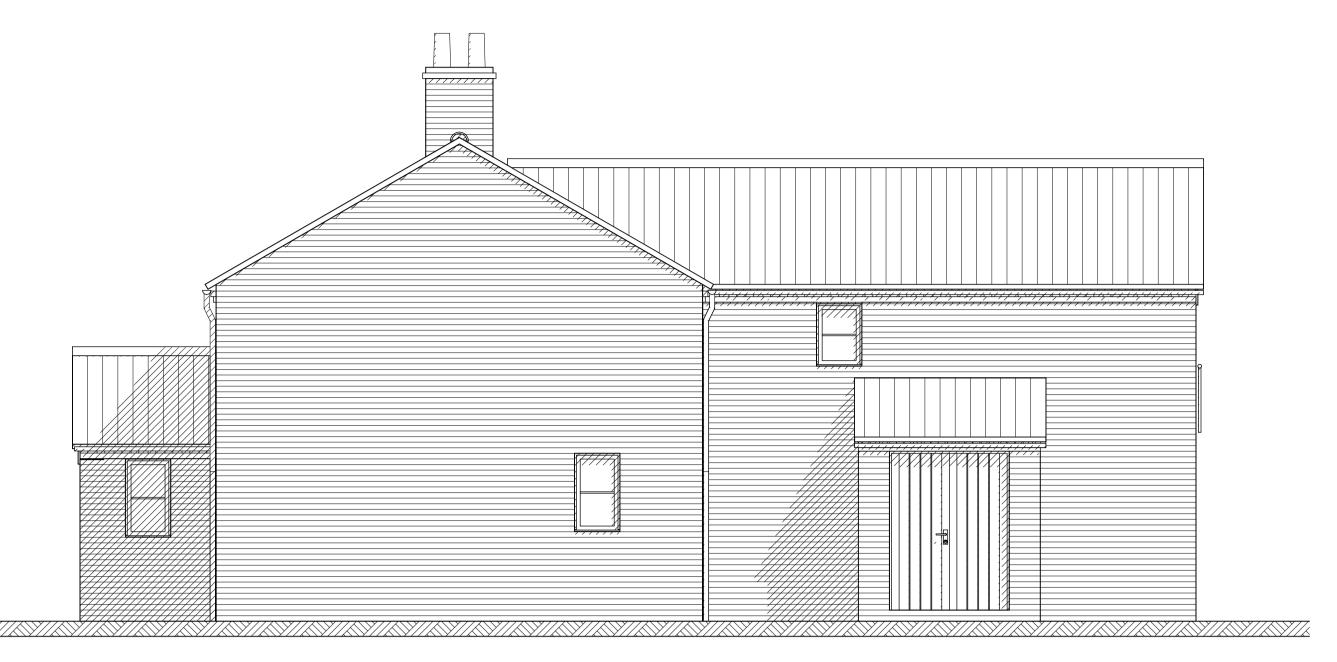

East elevation proposed

North elevation proposed

West elevation proposed

South elevation proposed

NOTES:

Cottage Materials:

Walls:

Red brick plinth Black stained weatherboarding

Roof:

Black smut clay pantiles

Doors:

White UPVC

Windows:

White UPVC

Garage Materials:

Walls:

Red brick plinth

Black stained weatherboarding

Roof:

Black smut clay pantiles

Doors:

Timber black stained

A 22.2.22 Revised following client comments