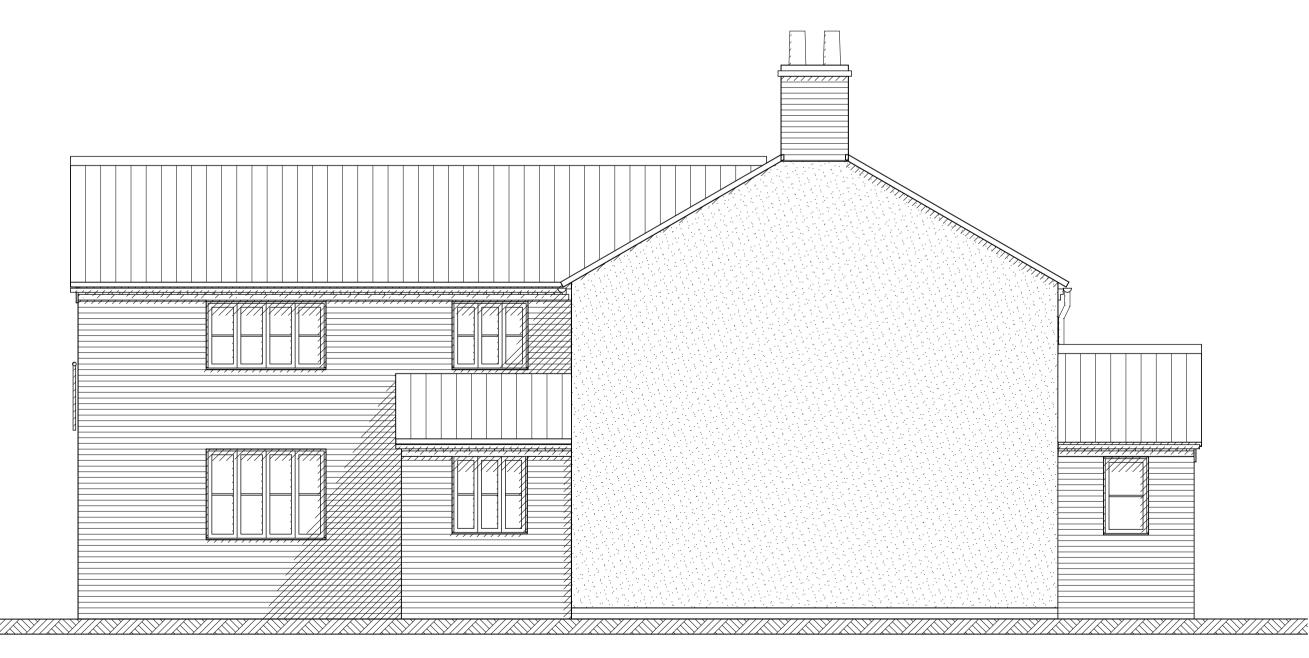

East elevation proposed

North elevation proposed

West elevation proposed

South elevation proposed

NOTES:

Cottage Materials:

Walls:

Red brick plinth Black stained weatherboarding

Roof:

Black smut clay pantiles

Doors:

White UPVC

Windows:

White UPVC

Garage Materials:

Walls:

Red brick plinth

Black stained weatherboarding

Roof:

Black smut clay pantiles

Doors:

Timber black stained

A 22.2.22 Revised following client comments