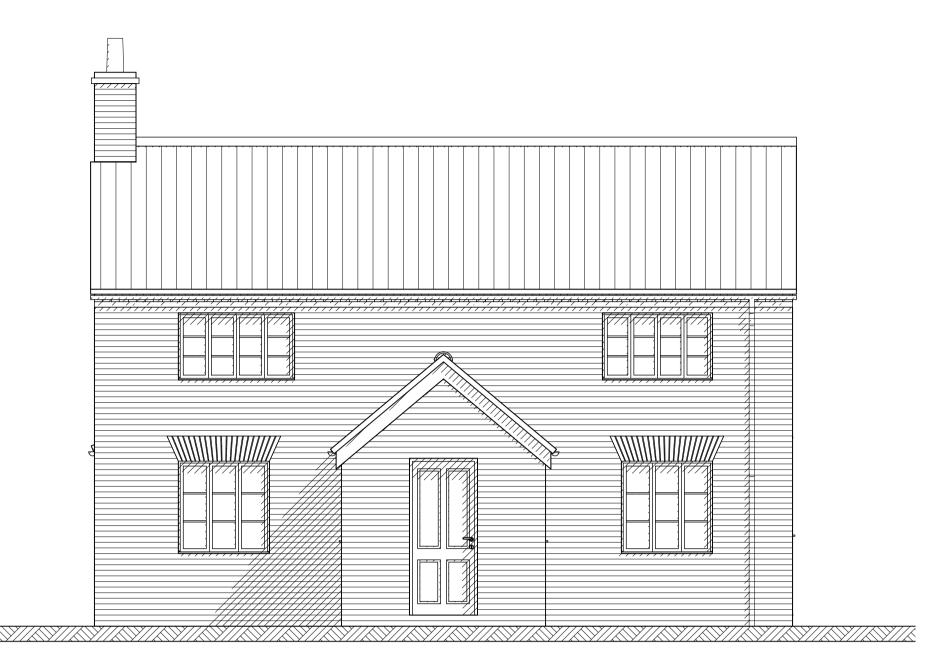

East elevation proposed

North elevation proposed

West elevation proposed

South elevation proposed

NOTES:

Cottage Materials:

Walls:

Red brick plinth Black stained weatherboarding

Roof:

Black smut clay pantiles

Doors:

White UPVC

Windows:

White UPVC

Garage Materials:

Walls:

Red brick plinth

Black stained weatherboarding

Roof:

Black smut clay pantiles

Doors:

Timber black stained

A 22.2.22 Revised following client comments