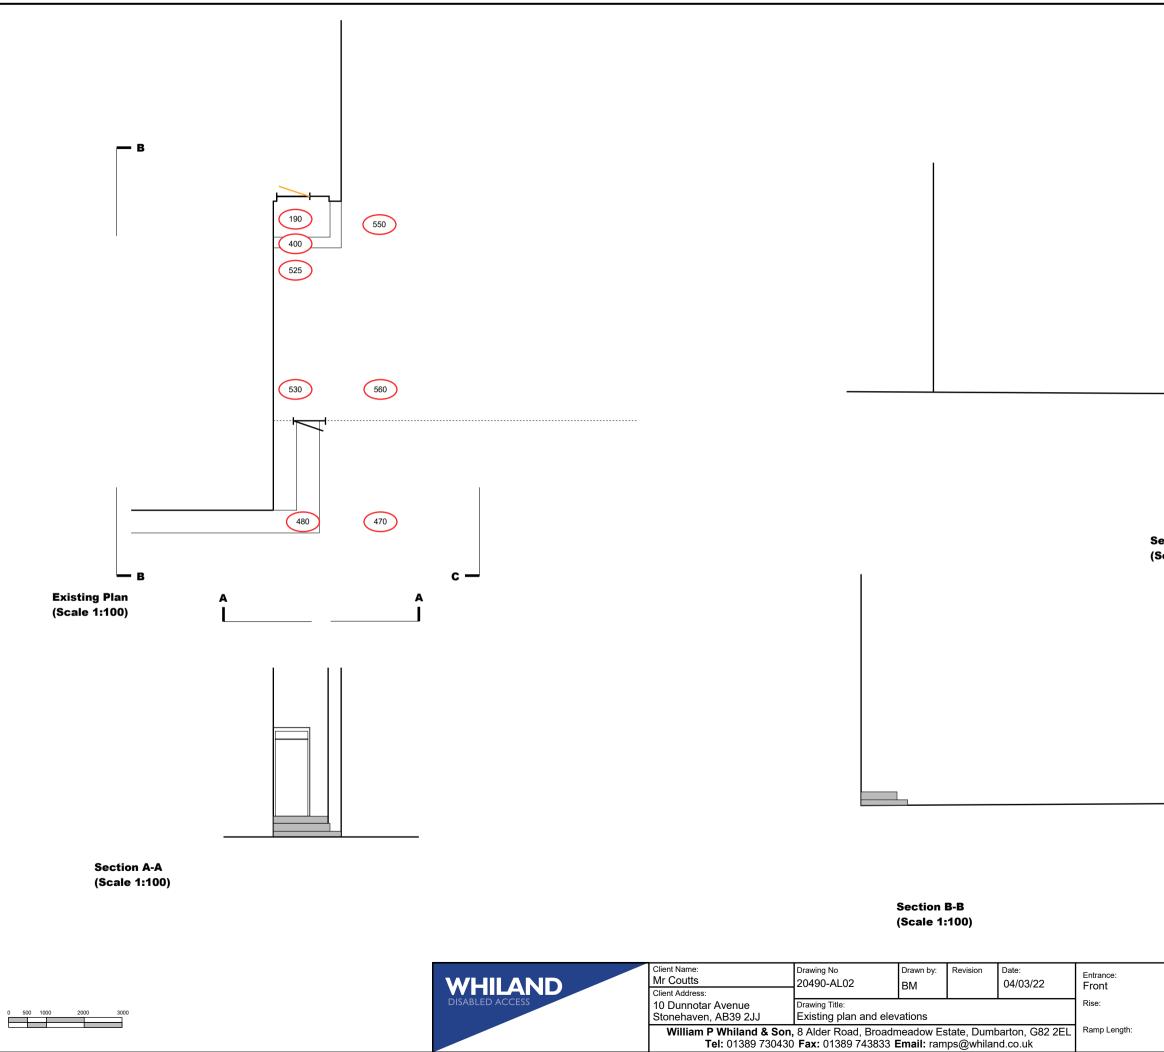

| ection C-C<br>Scale 1:100)    |                                                                                                                                                                                                                                                                                                                                                                                                   |
|-------------------------------|---------------------------------------------------------------------------------------------------------------------------------------------------------------------------------------------------------------------------------------------------------------------------------------------------------------------------------------------------------------------------------------------------|
| Platform Height:<br>Gradient: | This drawing is the copyright of William P Whiland<br>& Son Ltd. and must not be copied or reproduced<br>without permission - only written dimensions to be<br>respected - where applicable, all dimensions are to<br>be checked on site - this drawing must be read in<br>conjunction with the contract specification and all<br>other architects / engineers; layouts, schedules and<br>details |
| Ramp Width:                   | conjunction with the contract specification and all<br>other architects / engineers; layouts, schedules and<br>details                                                                                                                                                                                                                                                                            |