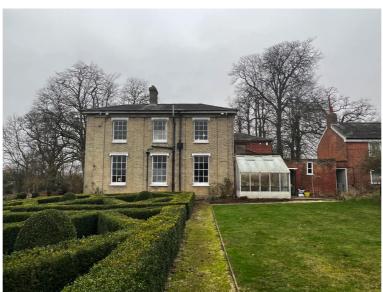

1. Existing east elevation, with greenhouse, courtyard wall and annexe

2. Existing south elevation

3. Existing west (principal) elevation, viewed from driveway

4. Existing north elevation, viewed from courtyard