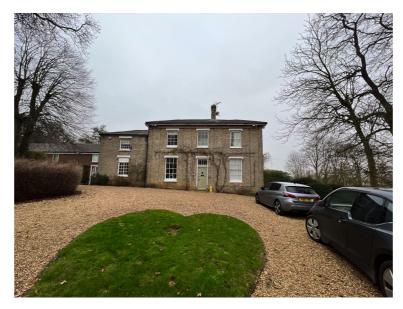

1. Existing east elevation, with greenhouse, courtyard wall and annexe

2. Existing south elevation

3. Existing west (principal) elevation, viewed from driveway

4. Existing north elevation, viewed from courtyard