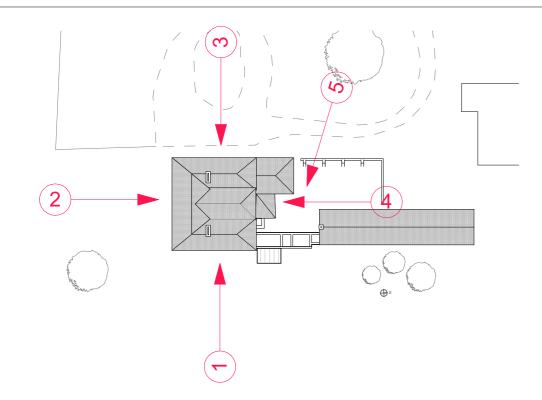

1. Existing east elevation, with greenhouse, courtyard wall and annexe

2. Existing south elevation

3. Existing west (principal) elevation, viewed from driveway

4. Existing north elevation, viewed from courtyard

5. Existing courtyard, site of proposed extension

| Job Title        | ELMS EXTENSION                       |
|------------------|--------------------------------------|
|                  |                                      |
| Client           | RANKIN                               |
| Status           | PRELIM                               |
| Format<br>Scale  | A3<br>1:500@A3                       |
| Drawn by<br>Date |                                      |
| Notes            |                                      |
|                  |                                      |
|                  |                                      |
|                  |                                      |
|                  |                                      |
|                  |                                      |
|                  |                                      |
|                  |                                      |
|                  |                                      |
|                  |                                      |
| Revisions        |                                      |
|                  |                                      |
|                  |                                      |
|                  |                                      |
|                  |                                      |
|                  |                                      |
|                  |                                      |
|                  |                                      |
|                  |                                      |
|                  |                                      |
|                  |                                      |
|                  |                                      |
|                  | trover                               |
| Architect        | trevor<br>horne                      |
|                  | architects                           |
|                  | Studio 1<br>56a Orsman Rd<br>London  |
|                  | London<br>N1 5QJ<br>t: 020 7253 0600 |
|                  | e: info@trevorhorne.com              |
| Site Photographs |                                      |
|                  |                                      |
|                  |                                      |
|                  |                                      |
| 21211-STE 03     |                                      |
| 21211-31E U3     |                                      |