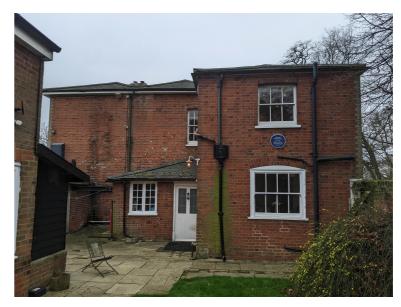

1. Existing east elevation, with greenhouse, courtyard wall and annexe

2. Existing south elevation

3. Existing west (principal) elevation, viewed from driveway

4. Existing north elevation, viewed from courtyard