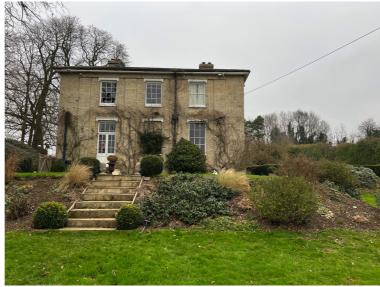

1. Existing east elevation, with greenhouse, courtyard wall and annexe

2. Existing south elevation

3. Existing west (principal) elevation, viewed from driveway

4. Existing north elevation, viewed from courtyard