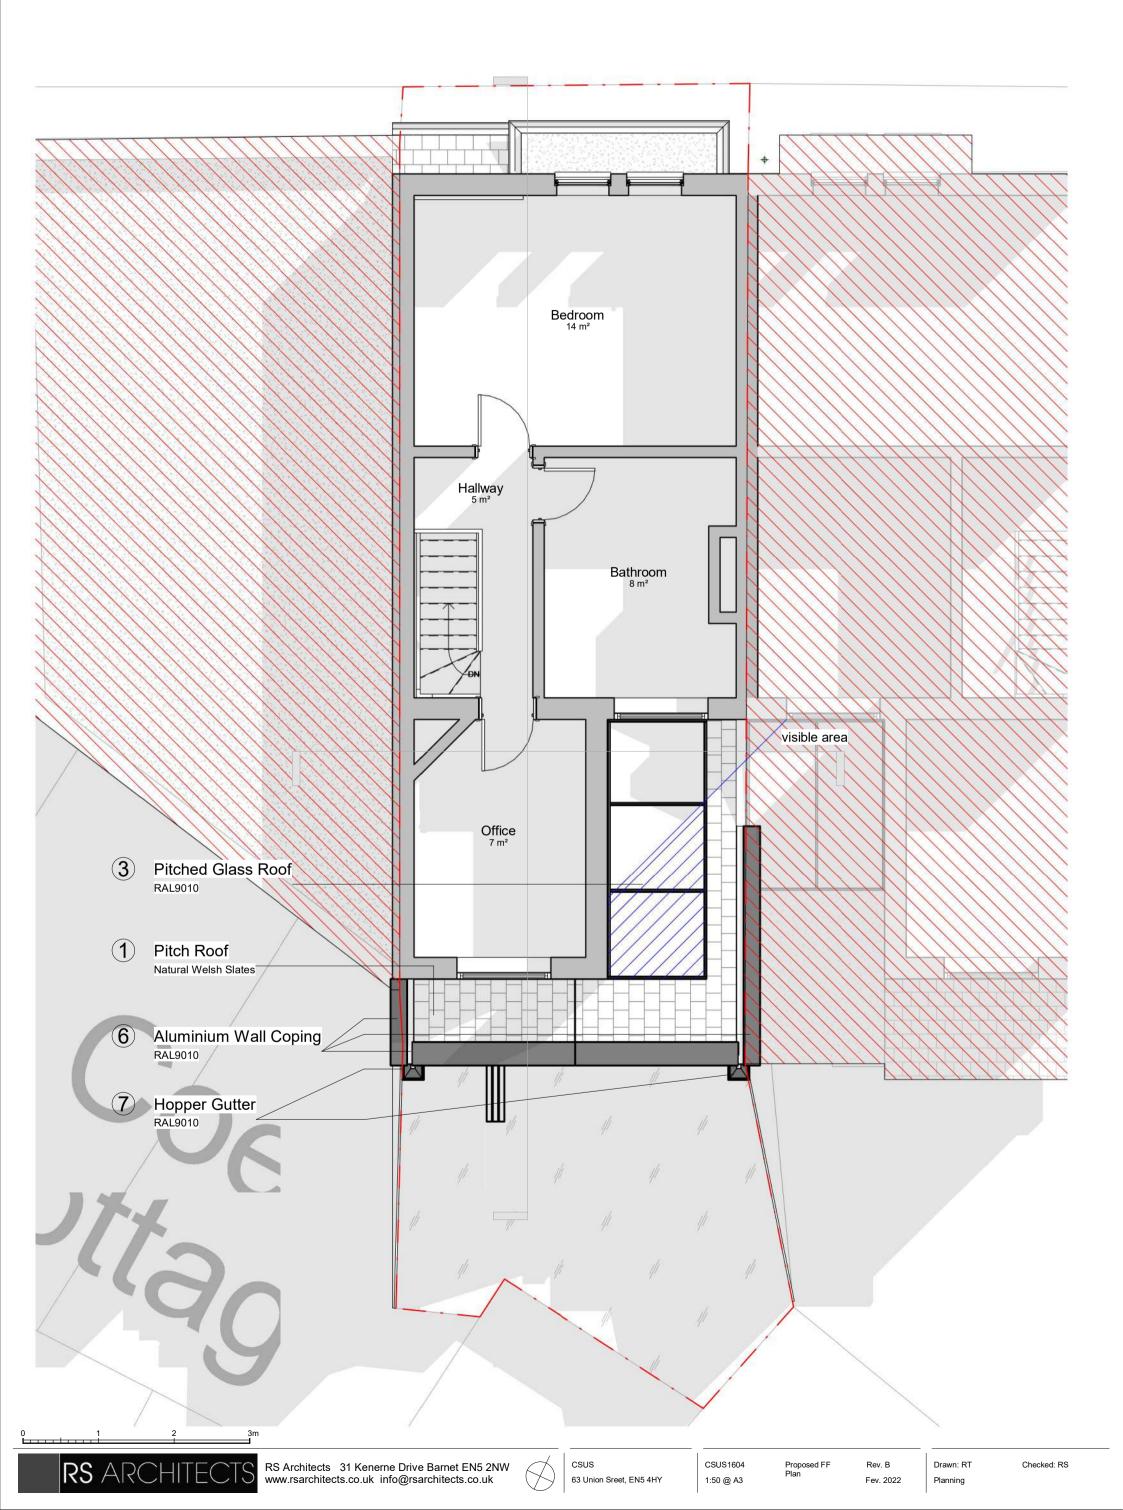

**RS** ARCHITE ſS

RS Architects 31 Kenerne Drive Barnet EN5 2NW www.rsarchitects.co.uk info@rsarchitects.co.uk

63 Union Sreet, EN5 4HY

1:50 @ A3

Fev. 2022

Planning







CSUS 63 Union Sreet, EN5 4HY

CSUS2601 Proposed N & S Elevations 1:100 @ A3

Rev. B Drawn: RT Fev. 2022 Planning

Checked: RS



This drawing is the property of RS Architects and is not to be reproduced. This drawings is subject to building control approval.





RS Architects 31 Kenerne Drive Barnet EN5 2NW www.rsarchitects.co.uk info@rsarchitects.co.uk

CSUS 63 Union Sreet, EN5 4HY CSUS2602 Proposed W & E Elevations 1:50 @ A3

Rev. B Fev. 2022 Drawn: RT Checked: RS Planning

This drawing is the property of RS Architects and is not to be reproduced. This drawings is subject to building control approval.





CSU