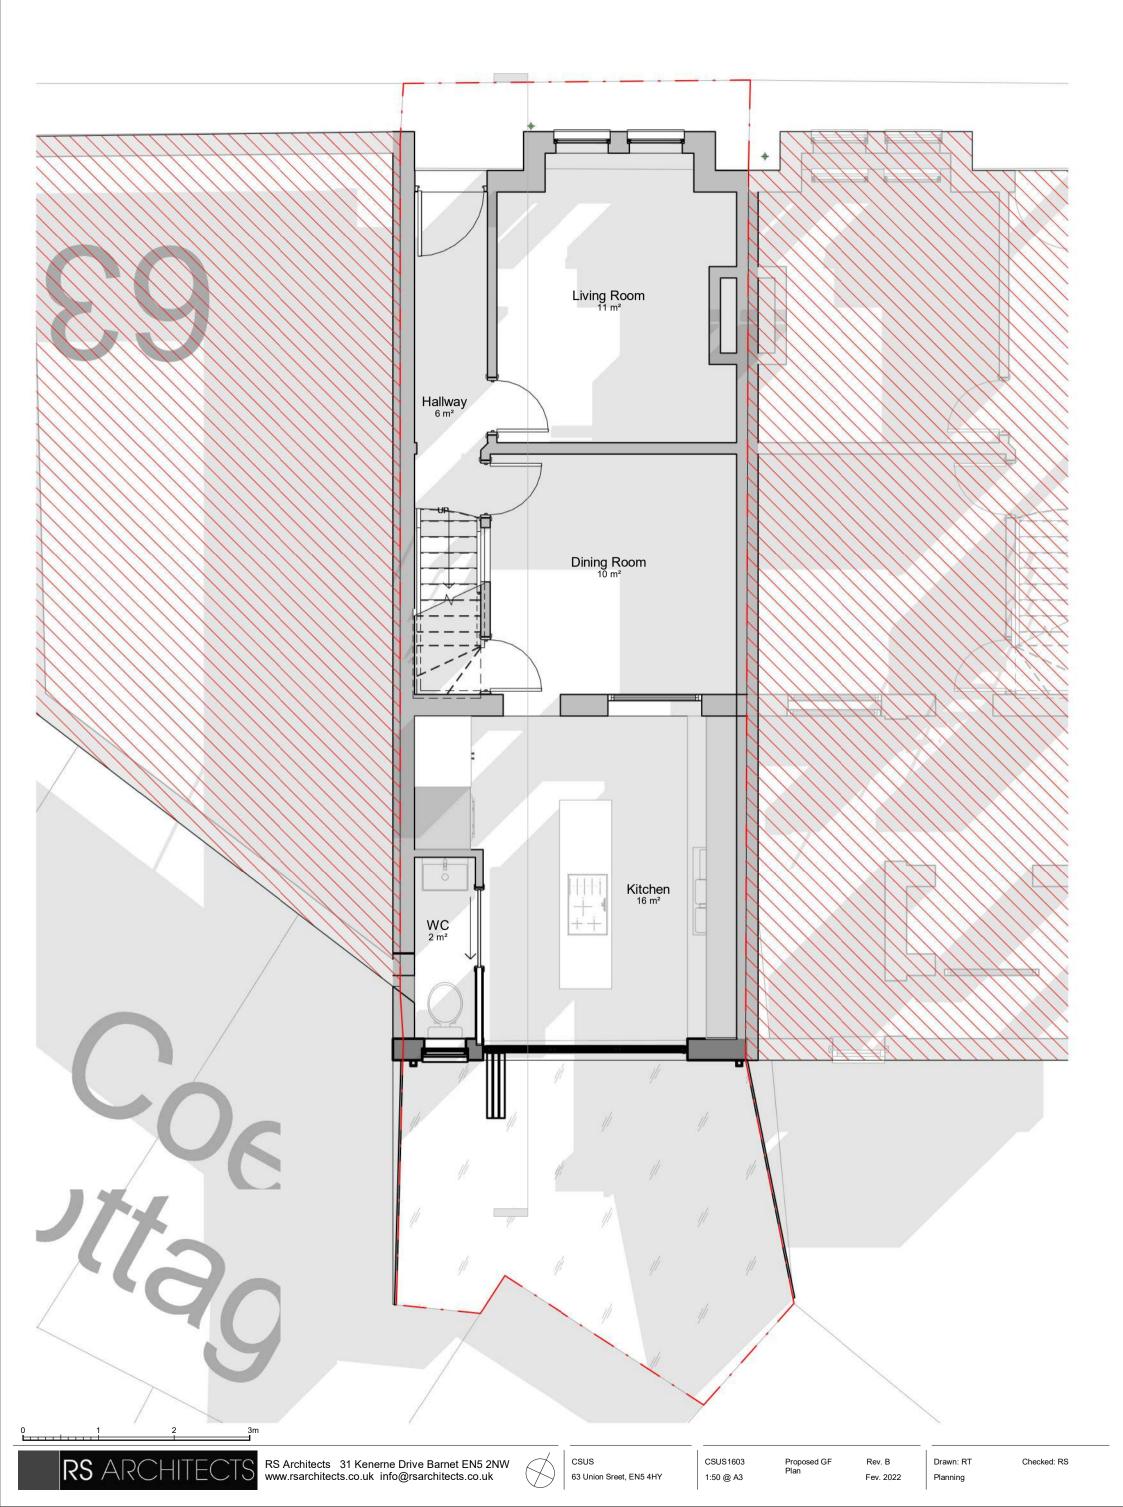

**RS** ARCHITE ſS

RS Architects 31 Kenerne Drive Barnet EN5 2NW www.rsarchitects.co.uk info@rsarchitects.co.uk

63 Union Sreet, EN5 4HY

1:50 @ A3

Fev. 2022

Planning







CSUS 63 Union Sreet, EN5 4HY

CSUS2601 Proposed N & S Elevations 1:100 @ A3

Rev. B Drawn: RT Fev. 2022 Planning

Checked: RS



This drawing is the property of RS Architects and is not to be reproduced. This drawings is subject to building control approval.





RS Architects 31 Kenerne Drive Barnet EN5 2NW www.rsarchitects.co.uk info@rsarchitects.co.uk

CSUS 63 Union Sreet, EN5 4HY CSUS2602 Proposed W & E Elevations 1:50 @ A3

Rev. B Fev. 2022 Drawn: RT Checked: RS Planning

This drawing is the property of RS Architects and is not to be reproduced. This drawings is subject to building control approval.





C