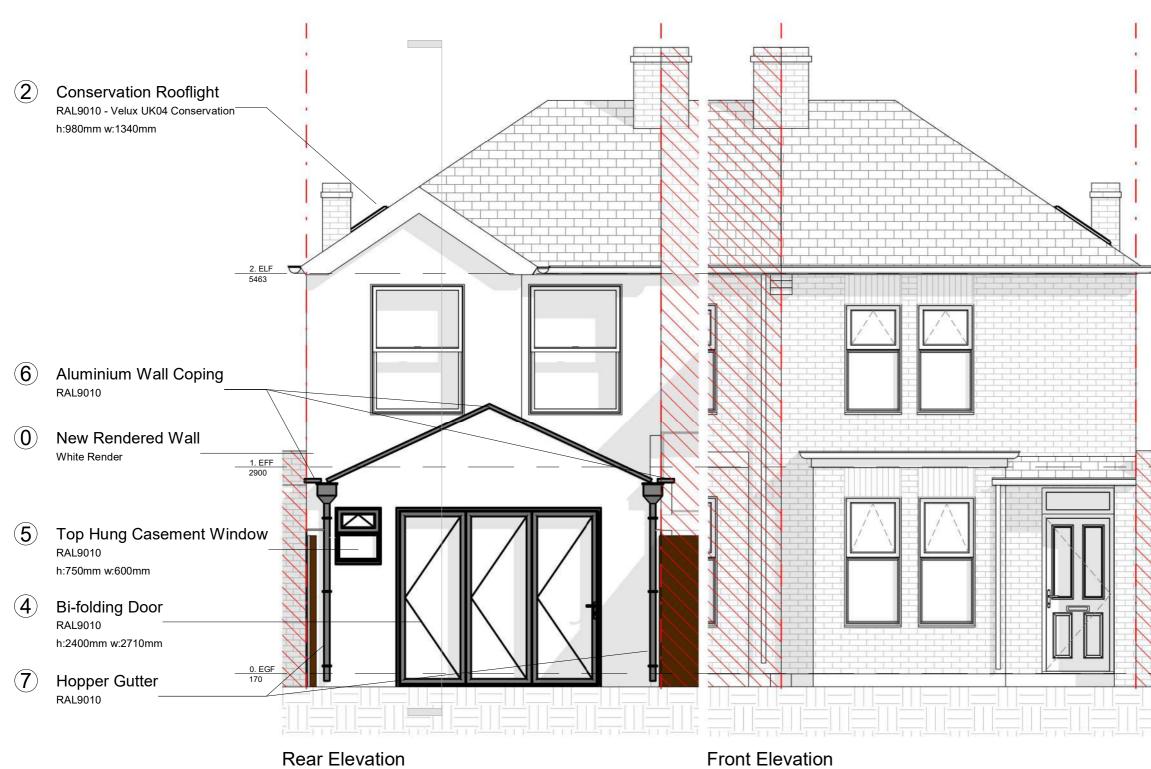

**RS** ARCHITE ſS

RS Architects 31 Kenerne Drive Barnet EN5 2NW www.rsarchitects.co.uk info@rsarchitects.co.uk

63 Union Sreet, EN5 4HY

1:50 @ A3

Fev. 2022

Planning

CSUS 63 Union Sreet, EN5 4HY

CSUS2601 Proposed N & S Elevations 1:100 @ A3

Rev. B Drawn: RT Fev. 2022 Planning

Checked: RS

This drawing is the property of RS Architects and is not to be reproduced. This drawings is subject to building control approval.

RS Architects 31 Kenerne Drive Barnet EN5 2NW www.rsarchitects.co.uk info@rsarchitects.co.uk