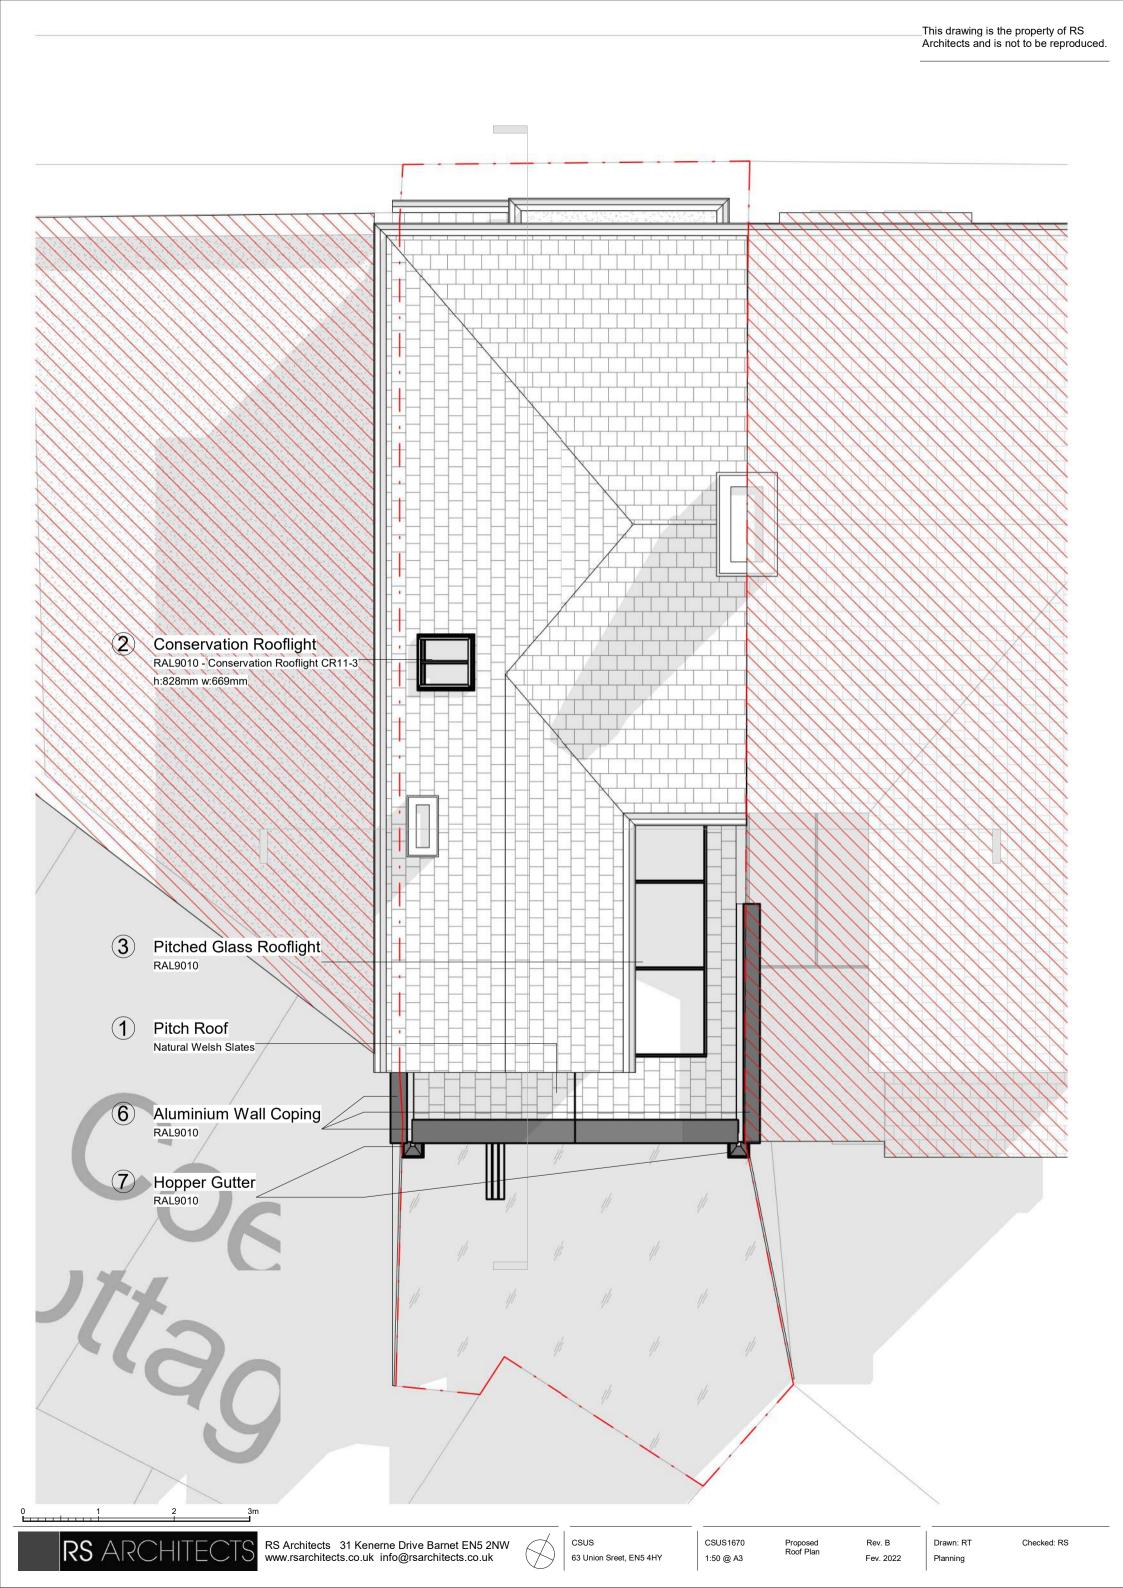

**RS** ARCHITE ſS

RS Architects 31 Kenerne Drive Barnet EN5 2NW www.rsarchitects.co.uk info@rsarchitects.co.uk

63 Union Sreet, EN5 4HY

1:50 @ A3

Fev. 2022

Planning







CSUS 63 Union Sreet, EN5 4HY

CSUS2601 Proposed N & S Elevations 1:100 @ A3

Rev. B Drawn: RT Fev. 2022 Planning

Checked: RS



This drawing is the property of RS Architects and is not to be reproduced. This drawings is subject to building control approval.





RS Architects 31 Kenerne Drive Barnet EN5 2NW www.rsarchitects.co.uk info@rsarchitects.co.uk

CSUS 63 Union Sreet, EN5 4HY CSUS2602 Proposed W & E Elevations 1:50 @ A3

Rev. B Fev. 2022 Drawn: RT Checked: RS Planning

This drawing is the property of RS Architects and is not to be reproduced. This drawings is subject to building control approval.





CSUS 63 Union Sreet, EN5 4HY CSUS3601 Proposed Sections 1:50 @ A3

Rev. B Fev. 2022 Planning





This drawing is the property of RS Architects and is not to be reproduced. This