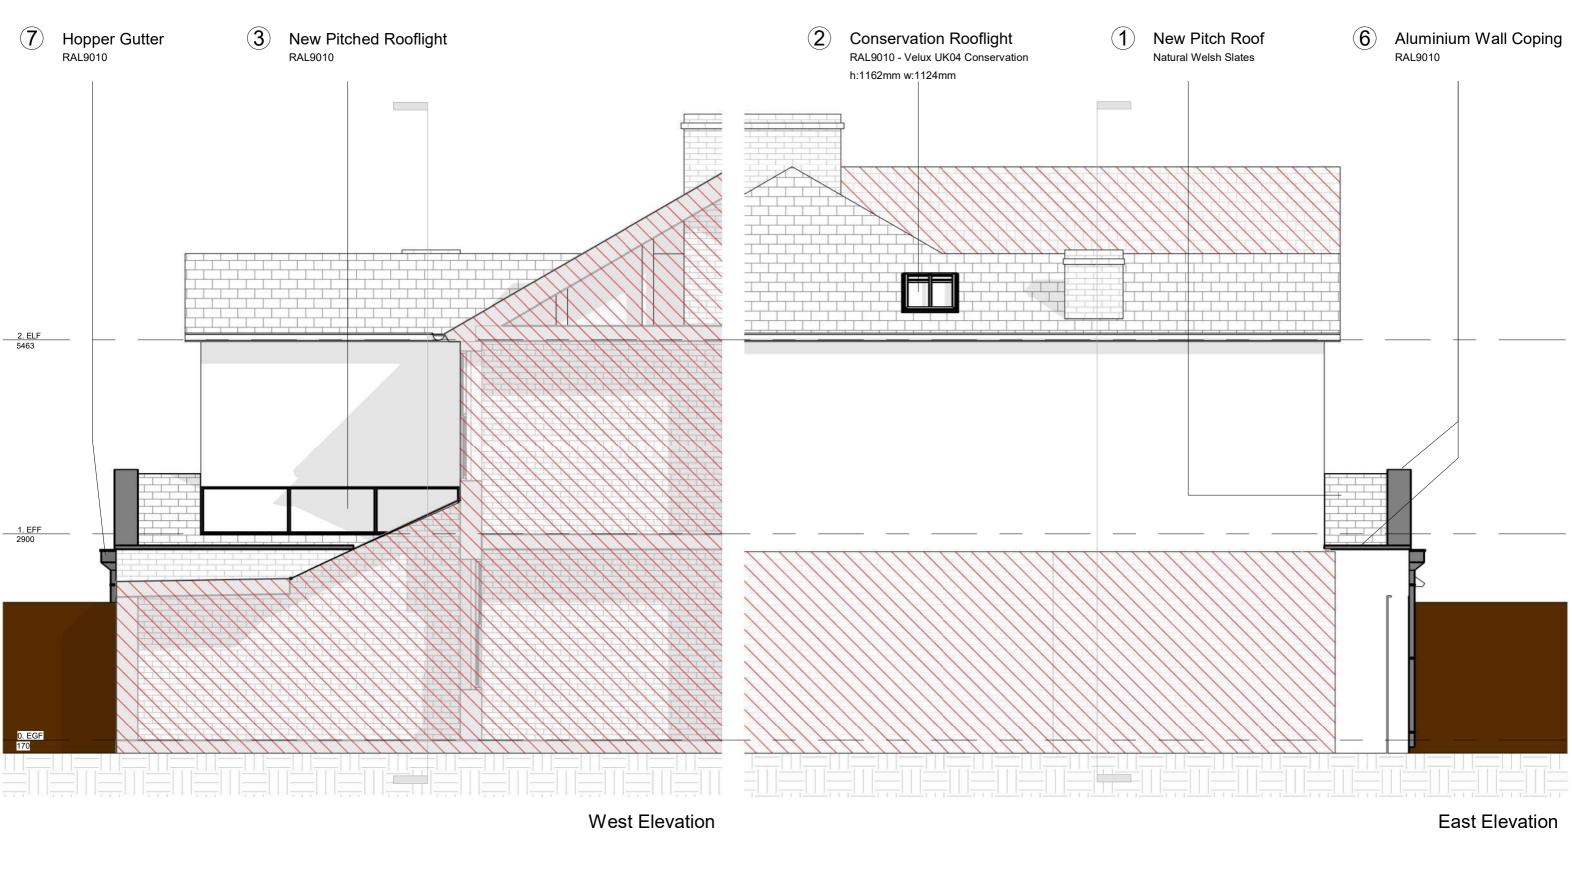

CSUS 63 Union Sreet, EN5 4HY CSUS2602 Proposed W & E Elevations 1:50 @ A3

Rev. B Fev. 2022 Drawn: RT Checked: RS Planning

This drawing is the property of RS Architects and is not to be reproduced. This drawings is subject to building control approval.