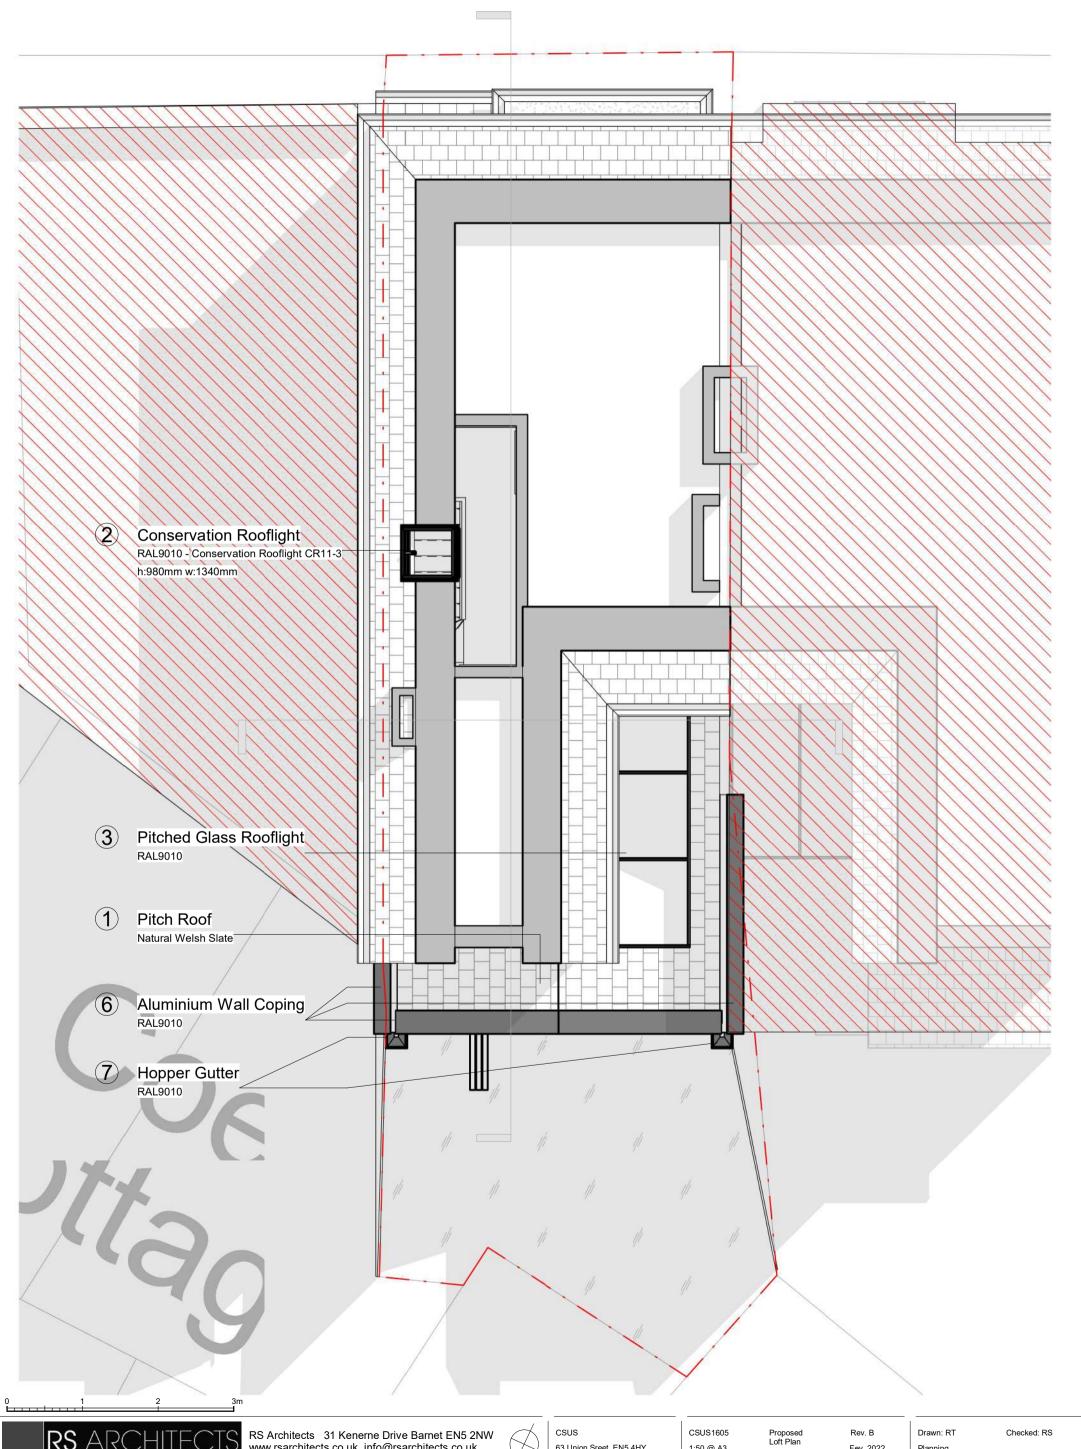

**RS** ARCHITE ſS

RS Architects 31 Kenerne Drive Barnet EN5 2NW www.rsarchitects.co.uk info@rsarchitects.co.uk

63 Union Sreet, EN5 4HY

1:50 @ A3

Fev. 2022

Planning







CSUS 63 Union Sreet, EN5 4HY

CSUS2601 Proposed N & S Elevations 1:100 @ A3

Rev. B Drawn: RT Fev. 2022 Planning

Checked: RS



This drawing is the property of RS Architects and is not to be reproduced. This drawings is subject to building control approval.





RS Architects 31 Kenerne Drive Barnet EN5 2NW www.rsarchitects.co.uk info@rsarchitects.co.uk

CSUS 63 Union Sreet, EN5 4HY CSUS2602 Proposed W & E Elevations 1:50 @ A3

Rev. B Fev. 2022 Drawn: RT Checked: RS Planning

This drawing is the property of RS Architects and is not to be reproduced. This drawings is subject to building control approval.





CSUS