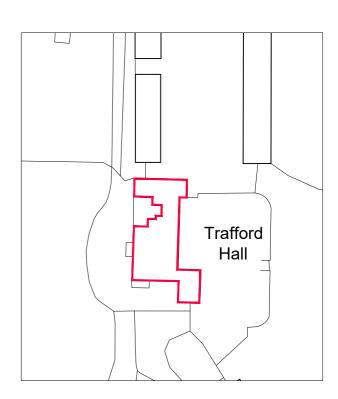

REVISION

A FIRST ISSUE 02.03.20 SS

BLOCK PLAN 1:500 LOCATION PLAN 1:1250

| YHA (ENGLAND & WALES) LTD              | client  |                                             |
|----------------------------------------|---------|---------------------------------------------|
| HA CHESTER TRAFFORD HALL<br>MAIN HOUSE | project |                                             |
| SITE<br>LOCATION PLAN                  | title   | Just H                                      |
| YHA105                                 | job No. | Architects                                  |
| TH-AP.01                               | dwg No. | 107 Timber Wharf 32 Worsley Street          |
| AS INDICATED @ A4                      | scale   | Castlefield, Manchester<br>M15 4NX          |
| SS                                     | drawn   | 0161 237 5500<br>info@justharchitects.co.uk |
|                                        |         |                                             |