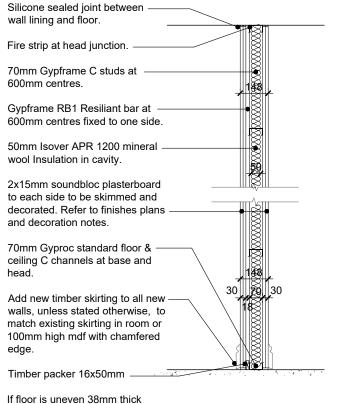

- thickness.
- British Gypsum System Ref: A206196.
- Wall construction to give min 30mins fire resistance and a dB rating of 45dB.
- Max height of wall 3600mm.

Wall Type 1 Typical partition wall.

- timber sole plate equal to width of channel should be used.
- Separating wall to be Gypwall Quiet SF to be 148mm nominal thickness.
- British Gypsum System Ref: A316009.
- Wall construction to give min 60mins fire resistance and a dB rating of 54dB.
- Max height of wall 4200mm.

Wall Type 2 Typical separating wall.

> Y YH, IN

All stud wall systems to be constructed and installed in accordance with British Gypsum details, commponants and recommendations to achieve quoted performances. FIRST ISSUE