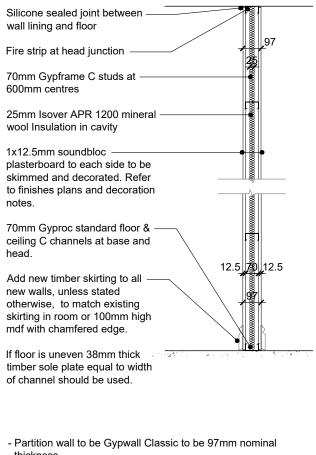

- thickness.
- British Gypsum System Ref: A206196.
- Wall construction to give min 30mins fire resistance and a dB rating of 45dB.
- Max height of wall 3600mm.

Wall Type 1 Typical partition wall.

- timber sole plate equal to width of channel should be used.
- Separating wall to be Gypwall Quiet SF to be 148mm nominal thickness.
- British Gypsum System Ref: A316009.
- Wall construction to give min 60mins fire resistance and a dB rating of 54dB.
- Max height of wall 4200mm.