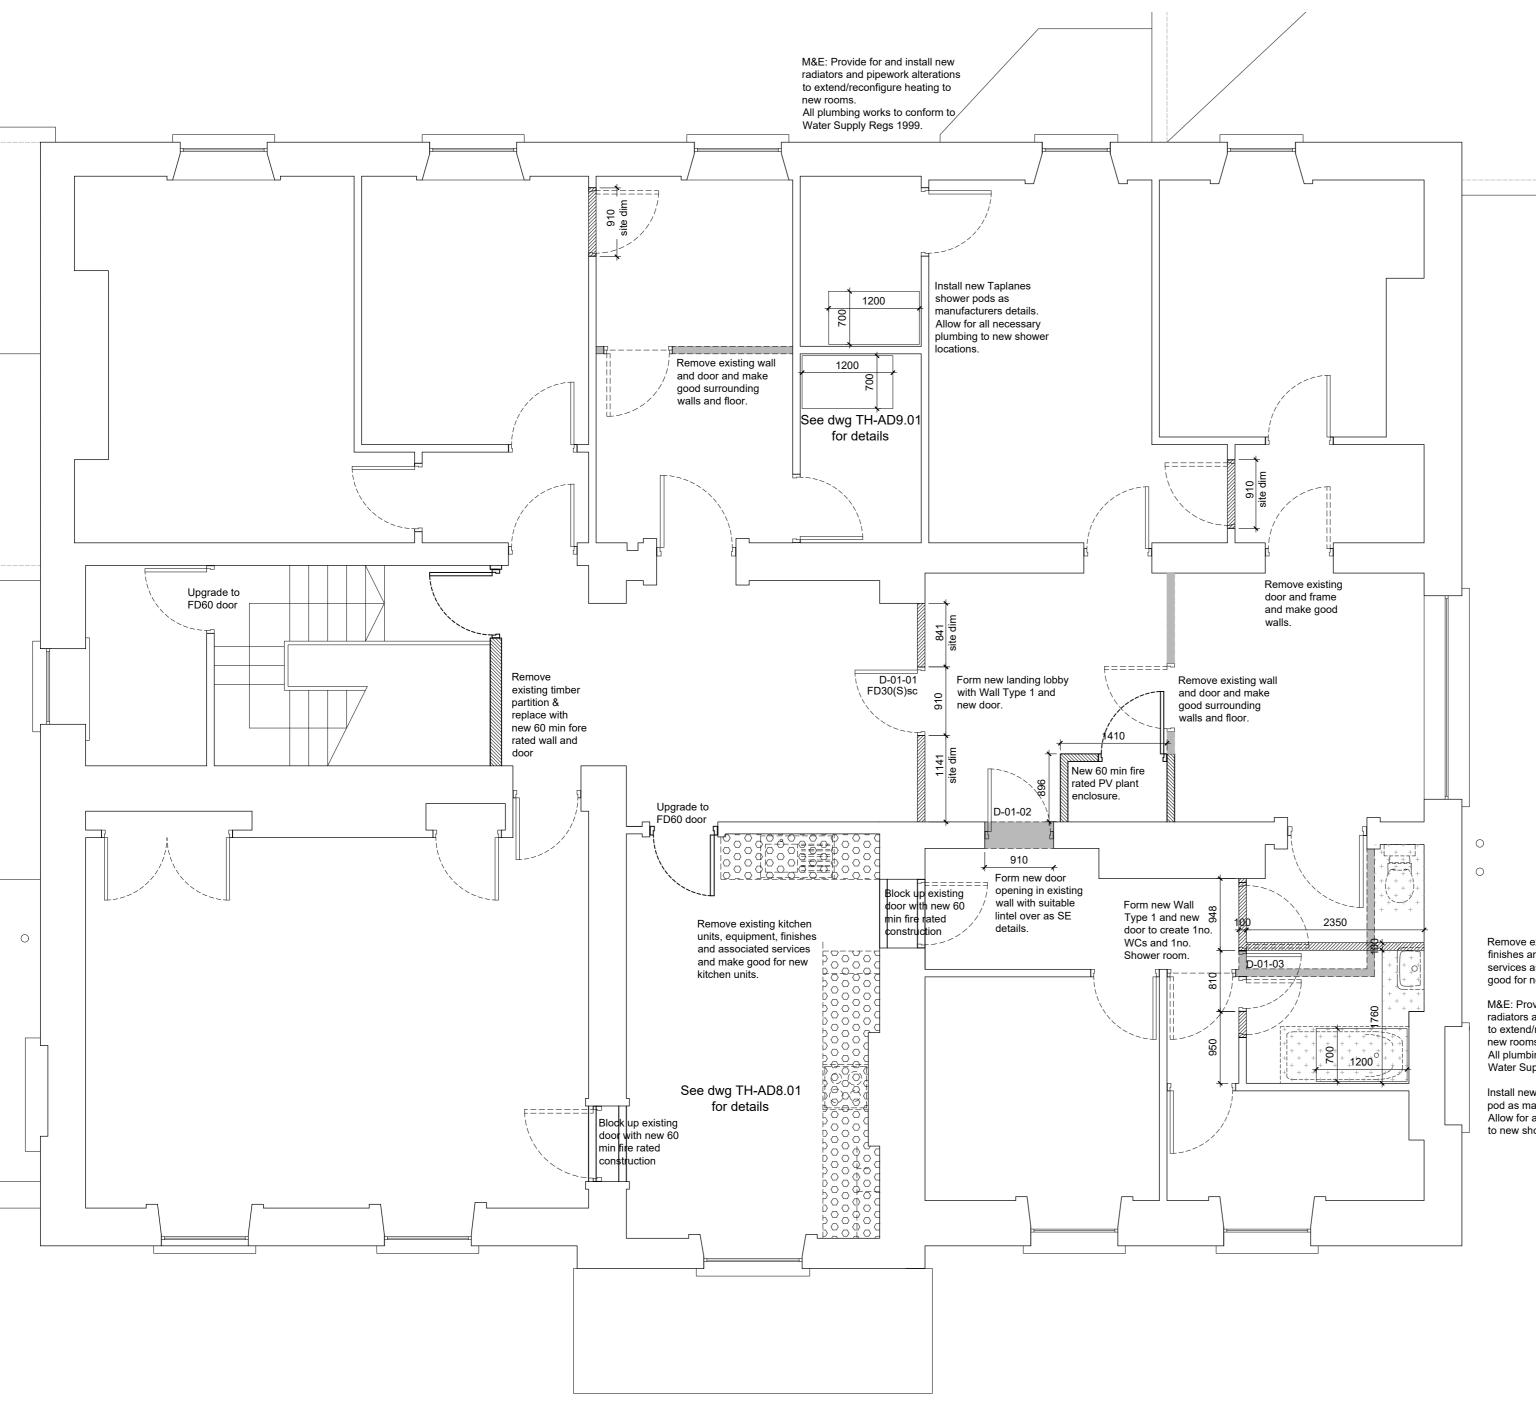

Building application

KEY: KITCHEN UNITS - REMOVE Remove existing kitchen units, finishes, and appliances and make good walls and floors. Services amended to service engineers details. SANITARYWARE - REMOVE Remove existing sanitaryware, finishes, and raised shower sub-floors and make good for new sanitaryware. WALL, DOORS & WINDOWS Demolish, repair, form opening or remove fixture as described. **NEW WALLS** ///////// Wall Type 1 - 100mm 30min FR stud partition Wall Type 2 - 150mm 60min FR stud separating wall All services and drainage alterations amendments to be as M&E engineer's drawings. For details of Internal Wall Types refer to drawing SFW-AD1.01. All dims for doors and windows are to structural opening.

Remove existing sanitaryware, finishes and associated services as indicated and make good for new sanitaryware.

M&E: Provide for and install new radiators and pipework alterations to extend/reconfigure heating to new rooms.

All plumbing works to conform to Water Supply Regs 1999.

Install new Taplanes shower pod as manufacturers details. Allow for all necessary plumbing to new shower locations.

| YHA (ENGLAND & WALES) LTD                          | client  |
|----------------------------------------------------|---------|
| YHA CHESTER TRAFFORD HALL<br>MAIN HOUSE            | project |
| SECOND FLOOR WORKS -<br>DEMS/ALTS/SETTING OUT PLAN | title   |
| YHA 105                                            | job No. |
| SFW-AL2.01 Rev B                                   | dwg No. |
| 1:50 @ A2                                          | scale   |
| СТ                                                 | drawn   |